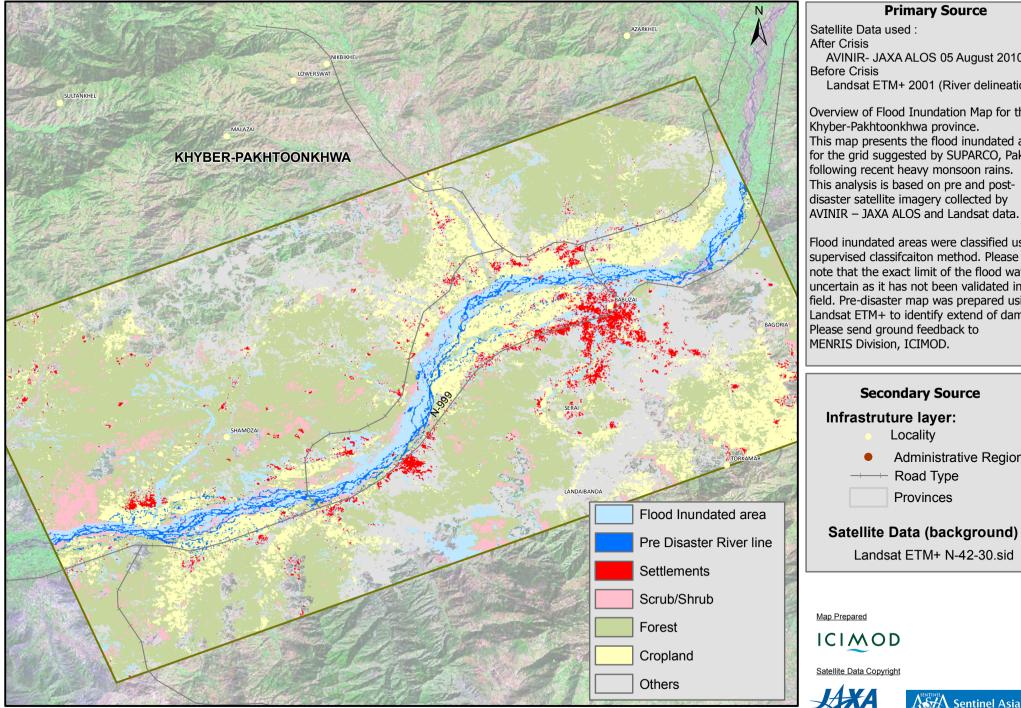

# Flood Inundation map [SUPARCO GRID-3] for the KYYBER-PAKHTOONKHWA Province, Pakistan

#### **Primary Source**

Satellite Data used :

After Crisis

AVINIR- JAXA ALOS 05 August 2010 Before Crisis

Landsat ETM+ 2001 (River delineation)

Overview of Flood Inundation Map for the Khyber-Pakhtoonkhwa province. This map presents the flood inundated areas for the grid suggested by SUPARCO, Pakistan following recent heavy monsoon rains. This analysis is based on pre and postdisaster satellite imagery collected by

Flood inundated areas were classified using supervised classification method. Please note that the exact limit of the flood waters is uncertain as it has not been validated in the field. Pre-disaster map was prepared using Landsat ETM+ to identify extend of damge. Please send ground feedback to MENRIS Division, ICIMOD.