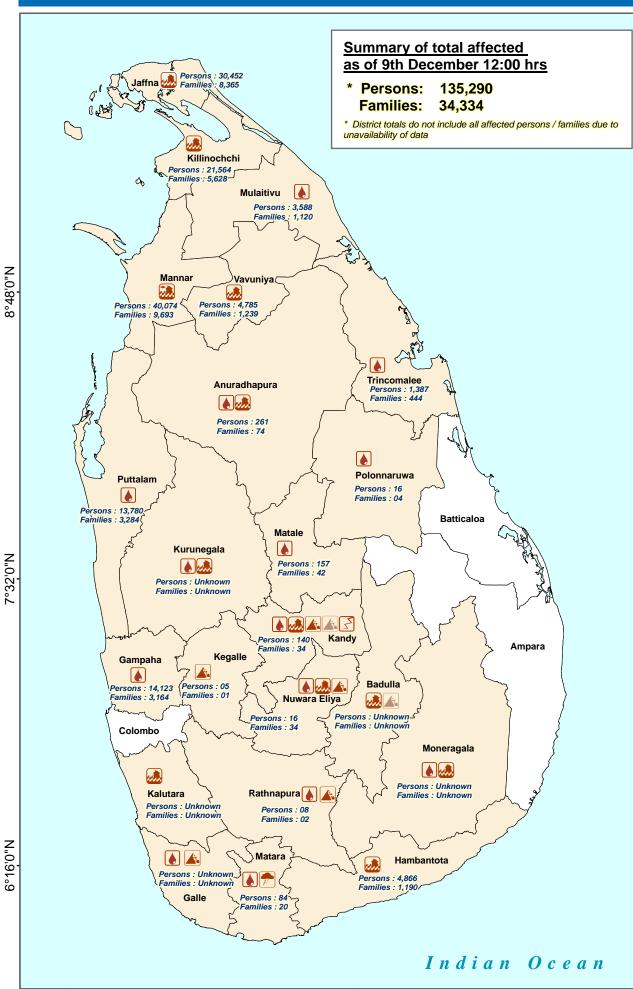

## Incidents due to Heavy Rains, Floods and Landslides - Sri Lanka Summary of Incidents between 21 November - 9th December 2010

| District     | Disaster                                                                                         | Date                                                       | Incident Summary                                                                                                                                                                                                                                                                |
|--------------|--------------------------------------------------------------------------------------------------|------------------------------------------------------------|---------------------------------------------------------------------------------------------------------------------------------------------------------------------------------------------------------------------------------------------------------------------------------|
| Anuradhapura | ▶<br>Heavy Rain                                                                                  | 06/09.12.2010                                              | Due to over flowing of Kalawewa Tank.                                                                                                                                                                                                                                           |
| Badulla      | Flood, Possibility of landslides                                                                 | 26/29.11.2010                                              | A death reported due to drowning.<br>Affected families evacuated to Batgoda Tamil School.                                                                                                                                                                                       |
| Galle        | Heavy Rain                                                                                       | 06.12.2010                                                 | House damaged due tree fallen on to roof. Earth slip on to Hi & road impassable.                                                                                                                                                                                                |
| Gampaha      | Heavy Rain                                                                                       | 23.11.2010<br>03.12.2010                                   | In addition 07.12.2010 at 1230 hrs report - 312 families, 134<br>Widyaloka Vidyalaya, Walikadamulla Temple, Maria Mawpiya                                                                                                                                                       |
| Hambantota   | Flood                                                                                            | 02.12.2010                                                 | No Information                                                                                                                                                                                                                                                                  |
| Jaffna       | Flood                                                                                            | 26.11.2010                                                 | No Information                                                                                                                                                                                                                                                                  |
| Kandy        | Heavy Rain, Flood, Landslide,<br>Collapse of a retaining wall,<br>Possibility of more landslides | 22-25.11.2010<br>30.11.2010<br>01/05.12.2010               | 12 Nos. families in Tennekumbura 275 GN Division evacuated                                                                                                                                                                                                                      |
| Kalutara     | Flood                                                                                            | 07.12.2010                                                 | No Information                                                                                                                                                                                                                                                                  |
| Kegalle      | Cutting Failure                                                                                  | 25.11.2010<br>05.12.2010                                   | Affected family evacuated to Deiyyannewela School.                                                                                                                                                                                                                              |
| Kilinochchi  | Flood                                                                                            | 01.12.2010                                                 | In addition to 07.12.2010. at 1230 hrs report - 1638families,<br>Camp, 192 ID families, 583 ID people<br>In addition to 07.12.2010. at 1230 hrs report - 234 families,<br>Camp, 234 ID families, 909 ID people<br>In addition to 07.12.2010. at 1230 hrs report - 118 families, |
| Kurunegala   | Heavy Rain & Flood                                                                               | 21.11.2010<br>01/06.12.2010                                | No Information                                                                                                                                                                                                                                                                  |
| Mannar       | Flash Flood                                                                                      | 25-26.11.2010                                              | In addition 08.12.2010 at 18:00 hrs - 1,222 families, 4,301                                                                                                                                                                                                                     |
| Matale       | Heavy Rain                                                                                       | 24.11.2010<br>04/06.12.2010                                | No Information                                                                                                                                                                                                                                                                  |
| Matara       | Heavy Rain, Lightning                                                                            | 01.12.2010                                                 | 01 death reported due to drowning.                                                                                                                                                                                                                                              |
| Monaragala   | Heavy Rain & Flood                                                                               | 26.11.2010<br>01.12.2010                                   | Balangoda road inundated due to over spilling of Causeway.                                                                                                                                                                                                                      |
| Mullaitivu   | Heavy Rain                                                                                       | 26-28.11.2010                                              | No Information                                                                                                                                                                                                                                                                  |
| Nuwara Eliya | Heavy Rain, Flood, Landslide, Earth Slip<br>& Cutting Failure                                    | 23/25.11.2010<br>28.11.2010<br>05/06.12.2010<br>01.12.2010 | Nanuoya - Desport road impassable due to cutting failure, In necessary action.                                                                                                                                                                                                  |
| Polonnaruwa  | Heavy Rain                                                                                       | 06.12.2010                                                 | 01 death reported due to Lightning.                                                                                                                                                                                                                                             |
| Puttalam     | Heavy Rain                                                                                       | 01/03 &<br>07.12.2010                                      | Manative Seguwantive by road inundated. 02 Sluice gate of<br>08s sluice gate of Tabbowa tank & 02 sluice gate of Rajanga<br>opened.<br>Camp located in Ambalama Muslim Mosque                                                                                                   |
| Ratnapura    | Heavy Rain                                                                                       | 28.11.2010<br>08.12.2010                                   | Due to collapse of the soil heap in a Mine.                                                                                                                                                                                                                                     |
| Trincomalee  | Heavy Rain                                                                                       | 05.12.2010                                                 | No Information                                                                                                                                                                                                                                                                  |
| Vavuniya     | Flood                                                                                            | 03.12.2010                                                 | 18 acres paddy field destroyed due to dam breach of Talikula<br>paddy field destroyed due to dam breach of Nochchikulam La<br>Mudiruppu, luppeikulam, Talikulam, Taranikulam, Periyapuliy<br>Semamadu, Arumuhanatpudukkulam roads are inundated.                                |

79°40'0"E

83°28'0"E

Map Doc Name:

Projection/Datum:

lding at

I to safer place.

Jdaeriyagama

5263 people, 3 ID

909 people, 4 ID

1864 people

people.

formed to RDA for

Inginimitiya Tank, naya Tank had

am lake. 85 acres ake. Talikulam, vanakum

Map data source: Emergency Operation Center, Disaster Management Centre, Sri Lanka Disclaimers: The boundaries and names shown and the

50

Kilometers

100

OCHA/LK/DMC/Flood\_Incedents\_Nov10/ 003 / 09

Creation Date: 09 Dec 2010

Transverse Mercator Kandawala

designations used on this map do not imply official endorsement or acceptance by the United Nations.