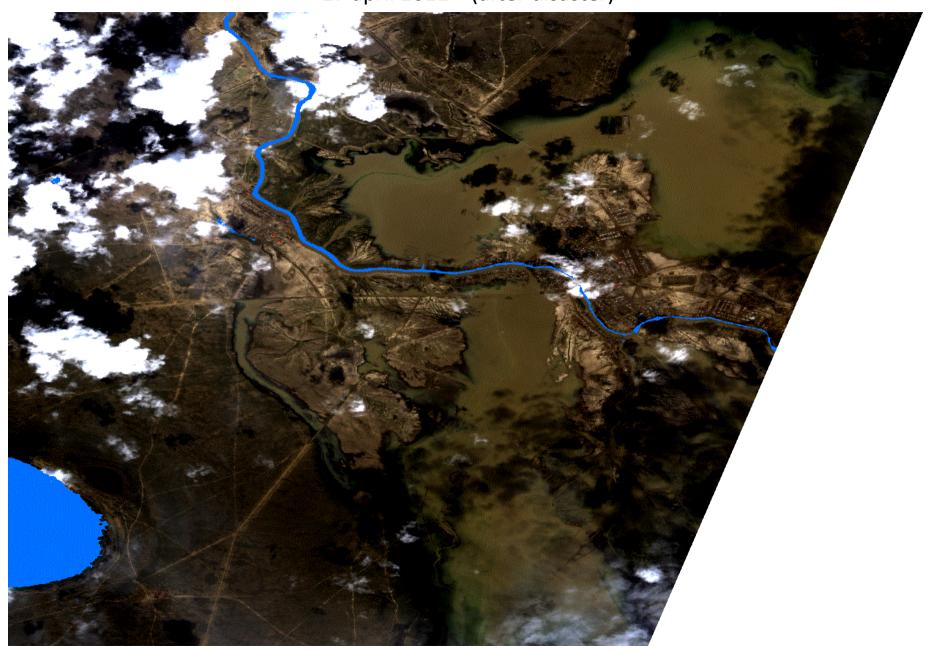

## Space Image ALOS PALSAR of Ashysay Shyngyrlaussky district in the West Kazakhstan

16 april 2011