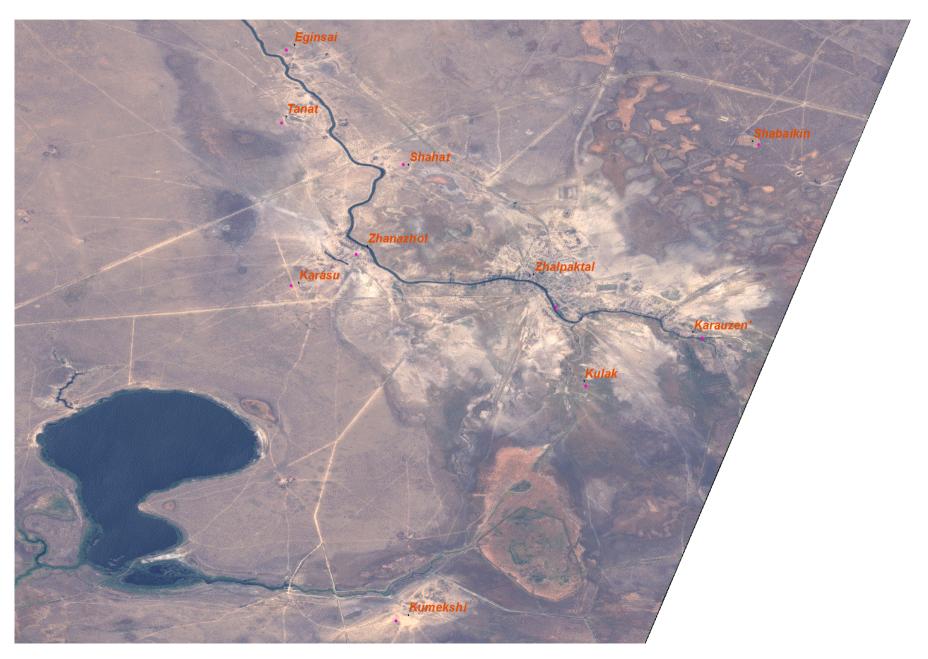

## Space Image ALOS AVNIR of district Kaztalovsky in the West Kazakhstan 30 august 2010 (before disaster)

Space Image ALOS AVNIR of district Kaztalovsky in the West Kazakhstan 17 april 2011 (after disaster)