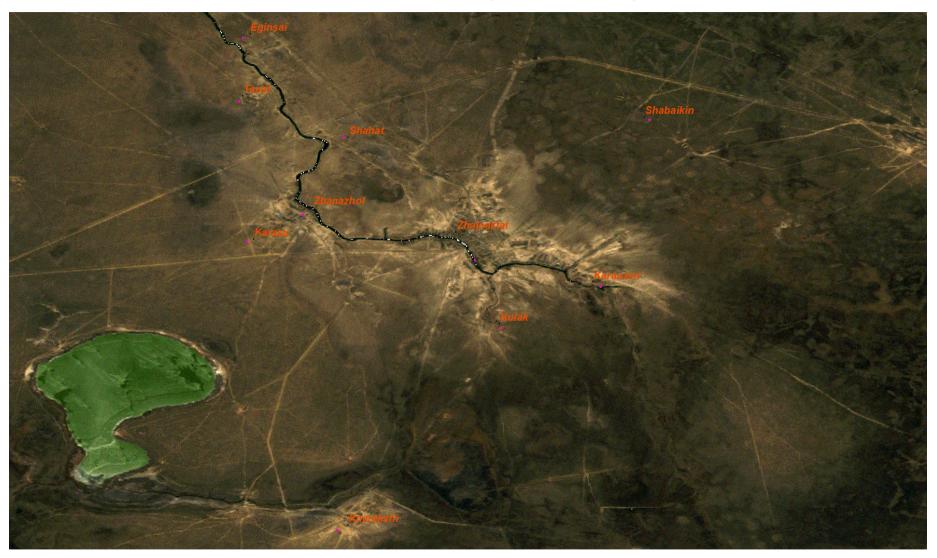

Space Image Landsat of district Kaztalovsky in the West Kazakhstan 11 november 2009 (before disaster)