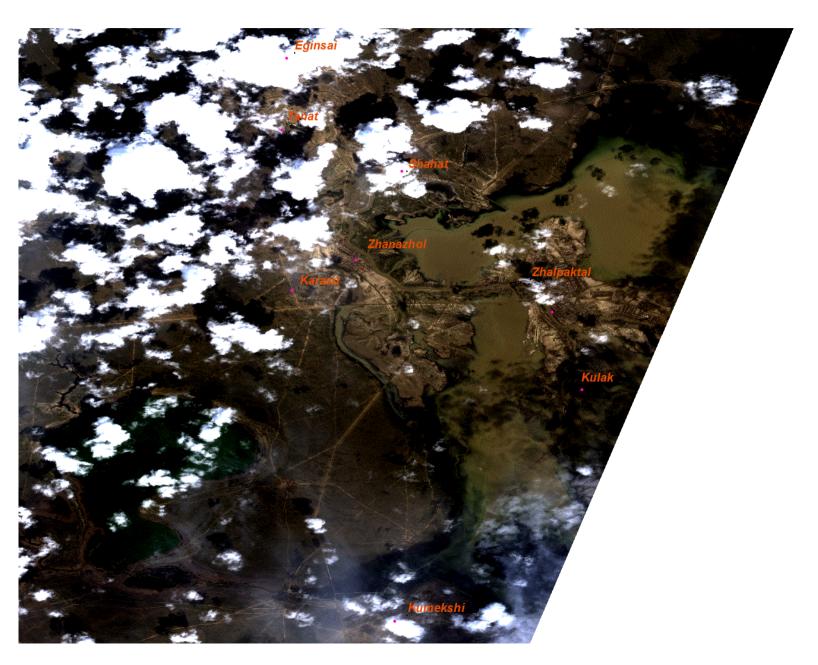

Space Image ALOS AVNIR of district Kaztalovsky in the West Kazakhstan 17 april 2011 (after disaster)

Space Image ALOS PALSAR of Razdolnyi and Zelenovsky districts in West Kazakhstan 16 april 2011