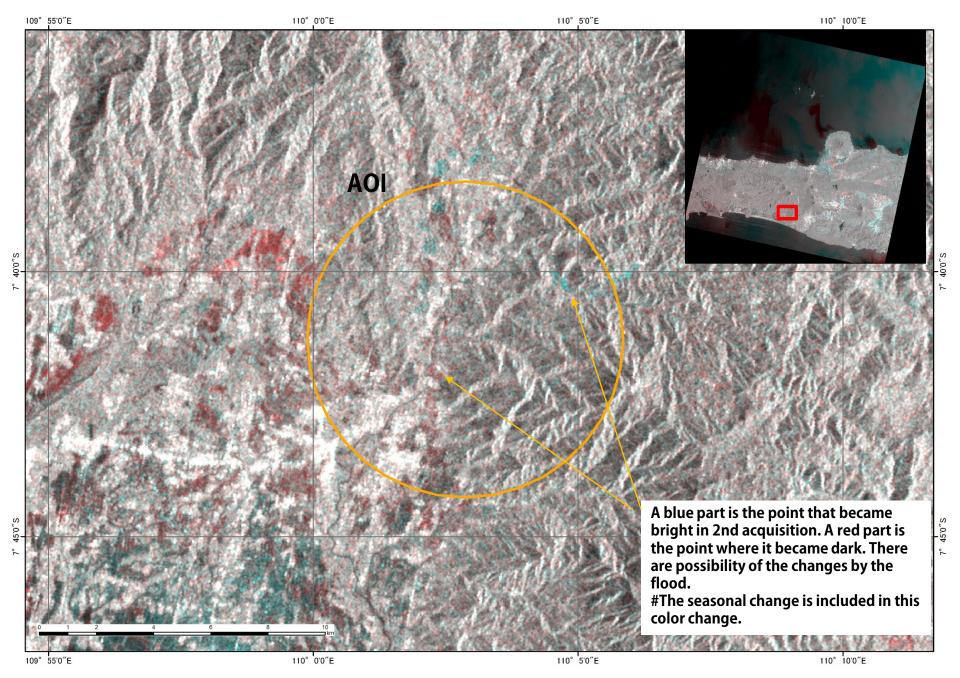

## Initial Analysis results of Flood in Indonesia using ALOS-2/PALSAR-2

Japan Aerospace Exploration Agency (JAXA)
Remote Sensing Technology Center of Japan
(RESTEC)

## **Utilized Data**

|                   | Obs.Date  | Mode | Satellite/Sensor    | Pol.      | Flight<br>Direction | Off-nadir<br>angle | Beam<br>Direction |
|-------------------|-----------|------|---------------------|-----------|---------------------|--------------------|-------------------|
| Pre-<br>disaster  | 2016/5/9  | WD1  | ALOS-2/<br>PALSAR-2 | HH+<br>HV | Descending          | 34.9°              | Right             |
| Post-<br>disaster | 2016/6/20 | WD1  | ALOS-2/<br>PALSAR-2 | HH+<br>HV | Descending          | 34.9°              | Right             |



R:G:B = 2016/05/09:2016/06/20:2016/06/20