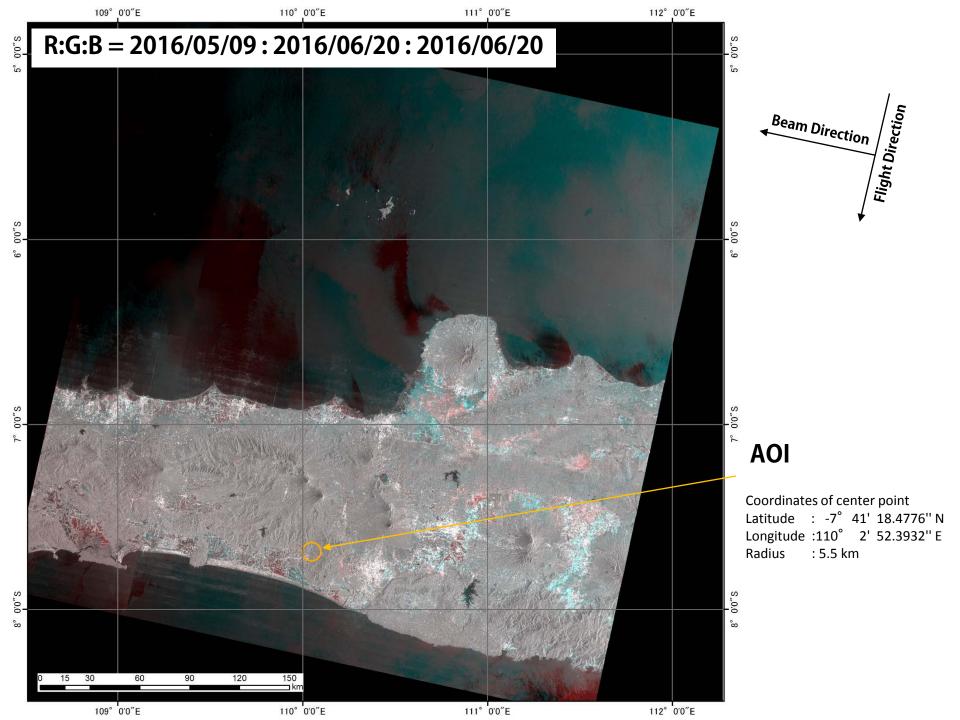

## **Utilized Data**

|                   | Obs.Date  | Mode | Satellite/Sensor    | Pol.      | Flight<br>Direction | Off-nadir<br>angle | Beam<br>Direction |
|-------------------|-----------|------|---------------------|-----------|---------------------|--------------------|-------------------|
| Pre-<br>disaster  | 2016/5/9  | WD1  | ALOS-2/<br>PALSAR-2 | HH+<br>HV | Descending          | 34.9°              | Right             |
| Post-<br>disaster | 2016/6/20 | WD1  | ALOS-2/<br>PALSAR-2 | HH+<br>HV | Descending          | 34.9°              | Right             |

R:G:B = 2016/05/09:2016/06/20:2016/06/20