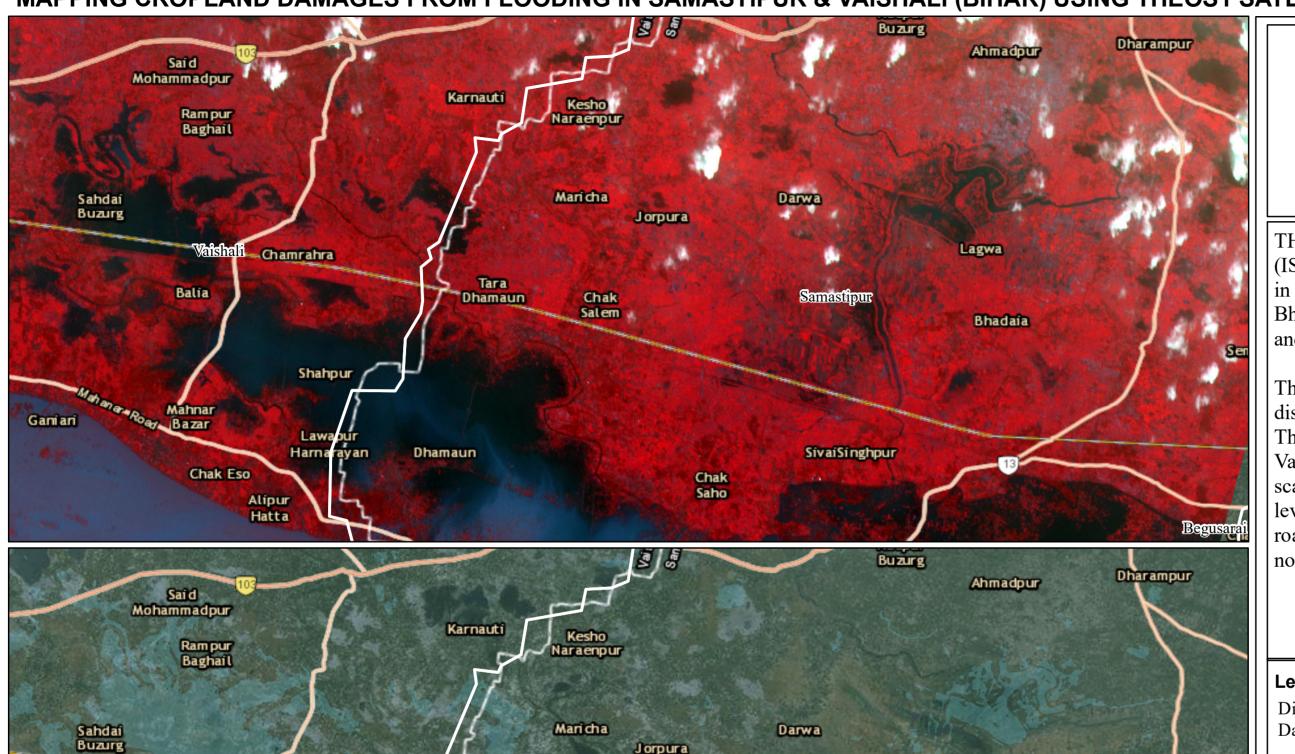

## MAPPING CROPLAND DAMAGES FROM FLOODING IN SAMASTIPUR & VAISHALI (BIHAR) USING THEOS1 SATELLITE IMAGE (28 AUGUST 2016)

Lagwa

Bhadaia

Samastipur

SivaiSinghpur

Jorpura

Chak Saho

Chak Salem

Ganiari

THEOS satellite image from 28 August 2016 (IST 04:51 pm) shows large-scale flooding in Bihar. Severly affected districts include Bhojpur, Nalanda, Patna, Saran, Samastipur and Vaishali.

The estimated cropland damage for both the districts covered by the image are 70,000 ha. The closer view of swollen Ganges along Vaishali and Samastipur clearly shows large scale crop damages from persisting water levels for the past one week. Submergence of road and several villages can be clearly noticed in the flood image.

## Legend

Disaster Image :THEOS1 SCENE level 2A

:28 Aug. 2016 Date

Flood

District Boundary

Se

Begusar