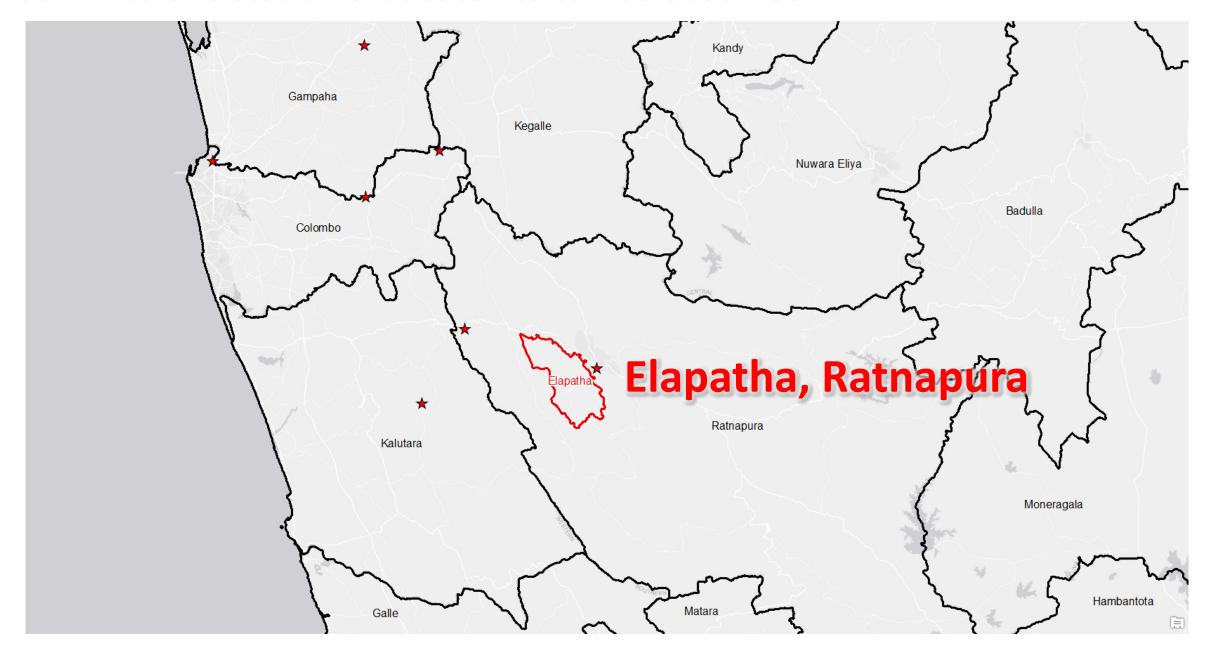

#### Zoom into one station that satellite can be observed

Sentinel 2 color composite (B8 B11 B4)
Comparison before and after flood (21 April and 21 May 2018)