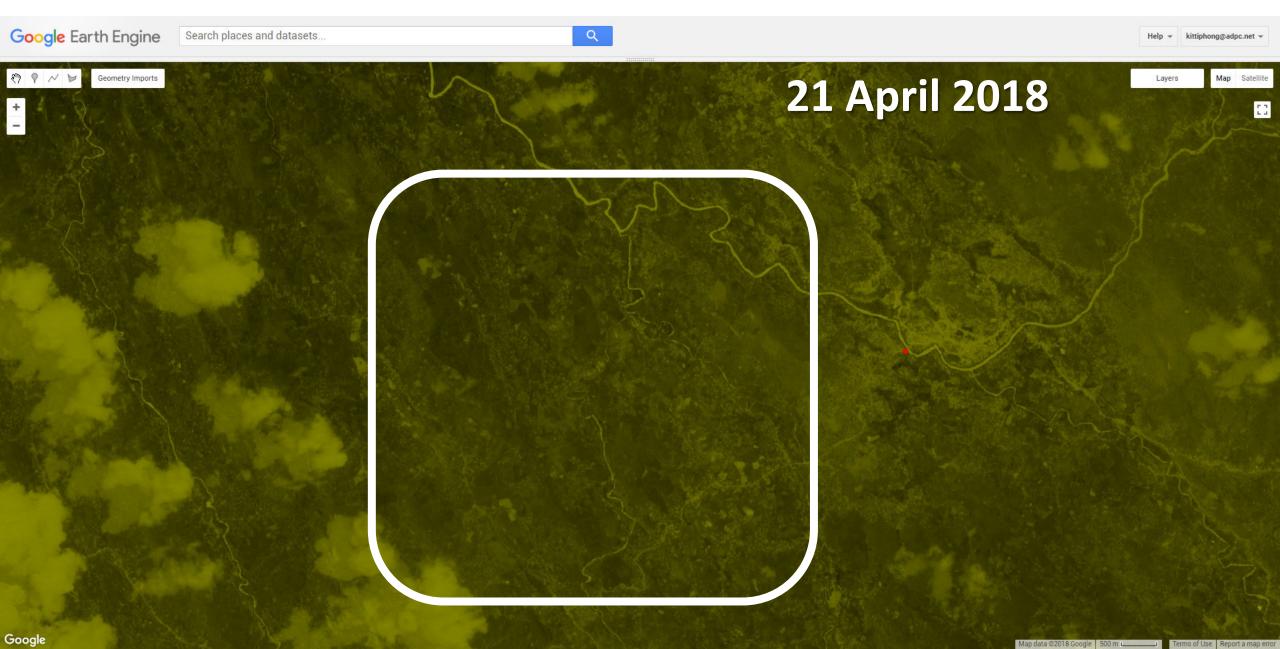

# Sentinel 2 color composite (B8 B11 B4) Comparison before and after flood (21 April and 21 May 2018)

Sentinel 2 NDWI
Comparison before and after flood (21 April and 21 May 2018)

Sentinel 2 NDWI
Comparison before and after flood (21 April and 21 May 2018)