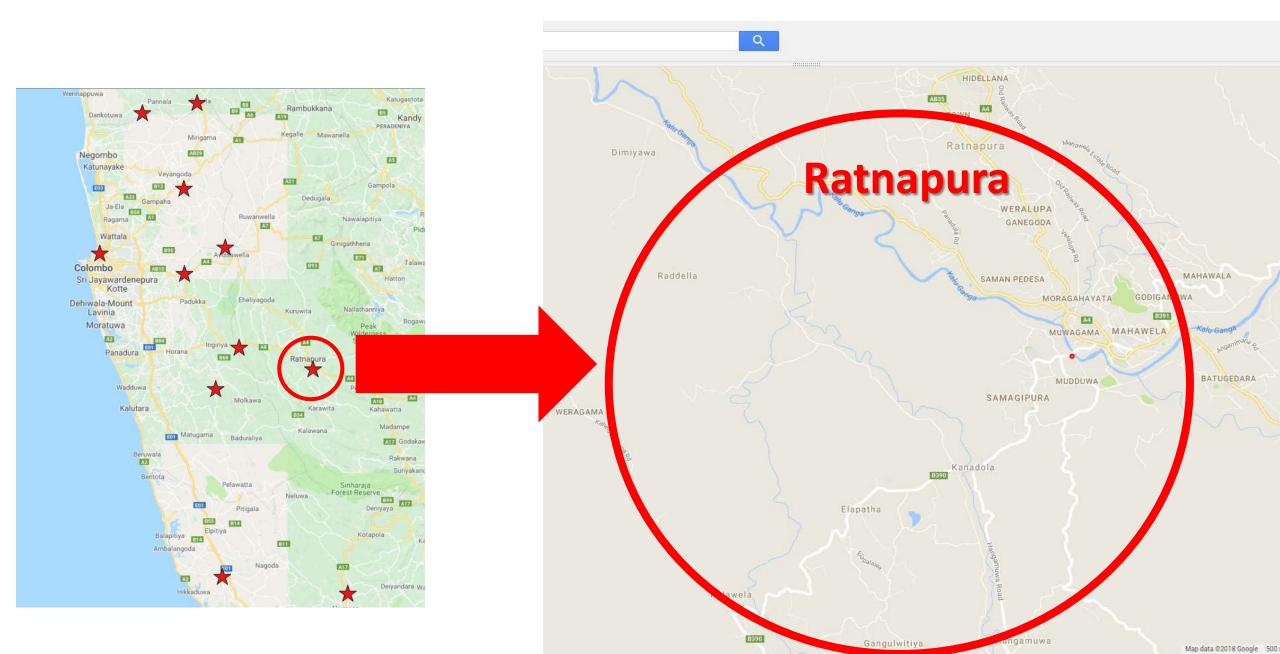

## Zoom into one station that satellite can be observed

#### Zoom into one station that satellite can be observed