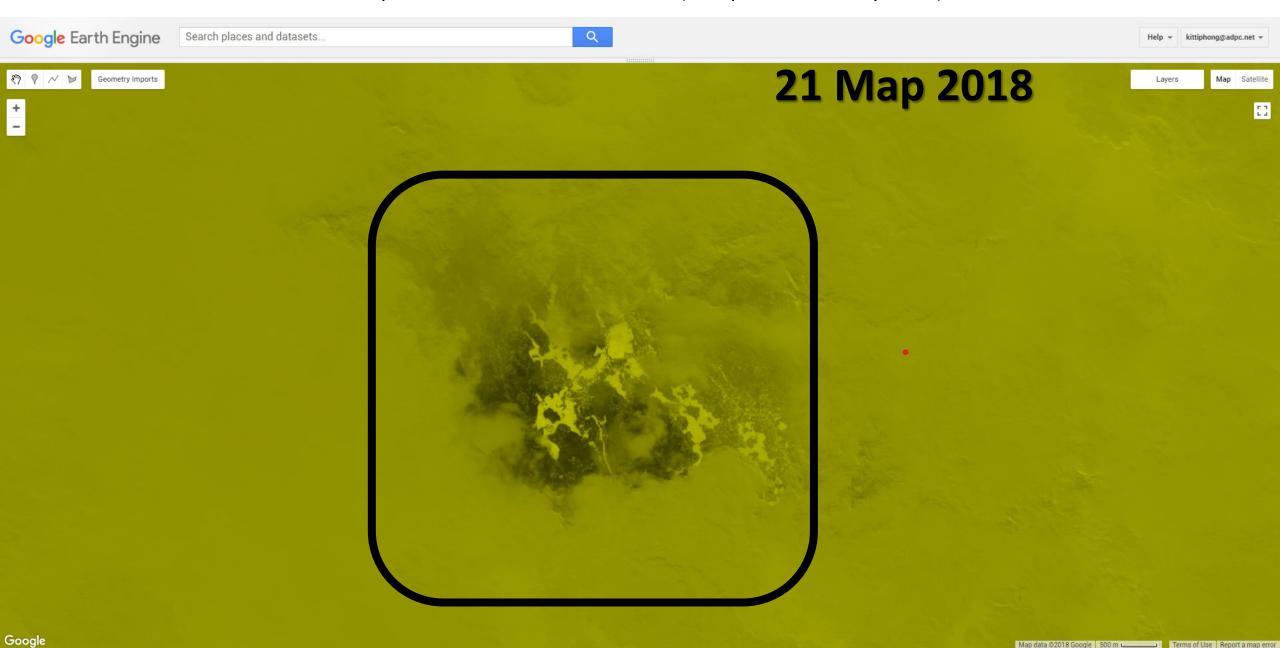

## Zoom into one station that satellite can be observed

#### Zoom into one station that satellite can be observed

#### Zoom into one station that satellite can be observed

Sentinel 2 color composite (B8 B11 B4)
Comparison before and after flood (21 April and 21 May 2018)

# Sentinel 2 color composite (B8 B11 B4) Comparison before and after flood (21 April and 21 May 2018)

Sentinel 2 NDWI
Comparison before and after flood (21 April and 21 May 2018)

Sentinel 2 NDWI
Comparison before and after flood (21 April and 21 May 2018)