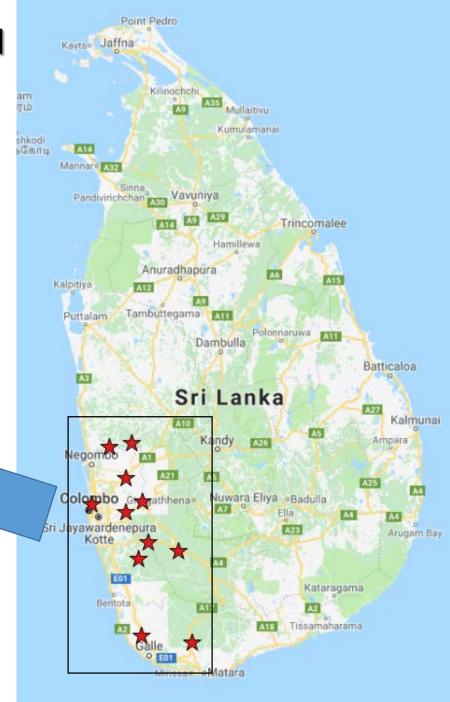

# Flood situation in Sri Lanka by earth observation satellite (Sentinel2)

Date: 23 May 2018

## Location of the gauging stations where alert as flood





## Zoom into one station that satellite can be observed



#### Zoom into one station that satellite can be observed



#### Zoom into one station that satellite can be observed



Sentinel 2 color composite (B8 B11 B4)
Comparison before and after flood (21 April and 21 May 2018)



# Sentinel 2 color composite (B8 B11 B4) Comparison before and after flood (21 April and 21 May 2018)



Sentinel 2 NDWI
Comparison before and after flood (21 April and 21 May 2018)



Sentinel 2 NDWI
Comparison before and after flood (21 April and 21 May 2018)