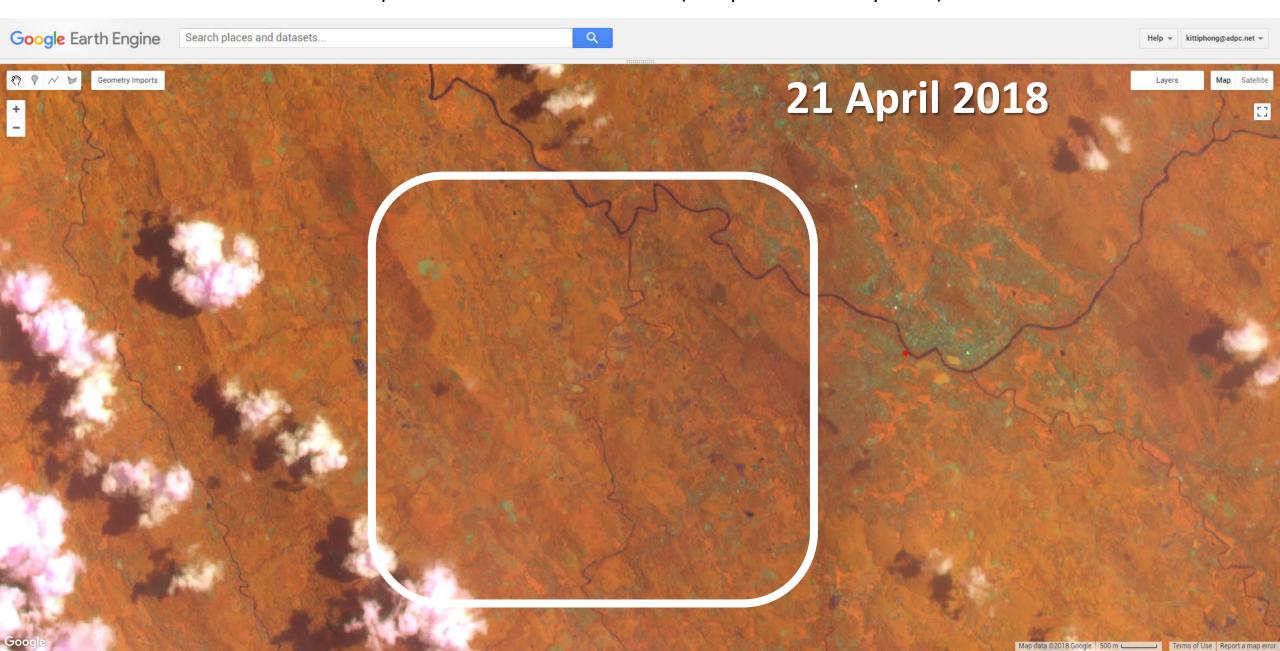

## Zoom into one station that satellite can be observed

#### Zoom into one station that satellite can be observed

#### Zoom into one station that satellite can be observed

Sentinel 2 color composite (B8 B11 B4)
Comparison before and after flood (21 April and 21 May 2018)

# Sentinel 2 color composite (B8 B11 B4) Comparison before and after flood (21 April and 21 May 2018)

Sentinel 2 NDWI
Comparison before and after flood (21 April and 21 May 2018)

Sentinel 2 NDWI
Comparison before and after flood (21 April and 21 May 2018)