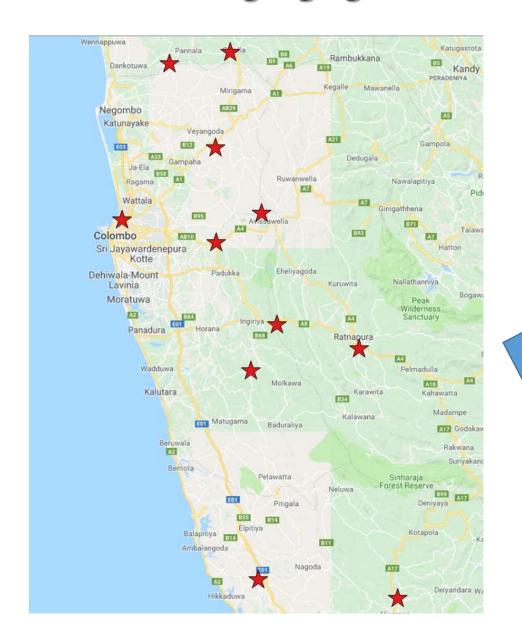

# Flood situation in Sri Lanka by earth observation satellite (Sentinel2)

Date: 23 May 2018

## Location of the gauging stations where alert as flood





## Zoom into one station that satellite can be observed



#### Zoom into one station that satellite can be observed



#### Zoom into one station that satellite can be observed



Sentinel 2 color composite (B8 B11 B4)
Comparison before and after flood (21 April and 21 May 2018)



# Sentinel 2 color composite (B8 B11 B4) Comparison before and after flood (21 April and 21 May 2018)



Sentinel 2 NDWI
Comparison before and after flood (21 April and 21 May 2018)



Sentinel 2 NDWI
Comparison before and after flood (21 April and 21 May 2018)