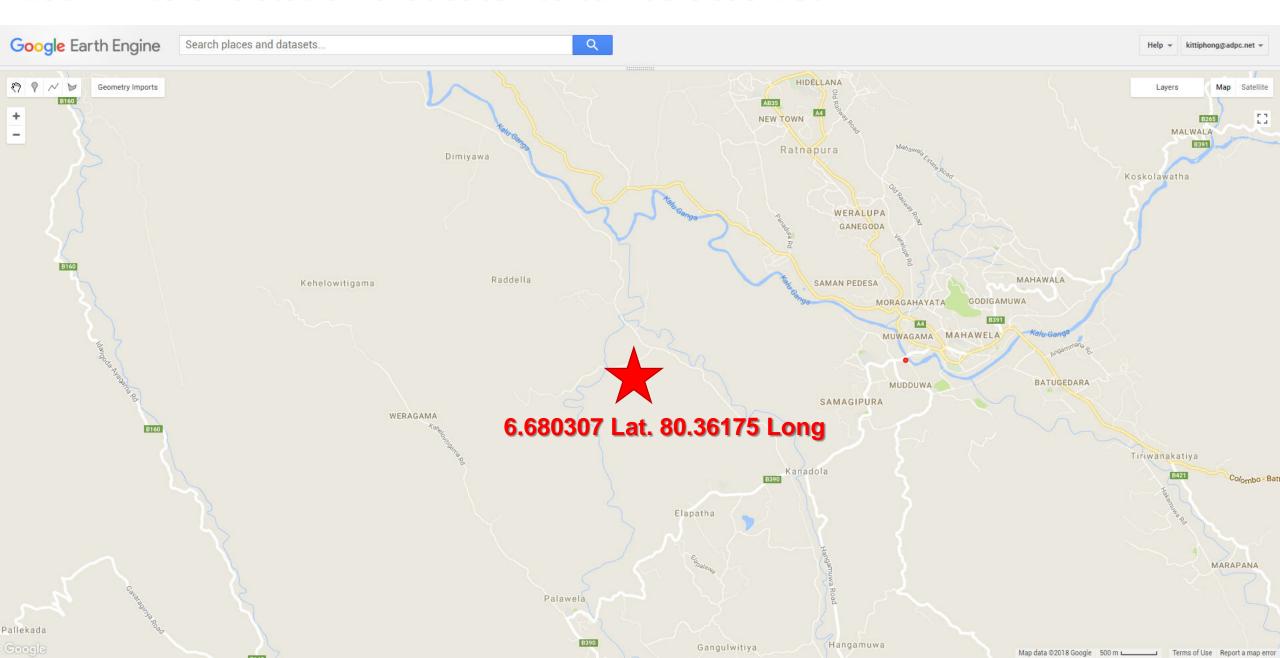

# Flood situation in Sri Lanka by earth observation satellite (Sentinel2)

Date: 23 May 2018

## Location of the gauging stations where alert as flood





## Zoom into one station that satellite can be observed



#### Zoom into one station that satellite can be observed



#### Zoom into one station that satellite can be observed



Sentinel 2 color composite (B8 B11 B4)
Comparison before and after flood (21 April and 21 May 2018)



# Sentinel 2 color composite (B8 B11 B4) Comparison before and after flood (21 April and 21 May 2018)



Sentinel 2 NDWI
Comparison before and after flood (21 April and 21 May 2018)



Sentinel 2 NDWI
Comparison before and after flood (21 April and 21 May 2018)