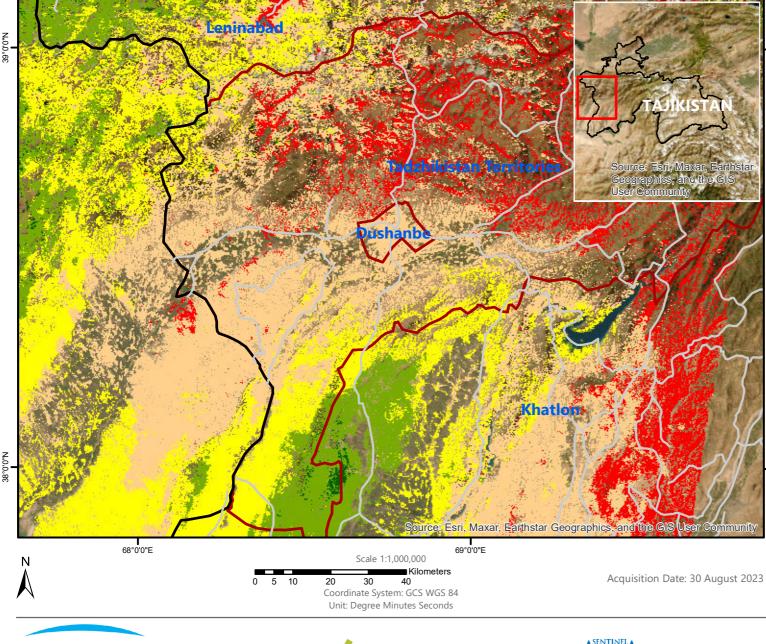

## LANDSLIDE IN TAJIKISTAN

As Observed by Sentinel-1 image on 30 August 2023

## Description

9.55

"This map shows the line of sight displacement generated from interferometric analysis using Sentinel-1 images(Descending), acquired before and after Landslide and flood occurred on 27th August 2023 near Dushanbe, Tajikistan".

13

NUMBER OF DEATHS

| -0.0939 | to -0.0481  |
|---------|-------------|
| -0.0481 | to -0.0322  |
| -0.0322 | to -0.0188  |
| -0.0188 | to - 0.0060 |
| -0.0060 | to - 0.0371 |
|         |             |

Negative value indicate movement towards the sensor (subsidence) & Positive value indicate movement away from sensor(upliftment)

## Credits

Elmage Courtesy Sentinel Hub

Data Source

Satellite Image:

Pre-disaster : Sentinel 1 SAR, 19 June 2023 Post-disaster: Sentinel 1 SAR, 30 August 2023

District Boundary & Roads: diva-gis.org