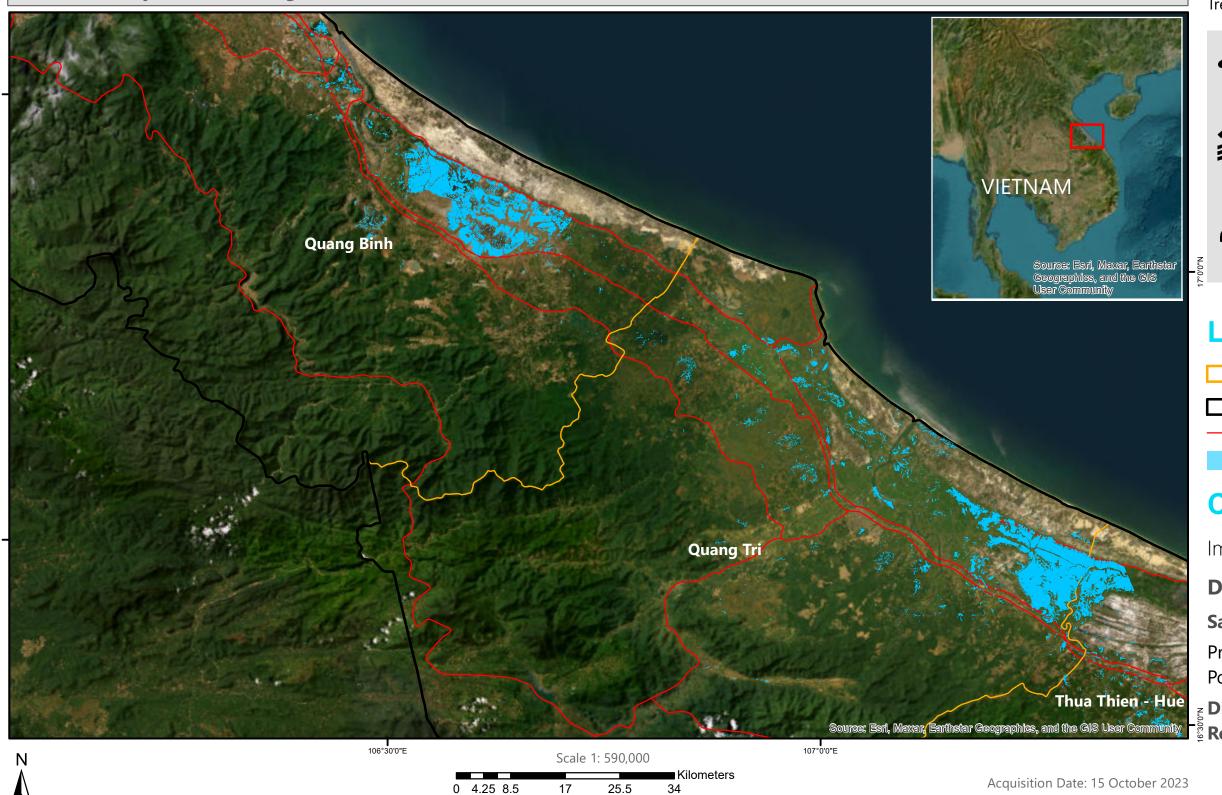

**DETECTED FLOOD WATER QUANG BINH, QUANG TRI & THUA THIEN-HUE PROVINCES** 

# **VIETNAM**

244 KM<sup>2</sup>

As Observed by Sentinel-1 image on 15 October 2023

**OBSERVED FLOOD** 

This map shows flooded area and standing water in the Central Vietnam Provinces of Quang Binh, Quang Tri & Thua Thien-Hue after the heavy rain fall that occurred on 13 October 2023. Flood water detected in Dong Hoi, Le Thuy Gio Linh, Dong Ha, Treiu Phong, Phong Dien and Hai Lang Districts.

# Legend

**Province Boundary** 

International Boundary

Roads

Observed flood water

### **Satellite Image:**

Pre-disaster: Sentinel 1, 28 August 2023 Post-disaster: Sentinel 1, 15 October 2023

**District Boundary & opendevelopmentme** 

**Roads:** kong.net

Acquisition Date: 15 October 2023