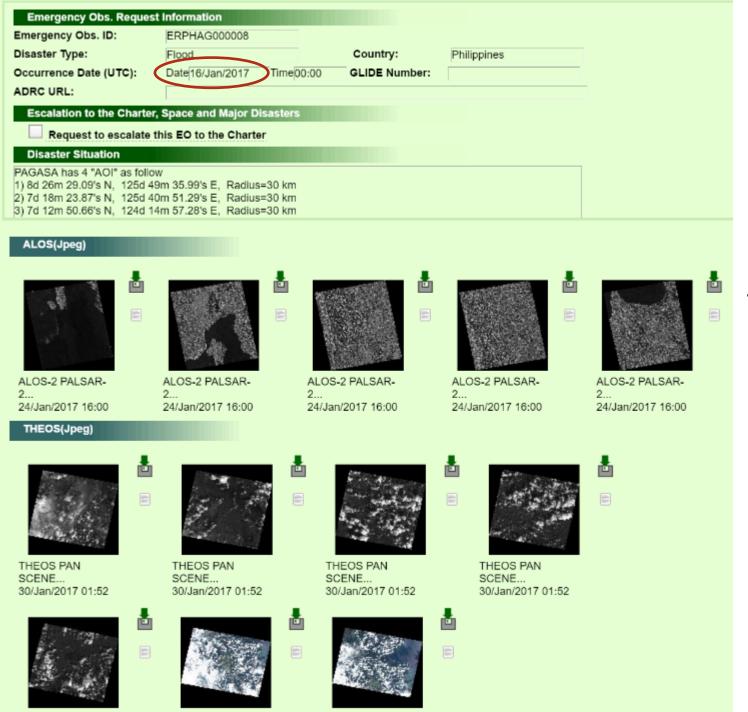

# IMAGE REQUEST FOR SURIGAO DEL NORTE EARTHQUAKE

| Emergency Obs. Requ                                | uest Information                                 |                                           |                                               |                                                                                                       |
|----------------------------------------------------|--------------------------------------------------|-------------------------------------------|-----------------------------------------------|-------------------------------------------------------------------------------------------------------|
| Emergency Obs. ID:                                 | ERPHDC000002                                     |                                           |                                               |                                                                                                       |
| Disaster Type:                                     | Earthquake                                       |                                           | Country:                                      | Philippines                                                                                           |
| Occurrence Date (UTC):                             | Date 10/Feb/2017                                 | Time 22:00                                | GLIDE Number:                                 | EQ-2017-000016-PHL                                                                                    |
| ADRC URL:                                          |                                                  |                                           |                                               |                                                                                                       |
| Escalation to the Char                             | rter, Space and Major D                          | isasters                                  |                                               |                                                                                                       |
|                                                    | te this EO to the Charte                         |                                           |                                               |                                                                                                       |
| Disaster Situation                                 |                                                  |                                           |                                               |                                                                                                       |
| epicenter is located 16 km generated by the moveme | offshore northwest of Sunt of Surigao segment of | urigao Čity, Suriga<br>fthe Philippine Fa | o Strait at a depth o<br>ult. Small-magnitude | he island of Mindanao. The f 10 km. The earthquake was e earthquakes followed by the PHIVOLCS seismic |
| Satellite Images(Before                            | Disaster)                                        |                                           |                                               |                                                                                                       |
| Satellite Images(After D                           | Disaster)                                        |                                           |                                               |                                                                                                       |

## IMAGE REQUEST STATUS

| Emergency Obs. Requ                                 | est Information                                  |                                            |                                                 |                                                                                                                    |
|-----------------------------------------------------|--------------------------------------------------|--------------------------------------------|-------------------------------------------------|--------------------------------------------------------------------------------------------------------------------|
| Emergency Obs. ID:                                  | ERPHDC000002                                     |                                            |                                                 |                                                                                                                    |
| Disaster Type:                                      | Earthquake                                       |                                            | Country:                                        | Philippines                                                                                                        |
| Occurrence Date (UTC):                              | Date 10/Feb/2017                                 | Time 22:00                                 | GLIDE Number:                                   | EQ-2017-000016-PHL                                                                                                 |
| ADRC URL:                                           |                                                  |                                            |                                                 |                                                                                                                    |
| Escalation to the Char                              | ter, Space and Major D                           | icasters                                   |                                                 |                                                                                                                    |
| ✓ Request to escalat                                | e this EO to the Charte                          | er                                         |                                                 |                                                                                                                    |
| Disaster Situation                                  |                                                  |                                            |                                                 |                                                                                                                    |
| epicenter is located 16 km generated by the movemer | offshore northwest of Sunt of Surigao segment of | urigao City, Suriga<br>f the Philippine Fa | ao Strait at a depth o<br>ault. Small-magnitude | the island of Mindanao. The<br>of 10 km. The earthquake was<br>e earthquakes followed<br>d by the PHIVOLCS seismic |

Satellite Images(Before Disaster)

Satellite Images(After Disaster)

**Product** 

Friday, 24 February 2017 07:59