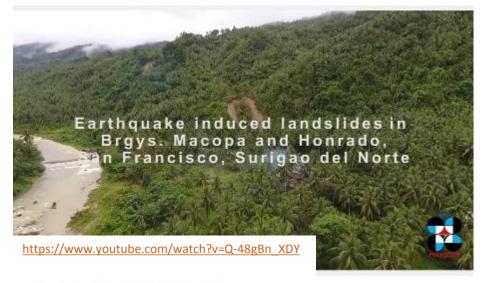

# Drone survey of the effects of the SDN Earthquake

Impacts of the 10 February 2017 M6 7 Surigao Earthquake

30,426 views

PRIMER ON THE 10 PEBRUARY 2017 MAGNITUDE 6.7 EARTHQUAKE AT SUIUGAO DEL NORTE