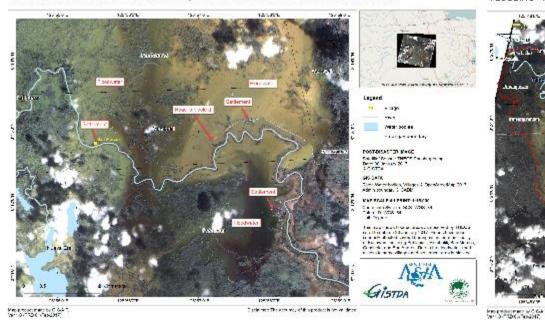

#### FLOODING IN MUNICIPALITY OF BUNAWAN, AGUSANIDEL SUR PROVINCE IN THE PHILIPPINES

#### FLOCOTING IN AGUSANIDEL SUR PROVINCE IN THE PHILIPPINES.

Diede yet The ectanes, of the notices a normalitized.

#### FLOODING IN AGUSAN DELISUR PROVINCE IN THE PHILIPPINES