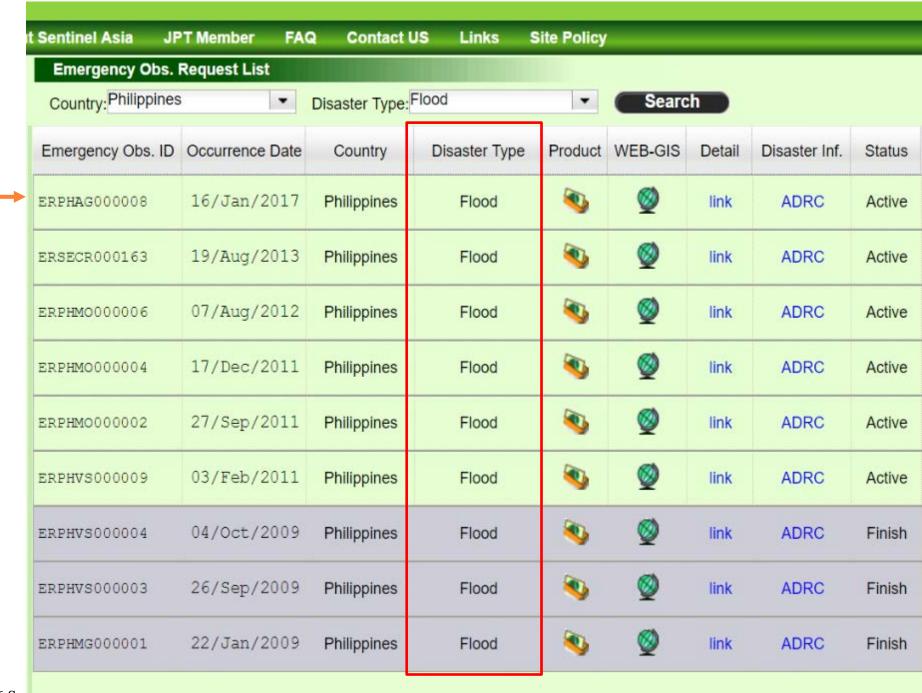

**PHILIPPINES** 

| Senti | inel Asia JF       | PT Member FA    | Q Contact L    | US Links      | Site Policy |          |        |               |        |
|-------|--------------------|-----------------|----------------|---------------|-------------|----------|--------|---------------|--------|
| Em    | nergency Obs.      | Request List    |                |               |             |          |        |               |        |
| Cou   | untry: Philippines | s •             | Disaster Type: | Earthquake    | •           | Searc    | h      |               |        |
| Emer  | rgency Obs. ID     | Occurrence Date | Country        | Disaster Type | Product     | WEB-GIS  | Detail | Disaster Inf. | Status |
| ERPHI | IDC000002          | 10/Feb/2017     | Philippines    | Earthquake    | 1           | <b>Ø</b> | link   | ADRC          | Active |
| ERSE  | CR000166           | 15/Oct/2013     | Philippines    | Earthquake    | 0           | <b>Ø</b> | link   | ADRC          | Active |
| ERPHI | M0000005           | 06/Feb/2012     | Philippines    | Earthquake    | •           | <b>Ø</b> | link   | ADRC          | Active |

| Sentinel Asia JP                                   | T Member FA                 | Q Contact L | JS Links S       | ite Policy |          |        |               |        |  |
|----------------------------------------------------|-----------------------------|-------------|------------------|------------|----------|--------|---------------|--------|--|
| Emergency Obs.                                     | Emergency Obs. Request List |             |                  |            |          |        |               |        |  |
| Country: Philippines   Disaster Type: Volcano erup |                             |             |                  | ~          | Searc    | :h     |               |        |  |
| Emergency Obs. ID                                  | Occurrence Date             | Country     | Disaster Type    | Product    | WEB-GIS  | Detail | Disaster Inf. | Status |  |
| ERPHVS000005                                       | 25/Dec/2009                 | Philippines | Volcano eruption | <b>©</b>   | <b>©</b> | link   | ADRC          | Active |  |

| t Sentinel Asia J   | PT Member FA    | Q Contact U    | IS Links !       | Site Policy |          |        |               |        |
|---------------------|-----------------|----------------|------------------|-------------|----------|--------|---------------|--------|
| Emergency Obs.      | Request List    |                |                  |             |          |        |               |        |
| Country: Philippine | \$ ▼            | Disaster Type: | ropical cyclone  | -           | Searc    | :h     |               |        |
| Emergency Obs. ID   | Occurrence Date | Country        | Disaster Type    | Product     | WEB-GIS  | Detail | Disaster Inf. | Status |
| ERPHVS000017        | 14/Sep/2016     | Philippines    | Tropical cyclone | •           | <b>©</b> | link   | ADRC          | Active |