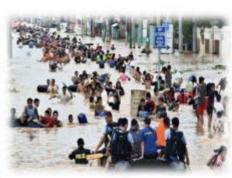

#### A. Pre-emptive Evacuation (TAB A)

 A total of <u>17,366 families / 90,697 persons</u> were pre-emptively evacuated in Regions VI, VII, IX, X, XI, CARAGA, and NIR.

#### B. Affected Population (TAB B)

A total of <u>136,320 families</u> / 654,149 persons were affected in a total of <u>834 barangays</u> in Regions VI, VIII, VIII, IX, X, XI, XII, CARAGA, and ARMM due to the said weather disturbances.

#### D. Flooded Areas (TAB D)

 A total of <u>445 areas</u> were reported flooded in Regions VI, VII, VIII, IX, X, XII, CARAGA, ARMM, and NIR. Of which, flood waters in <u>194 areas</u> has already subsided.