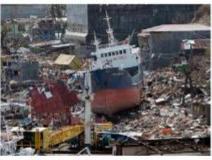

# FLOODING DUE TO TYPHOON NINA IN THE PROVINCES OF CAMARINES SUR AND ALBAY

This map shows flooding in the Provinces of Camarines Sur and Albay caused by Typhoon Nina (Nock-Ten) last 25 December 2016.

### Typhoon Nina weakens, leaves 4 dead (philstar.com) | Updated December 26, 2016 - 5:27pm

Satellite image from the US Navy's Joint Typhoon Warning Center shows Typhoon Nina (international name Nock-Ten) barreling across the Philippines at 5 p.m. on Monday, Dec. 26, 2016. JTWC

MANILA, Philippines (5th update; First published 7:45 a.m.) — State weather bureau PAGASA lifted cyclone warning signals from most areas previously alerted over the onslaught of Typhoon Nina, which roared over Bicol region and spoiled Christmas Day.