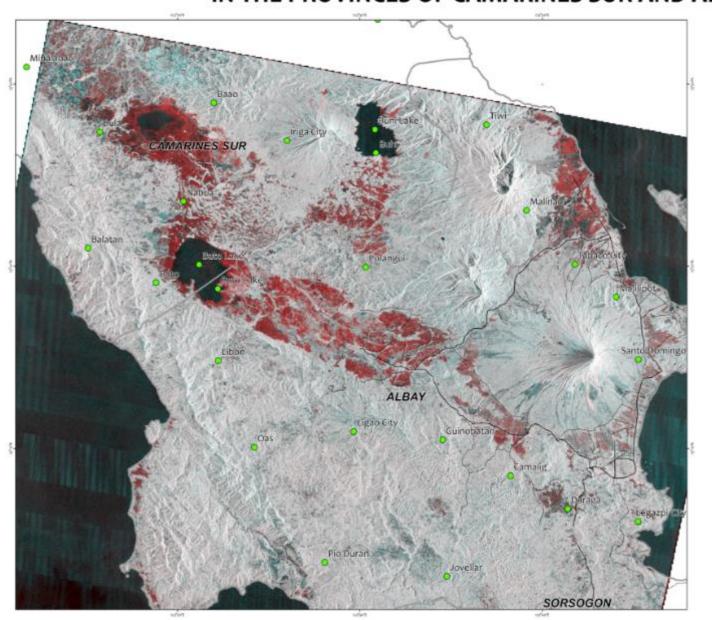

# FLOODING DUE TO TYPHOON NINA IN THE PROVINCES OF CAMARINES SUR AND ALBAY

#### Legend

Detected Flooded Areas

Provincial Boundaries

Municipalities

---- Main Roads

Secondary Roads

Pre-Disaster Image Satellite/ Sensor: ALOS-2/ PALSAR-2 Date: 26 May 2016

Post-Disaster Image Satellite/ Sensor: ALOS-2/ PALSAR-2 Date: 06 January 2017

This map shows flooding in the Provinces of Camarines Sur and Albay caused by Typhoon Nina (Nock-Ten) last 25 December 2016.

#### Data Source:

The images were processed by Sentinel Asia, using change detection and thresholding technique.

Administrative boundaries: PhilGIS, 2011.