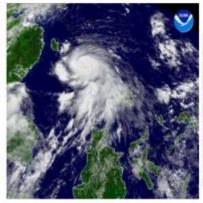

October 20, 2016 (Typhoon)

Analysis area

© ALOS-2 image R:G:B = 2016/9/15 : 2016/10/27 : 2016/10/27 torrefute : 121.0802

Emergency Obs. ID: FRPHV9000017 Disaster Type: Troptoal cyclone: Country: Philippines Documence Date (UTC): Deta(14/Swp/2016 Time(24.15 GLIDE Number: TC.2016.000100.TWN Escalation to the Charter, Space and Major Disasters Request to escalate this EO to the Charter Very strong wind due to Typhon Ferdie #Meranti) hit these islands and trying to assess the extent of damages. Batelitie images(Before Disaster) ALOS-2 PALSAR-ALOS-2 PALSAR-13/Mar/2016 03:49 139/lat/2016 03:49 Satelitie images(After Disaster)

September 14, 2016 (Tropical Cyclone)