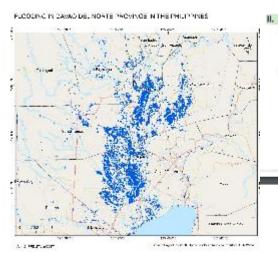

#### FLOODING IN MUNICIPALITY OF BUNAWAN, AGUSANIDEL SUR PROVINCE IN THE PHILIPPINES

#### FLOCOTING IN AGUSANIDEL SUR PROVINCE IN THE PHILIPPINES.

Diede yet The ectanes, of the notices a normalitized.

#### FLOODING IN AGUSAN DELISUR PROVINCE IN THE PHILIPPINES