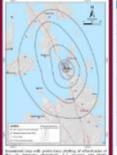

#### Track of Typhoon "NINA" {NOCK-TEN}

Philippine Atmospheric Geophysical and Astronomical Services Administration

:om/headlines/2016/12/26/1656921/typhoon-nina-weakens-leaves-4-dead