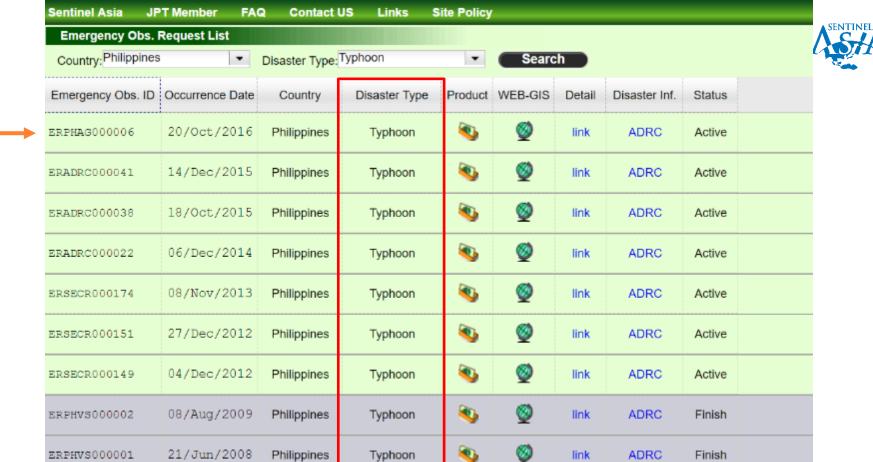

| t Sentinel Asia J   | PT Member FA    | Q Contact U    | IS Links !       | Site Policy |          |        |               |        |
|---------------------|-----------------|----------------|------------------|-------------|----------|--------|---------------|--------|
| Emergency Obs.      | Request List    |                |                  |             |          |        |               |        |
| Country: Philippine | \$ ▼            | Disaster Type: | ropical cyclone  | -           | Searc    | :h     |               |        |
| Emergency Obs. ID   | Occurrence Date | Country        | Disaster Type    | Product     | WEB-GIS  | Detail | Disaster Inf. | Status |
| ERPHVS000017        | 14/Sep/2016     | Philippines    | Tropical cyclone | •           | <b>©</b> | link   | ADRC          | Active |

October 20, 2016 (Typhoon)

Analysis area

© ALOS-2 image R:G:B = 2016/9/15 : 2016/10/27 : 2016/10/27 torrefute : 121.0802

Emergency Obs. ID: FRPHV9000017 Disaster Type: Troptoal cyclone: Country: Philippines Documence Date (UTC): Deta(14/Swp/2016 Time(24.15 GLIDE Number: TC.2016.000100.TWN Escalation to the Charter, Space and Major Disasters Request to escalate this EO to the Charter Very strong wind due to Typhon Ferdie #Meranti) hit these islands and trying to assess the extent of damages. Batelitie images(Before Disaster) ALOS-2 PALSAR-ALOS-2 PALSAR-13/Mar/2016 03:49 139/lat/2016 03:49 Satelitie images(After Disaster)