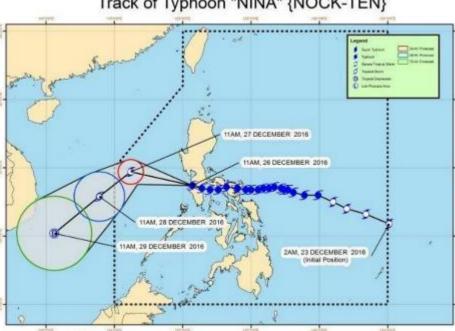

#### FLOODING DUE TO TYPHOON NINA IN THE PROVINCES OF CAMARINES SUR AND ALBAY

#### Track of Typhoon "NINA" {NOCK-TEN}

Philippine Atmospheric Geophysical and Astronomical Services Administration

:om/headlines/2016/12/26/1656921/typhoon-nina-weakens-leaves-4-dead