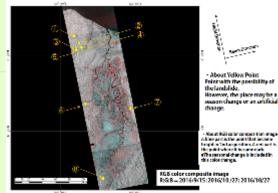

Primer about the Earthquake

Epicentral map of 10 February 2017 NS.7 Surigac del Norte Earthquake

those on well-those planethy sports, the observages ground making one text of BHO/CCS forthose between \$6.00 per 100 USC (best-making) is some only extractioned the non-manifolders of the stage in a section of the non-manifolders of the stage in the section of the non-manifolders of the stage of the section of the stage of the s