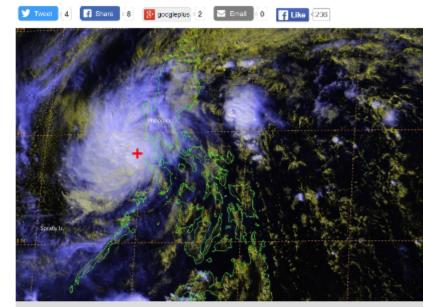

### Typhoon Nina weakens, leaves 4 dead (philstar.com) | Updated December 26, 2016 - 5:27pm

Satellite image from the US Navy's Joint Typhoon Warning Center shows Typhoon Nina (international name Nock-Ten) barreling across the Philippines at 5 p.m. on Monday, Dec. 26, 2016. JTWC

MANILA, Philippines (5th update; First published 7:45 a.m.) — State weather bureau PAGASA lifted cyclone warning signals from most areas previously alerted over the onslaught of Typhoon Nina, which roared over Bicol region and spoiled Christmas Day.