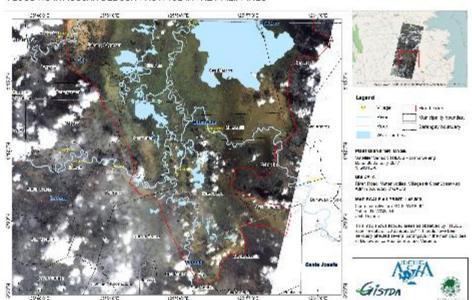

# FLOODING DUE TO TYPHOON NINA IN THE PROVINCES OF CAMARINES SUR AND ALBAY

#### Legend

Detected Flooded Areas

Provincial Boundaries

Municipalities

---- Main Roads

Secondary Roads

Pre-Disaster Image Satellite/ Sensor: ALOS-2/ PALSAR-2 Date: 26 May 2016

Post-Disaster Image Satellite/ Sensor: ALOS-2/ PALSAR-2 Date: 06 January 2017

This map shows flooding in the Provinces of Camarines Sur and Albay caused by Typhoon Nina (Nock-Ten) last 25 December 2016.

#### Data Source:

The images were processed by Sentinel Asia, using change detection and thresholding technique.

Administrative boundaries: PhilGIS, 2011.

#### FLOODING DUE TO TYPHOON NINA IN THE PROVINCES OF CAMARINES SUR AND ALBAY