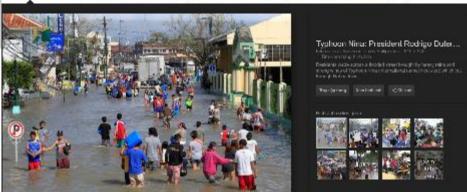

# FLOODING DUE TO TYPHOON NINA IN THE PROVINCES OF CAMARINES SUR AND ALBAY

This map shows flooding in the Provinces of Camarines Sur and Albay caused by Typhoon Nina (Nock-Ten) last 25 December 2016.

### Typhoon Nina weakens, leaves 4 dead (philstar.com) | Updated December 26, 2016 - 5:27pm

Satellite image from the US Navy's Joint Typhoon Warning Center shows Typhoon Nina (international name Nock-Ten) barreling across the Philippines at 5 p.m. on Monday, Dec. 26, 2016. JTWC

MANILA, Philippines (5th update; First published 7:45 a.m.) — State weather bureau PAGASA lifted cyclone warning signals from most areas previously alerted over the onslaught of Typhoon Nina, which roared over Bicol region and spoiled Christmas Day.