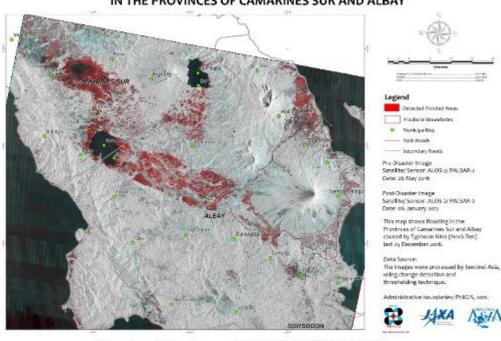

# FLOODING DUE TO TYPHOON NINA IN THE PROVINCES OF CAMARINES SUR AND ALBAY

#### Legend

Detected Flooded Areas

Provincial Boundaries

Municipalities

---- Main Roads

Secondary Roads

Pre-Disaster Image Satellite/ Sensor: ALOS-2/ PALSAR-2 Date: 26 May 2016

Post-Disaster Image Satellite/ Sensor: ALOS-2/ PALSAR-2 Date: 06 January 2017

This map shows flooding in the Provinces of Camarines Sur and Albay caused by Typhoon Nina (Nock-Ten) last 25 December 2016.

#### Data Source:

The images were processed by Sentinel Asia, using change detection and thresholding technique.

Administrative boundaries: PhilGIS, 2011.