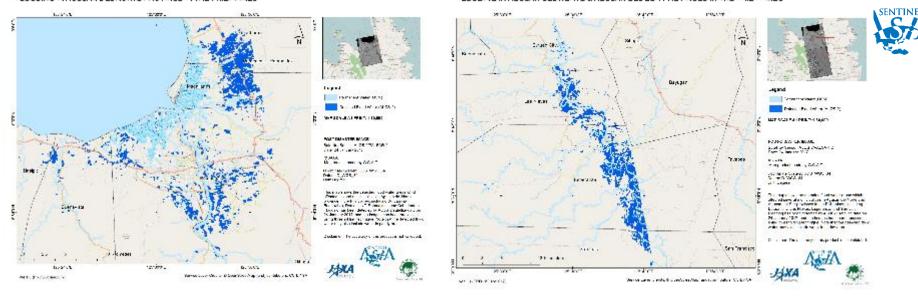

#### FLOODING IN MUNICIPALITY OF BUNAWAN, AGUSANIDEL SUR PROVINCE IN THE PHILIPPINES

#### FLOCOTING IN AGUSANIDEL SUR PROVINCE IN THE PHILIPPINES.

Diede yet The ectanes, of the notices a normalitized.

#### FLOODING IN AGUSAN DELISUR PROVINCE IN THE PHILIPPINES