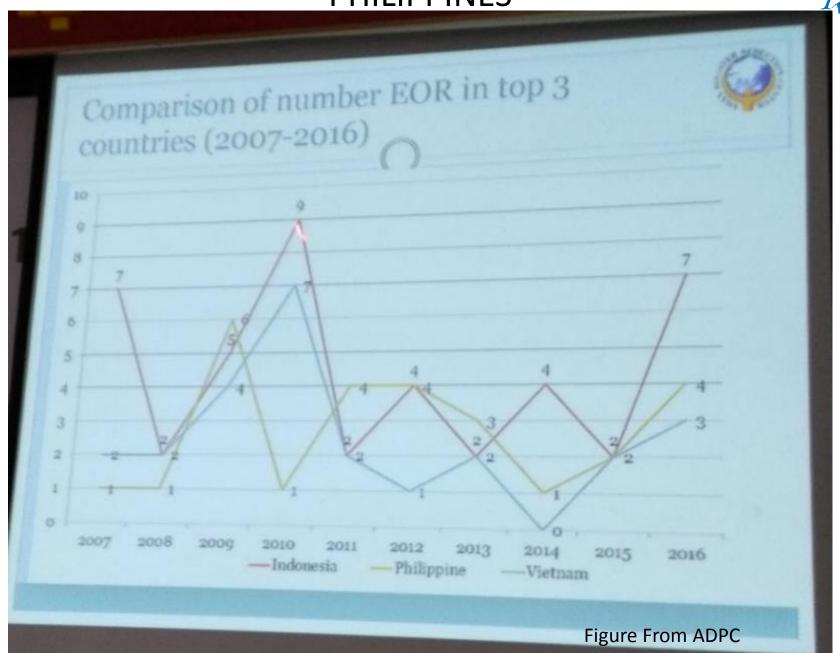

sk to natural hazards (World Risk Report, 2013)









Earthquake

Tsunami

Volcanic eruption



Typhoon



Storm surge



Flood



Landslide





## The Need to Reduce Disaster Risks

Disaster risks must be reduced to save lives and develop resilient cities and communities, through:

- Hazard Assessment, Exposure Database Development and Risk assessment
- Monitoring and Forecasting
- Warning
- Awareness and Preparedness
- Rapid Response and Recovery
- Appropriate Land Use
- Mitigation Measures



# EFFORTS THAT ARE BEING UNDERTAKEN TO REDUCE RISKS TO HAZARDS

- Capacity building
- Image Processing
- Hazards Assessment
- Monitoring and Warning
- Disaster Response through Emergency Operation Request
- Sharing results to concerned organizations and local governments





**PHILIPPINES** 



| Senti | inel Asia JF       | PT Member FA    | Q Contact L    | US Links      | Site Policy |          |        |               |        |
|-------|--------------------|-----------------|----------------|---------------|-------------|----------|--------|---------------|--------|
| Em    | nergency Obs.      | Request List    |                |               |             |          |        |               |        |
| Cou   | untry: Philippines | s •             | Disaster Type: | Earthquake    | •           | Searc    | h      |               |        |
| Emer  | rgency Obs. ID     | Occurrence Date | Country        | Disaster Type | Product     | WEB-GIS  | Detail | Disaster Inf. | Status |
| ERPHI | IDC000002          | 10/Feb/2017     | Philippines    | Earthquake    | 1