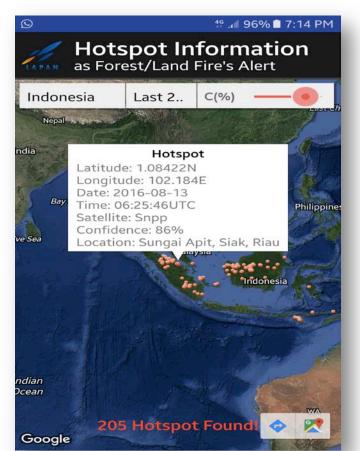

# Hotspot information is available:

- Within last 24 hours
- Within last 48 hours
- All Indonesia
- Each province
- All level of confidence (%)