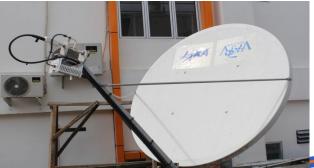

#### **Report on WINDS Antenna**

| No. | Unit Name    | inspection<br>date | inventory check     |                                | visual inspection         |                                                                       |                                      |
|-----|--------------|--------------------|---------------------|--------------------------------|---------------------------|-----------------------------------------------------------------------|--------------------------------------|
|     |              |                    | The number of units | Results<br>("OK" or "MISSING") | Results<br>("OK" or "NG") | Condition (If the result is "NG", Please write about the condition)   | Remarks                              |
| 1   | 1.8m Antenna | Nov. 20. 2015      | 1                   | ОК                             | ОК                        |                                                                       | Must be checking again, its OK or NG |
| 2   | BUC          |                    | 1                   | ОК                             | ОК                        |                                                                       | Must be checking again, its OK or NG |
| 3   | LNC          |                    | 1                   | ОК                             | ОК                        |                                                                       | Must be checking again, its OK or NG |
| 4   | IDU          |                    | 1                   | MISSING                        | NG                        | Sign is still beep sound in RAM Memory                                | Must be checking again               |
| 5   | Cable        |                    | 1                   | ОК                             | ОК                        |                                                                       | Must be checking again, its OK or NG |
| 6   | Waveguide    |                    | 1                   | ОК                             | ОК                        |                                                                       | Must be checking again, its OK or NG |
| 7   | IDU Monitor  |                    | 1                   | ОК                             | ОК                        |                                                                       | Must be checking again, its OK or NG |
| 8   | IDU Keyboard |                    | 1                   | MISSING                        |                           | damaged due to weather conditions and the elderly are                 | Must be checking again               |
| 9   | IDU Mouse    |                    | 1                   | MISSING                        |                           | Sometime error, damaged due to weather conditions and the elderly are | Must be checking again               |