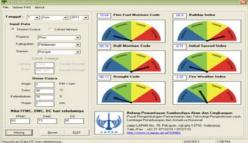

#### **Early Warning**

Monitoring

Mapping of the affected Area

# Example of Warning System for Hidrometeorological Disaster