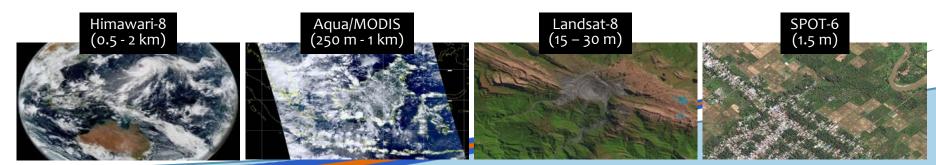

#### **Remote Sensing Data Availability**

Low Resolution Image, >250 m

- Terra/Aqua
- SNPP
- NOAA-18/19
- MetOp
- Himawari-8

Medium Resolution Image, 15-30 m

- Landsat-7
- Landsat-8

High Resolution Image, < 1.5 m

- SPOT-6
- SPOT-7