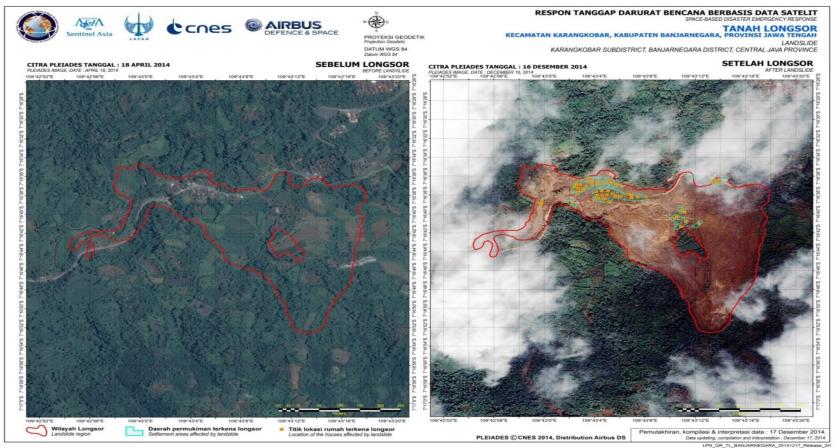

Jenis data/citra yang diperlukan-u

pencarian dicatat dala

Jenis data/citra yang diperlukan untuk dilakukan

Pleiades (9 Jun 2014)

Pleiades (7 Okt 2016)

**SPOT-6 (17 Maret 2015)** 

**SPOT-6 (11 April 2017)** 