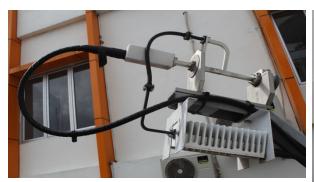

#### **Report on WINDS Antenna**

| No. | Unit Name    | inspection<br>date | inventory check     |                                | visual inspection         |                                                                       |                                      |
|-----|--------------|--------------------|---------------------|--------------------------------|---------------------------|-----------------------------------------------------------------------|--------------------------------------|
|     |              |                    | The number of units | Results<br>("OK" or "MISSING") | Results<br>("OK" or "NG") | Condition (If the result is "NG", Please write about the condition)   | Remarks                              |
| 1   | 1.8m Antenna | Nov. 20. 2015      | 1                   | ОК                             | ОК                        |                                                                       | Must be checking again, its OK or NG |
| 2   | BUC          |                    | 1                   | ОК                             | ОК                        |                                                                       | Must be checking again, its OK or NG |
| 3   | LNC          |                    | 1                   | ОК                             | ОК                        |                                                                       | Must be checking again, its OK or NG |
| 4   | IDU          |                    | 1                   | MISSING                        | NG                        | Sign is still beep sound in RAM Memory                                | Must be checking again               |
| 5   | Cable        |                    | 1                   | ОК                             | ОК                        |                                                                       | Must be checking again, its OK or NG |
| 6   | Waveguide    |                    | 1                   | ОК                             | ОК                        |                                                                       | Must be checking again, its OK or NG |
| 7   | IDU Monitor  |                    | 1                   | ОК                             | ОК                        |                                                                       | Must be checking again, its OK or NG |
| 8   | IDU Keyboard |                    | 1                   | MISSING                        |                           | damaged due to weather conditions and the elderly are                 | Must be checking again               |
| 9   | IDU Mouse    |                    | 1                   | MISSING                        |                           | Sometime error, damaged due to weather conditions and the elderly are | Must be checking again               |