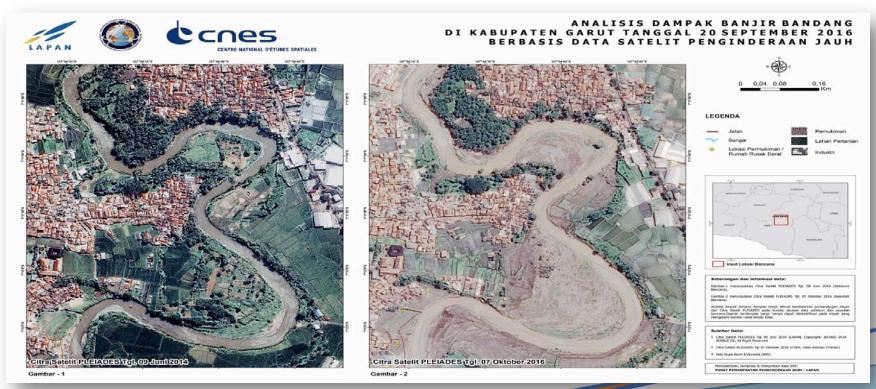

## After

Jenis data/citra yang diperlukan-u

pencarian dicatat dala

Jenis data/citra yang diperlukan untuk dilakukan

Pleiades (9 Jun 2014)

Pleiades (7 Okt 2016)

**SPOT-6 (17 Maret 2015)** 

**SPOT-6 (11 April 2017)** 