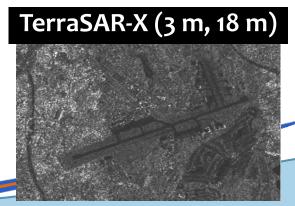

#### **Remote Sensing Data Availability**

Low Resolution Image, >250 m

- Terra/Aqua
- SNPP
- NOAA-18/19
- MetOp
- Himawari-8

Medium Resolution Image, 15-30 m

- Landsat-7
- Landsat-8

High Resolution Image, < 1.5 m

- SPOT-6
- SPOT-7