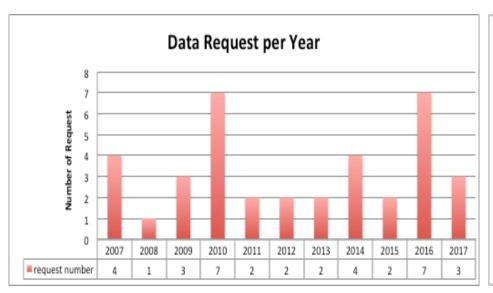

#### **LAPAN AS A JPT MEMBER**

- As Data Analysis Node (Since 2010)
- Many requests to Sentinel Asia
- Ten years records