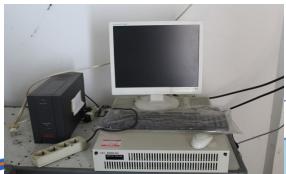

#### **Report on WINDS Antenna**

| No. | Unit Name    | inspection<br>date | inventory check     |                                | visual inspection         |                                                                       |                                      |
|-----|--------------|--------------------|---------------------|--------------------------------|---------------------------|-----------------------------------------------------------------------|--------------------------------------|
|     |              |                    | The number of units | Results<br>("OK" or "MISSING") | Results<br>("OK" or "NG") | Condition (If the result is "NG", Please write about the condition)   | Remarks                              |
| 1   | 1.8m Antenna | Nov. 20. 2015      | 1                   | ОК                             | ОК                        |                                                                       | Must be checking again, its OK or NG |
| 2   | BUC          |                    | 1                   | ОК                             | ОК                        |                                                                       | Must be checking again, its OK or NG |
| 3   | LNC          |                    | 1                   | ОК                             | ОК                        |                                                                       | Must be checking again, its OK or NG |
| 4   | IDU          |                    | 1                   | MISSING                        | NG                        | Sign is still beep sound in RAM Memory                                | Must be checking again               |
| 5   | Cable        |                    | 1                   | ОК                             | ОК                        |                                                                       | Must be checking again, its OK or NG |
| 6   | Waveguide    |                    | 1                   | ОК                             | ОК                        |                                                                       | Must be checking again, its OK or NG |
| 7   | IDU Monitor  |                    | 1                   | ОК                             | ОК                        |                                                                       | Must be checking again, its OK or NG |
| 8   | IDU Keyboard |                    | 1                   | MISSING                        |                           | damaged due to weather conditions and the elderly are                 | Must be checking again               |
| 9   | IDU Mouse    |                    | 1                   | MISSING                        |                           | Sometime error, damaged due to weather conditions and the elderly are | Must be checking again               |