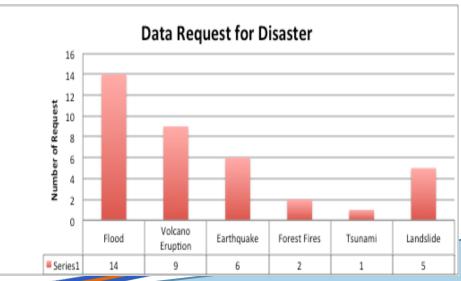

# REMOTE SENSING SUPPORT ON DISASTER EMERGENCY RESPONSE IN INDONESIA (2007-2017)





- LAPAN As JPT Member
- Remote Sensing Data Availability
- Disaster Emergency Response Products
- How To Distribute The Products
- Report on WINDS Antenna
- Summary



#### **LAPAN AS A JPT MEMBER**

- As Data Analysis Node (Since 2010)
- Many requests to Sentinel Asia
- Ten years records







#### **Remote Sensing Data Availability**

Low Resolution Image, >250 m

- Terra/Aqua
- SNPP
- NOAA-18/19
- MetOp
- Himawari-8

Medium Resolution Image, 15-30 m

- Landsat-7
- Landsat-8

High Resolution Image, < 1.5 m

- SPOT-6
- SPOT-7





#### Remote Sensing Data Availability















#### **Remote Sensing Product on Disaster Management**

### Before

## During

## After

#### **Early Warning**





Monitoring



Mapping of the affected Area





# Example of Warning System for Hidrometeorological Disaster





#### **Emergency Response SOP**

QRT menerima dan meng-edit DQR-02 sesuai

dengan arahan QCP.

ieh dari Internal LAPAN dicatat

#### STANDAR OPERASIONAL PROSEDUR

LANGKAH KE-7 INI DAPAT DIIKUTI DENGAN

RANGKA UNTUK MEMPEROLEH CITRA/DATA

LANGKAH KE-8 DAN KE-9 (DILAKUKAN