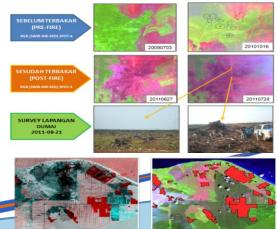

Jenis data/citra yang diperlukan-u

pencarian dicatat dala

Jenis data/citra yang diperlukan untuk dilakukan

Pleiades (9 Jun 2014)

Pleiades (7 Okt 2016)

**SPOT-6 (17 Maret 2015)** 

**SPOT-6 (11 April 2017)** 