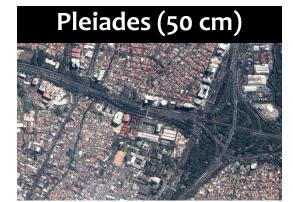

#### **Remote Sensing Data Availability**

Low Resolution Image, >250 m

- Terra/Aqua
- SNPP
- NOAA-18/19
- MetOp
- Himawari-8

Medium Resolution Image, 15-30 m

- Landsat-7
- Landsat-8

High Resolution Image, < 1.5 m

- SPOT-6
- SPOT-7