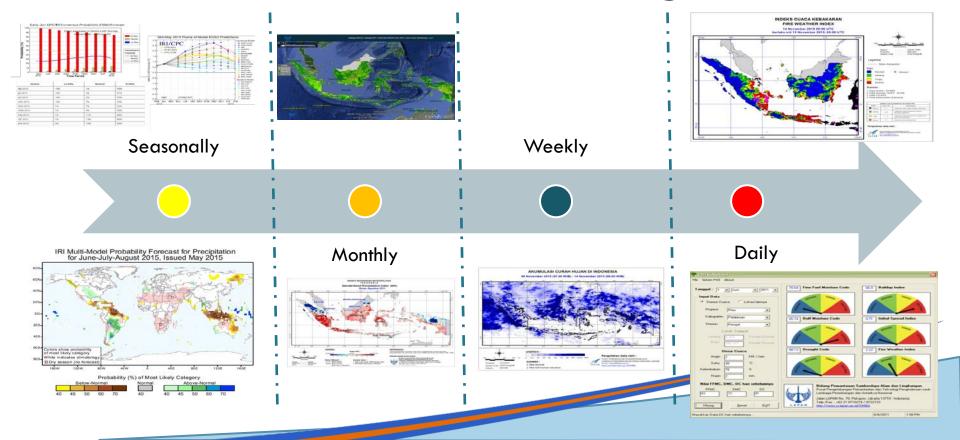

#### **Early Warning**

Monitoring

Mapping of the affected Area

# Example of Warning System for Hidrometeorological Disaster