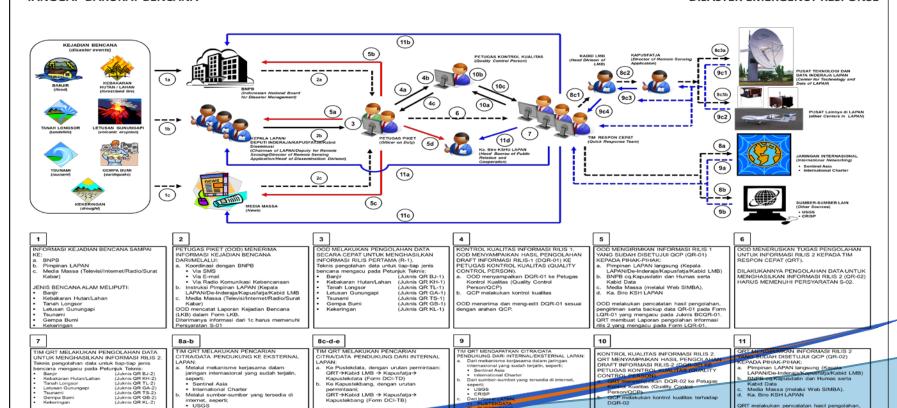

#### **Emergency Response SOP**

QRT menerima dan meng-edit DQR-02 sesuai

dengan arahan QCP.

ieh dari Internal LAPAN dicatat

#### STANDAR OPERASIONAL PROSEDUR

LANGKAH KE-7 INI DAPAT DIIKUTI DENGAN

RANGKA UNTUK MEMPEROLEH CITRA/DATA

LANGKAH KE-8 DAN KE-9 (DILAKUKAN DALAM

#### STANDARD OPERATING PROCEDURES DISASTER EMERGENCY RESPONSE

pengiriman serta backup data QR-02 pada Form

LQR-02 yang mengacu pada Juknis BCQR-02.

QRT membuat laporan pengolahan informasi rilis 2 yang mengacu pada Form LQR-02.