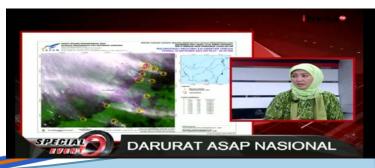

CEDURES DISASTER EMERGENCY RESPONSE

pengiriman serta backup data QR-02 pada Form

LQR-02 yang mengacu pada Juknis BCQR-02.

QRT membuat laporan pengolahan informasi rilis 2 yang mengacu pada Form LQR-02.



Jenis data/citra yang diperlukan-u

pencarian dicatat dala

Jenis data/citra yang diperlukan untuk dilakukan













Pleiades (9 Jun 2014)

Pleiades (7 Okt 2016)



**SPOT-6 (17 Maret 2015)** 

**SPOT-6 (11 April 2017)** 







#### **Point to Point Access**







#### **Android Accesss**



# Hotspot information is available:

- Within last 24 hours
- Within last 48 hours
- All Indonesia
- Each province
- All level of confidence (%)

## Newspaper (online & printed)

#### Information dissemination to the public

# Press conference with BNPB

#### **News on TV media**



















#### **International Collaborations**





#### **Report on WINDS Antenna**

| No. | Unit Name    | inspection<br>date | inventory check     |                                | visual inspection         |                                                                       |                                      |
|-----|--------------|--------------------|---------------------|--------------------------------|---------------------------|-----------------------------------------------------------------------|--------------------------------------|
|     |              |                    | The number of units | Results<br>("OK" or "MISSING") | Results<br>("OK" or "NG") | Condition (If the result is "NG", Please write about the condition)   | Remarks                              |
|