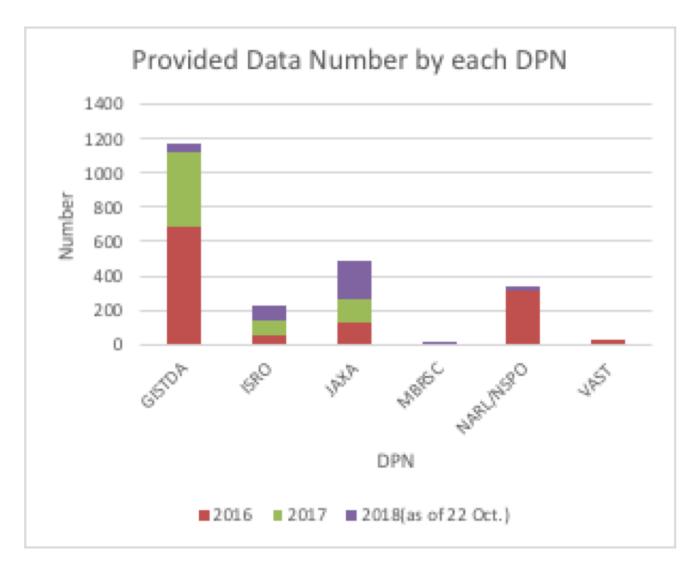

#### Data Provider Node (DPN)

Sentinel Asia Constellation contributing to Emergency Observations