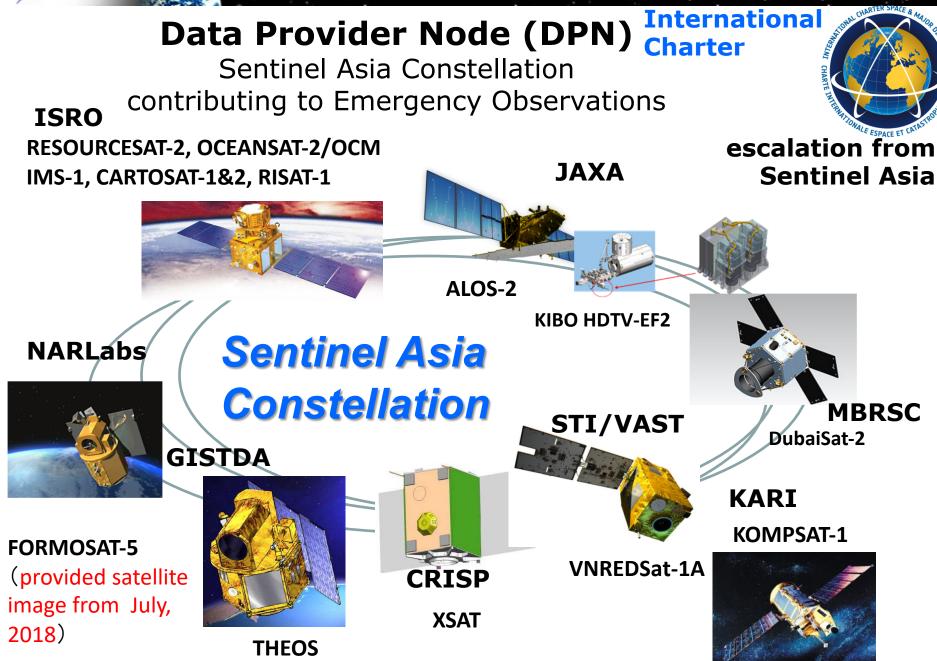

#### Data Provider Node (DPN)

Sentinel Asia Constellation contributing to Emergency Observations