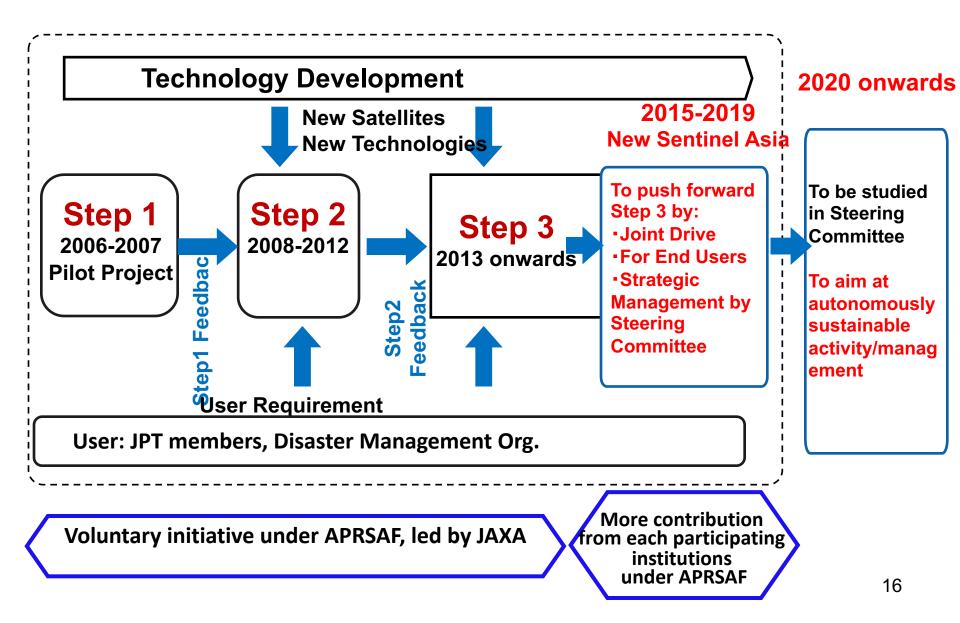

. About Sentinel Asia Server
- 4-2. User Name and Password for Sentinel Asia Server

4-3. Registration Disaster Information into Sentinel Asia Server

#### **5. Providing Disaster Information and Feedbacks**



#### **Conducting workshops in 3 countries for SOP**







In Myanmar

Date: 30 January 2018

Venue: Horizon Lake View Resort

Participants: 39 (RRD, DMH, ADPC, MIMU, One map Myanmar, etc.)

#### In Thailand

Date: 22 February 2018

Venue: Wayupak Convention Center

Participants: 21 (DDPM, GISTDA, MOI, RID, DWR, RFD, ADPC, etc.)

#### n Vietnam

Date: 19-20 March 2018

Venue: STI building

Participants: 36 (STI, MONRE, DMPTC, etc.)

#### XXA

### Sentinel Asia Facebook is OPEN for SA members.

#### https://www.facebook.com/groups/426566401118586/





#### Sentinel Asia Evolution



# Summary

- JPT members is over 100 organizations.
- 23 emergency observation requests were implemented in Sentinel Asia since 5th JPTM. Four requests were escalated to International Disaster Charter.
- Steering Committee continuously has established strategic plan for the next 10 years.