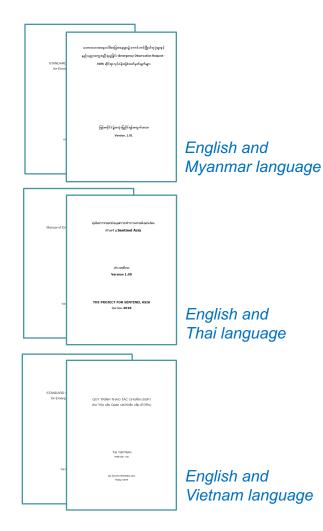

#### **Developing Standard Operation Procedure (SOP) for Sentinel Asia**

The purpose of SOP is to make clear each role and to strengthen the network between JPT members and other agencies in Myanmar, Thailand and Viet Nam.

#### [Table of Contents (Myanmar version)] 1. Preface

- 1-1. Introduction
- 1-2. Objectives
- 1-3. Essential Conditions
- 1-4. Member List in Myanmar
- 1-5. Scope of this Manual

#### 2. Discussion for EOR among Members in Myanmar

- 2-1. Disaster Information Sharing
- 2-2. Confirmation for EOR
- 3. Preparing and Submitting EOR Sheet
- 3-1. About EOR Sheet
- 3-2. Preparing EOR Sheet
- 3-3. Submitting EOR Sheet

#### 4. Registration into Sentinel Asia Server

- 4-1. About Sentinel Asia Server
- 4-2. User Name and Password for Sentinel Asia Server

4-3. Registration Disaster Information into Sentinel Asia Server

#### **5. Providing Disaster Information and Feedbacks**