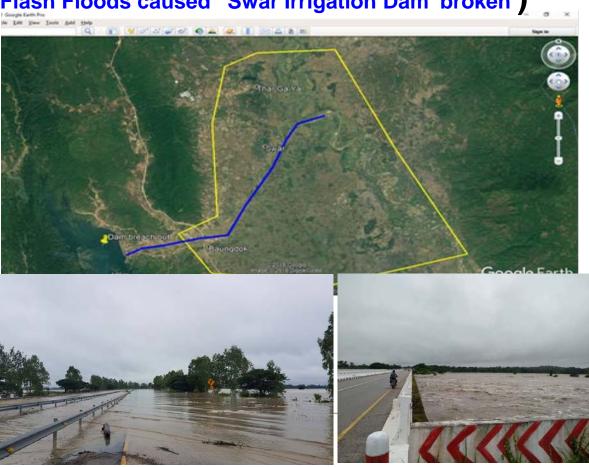

#### **Report #2: Myanmar Floods**

Disaster Event: 29 August 2018 Flash Floods caused "Swar Irrigation Dam' broken

|                                                | SENTINEL ASIA CY OBSERVATION REQUEST (EOR) FORM (1/2) equester (your name and organization)  Daw Thiri Maung |
|------------------------------------------------|--------------------------------------------------------------------------------------------------------------|
| Your name<br>Your organization                 | equester (your name and organization)                                                                        |
| our name<br>four organization                  |                                                                                                              |
| our organization                               |                                                                                                              |
|                                                | Department of Disaster Management                                                                            |
| our phone                                      | Membership: □JPT member □ADRC member                                                                         |
|                                                | +9567404540                                                                                                  |
| four cellular phone                            | +9595122136                                                                                                  |
| our fax                                        | +9567404541                                                                                                  |
| /our F-mail                                    | thirimaung.rrd@gmail.com                                                                                     |
| Other E-mail(s) for notification               | myanmareoc.rrd@gmail.com, kun.aung@adpc.net                                                                  |
|                                                | Contact Person                                                                                               |
| <b>※Fill ir</b>                                | n below in case different from the Requester                                                                 |
| Vame                                           |                                                                                                              |
| Organization                                   |                                                                                                              |
| Phone                                          |                                                                                                              |
| Cellular phone                                 |                                                                                                              |
| -mail                                          |                                                                                                              |
| Other E-mail(s) for notification               |                                                                                                              |
|                                                | Disaster Management Organization                                                                             |
| provide following information.                 | st. To proceed the EOR process, ADRC may contact with DMOs. Please  Department of Disaster Management        |
| Organization Name                              |                                                                                                              |
| E-mail                                         | myanmareoc.rrd@gmail.com                                                                                     |
| Other relevant information                     |                                                                                                              |
|                                                | ned end-user of the observed information                                                                     |
|                                                | the best of your knowledge, as to which organization (e.g. Disaster                                          |
|                                                | cy, or community will utilize the satellite image. ADRC may ask some                                         |
| uestions to concerned organizati               |                                                                                                              |
|                                                | Il be used only for our organization organization during disaster response (monitoring and warning)          |
|                                                | organization during disaster response (monitoring and warning) vided to other relevant organization/s.       |
| Please fill in the name of the                 | organization ( )                                                                                             |
|                                                | Purpose of the Request                                                                                       |
| How does                                       | your organization intend to use the satellite data?                                                          |
| ☐Emergency Response                            |                                                                                                              |
| (⊠Situation confirmation,<br>□Others[          | □Rescue activity, ⊠Evacuation activity,                                                                      |
|                                                | 1 1                                                                                                          |
| ☑Damage and Loss Assessr<br>☑Recovery Planning | nent(DaLA)/Post Disaster Needs Assessment(PDNA)                                                              |
|                                                | arning of hazardous situation                                                                                |
| ⊒Others(                                       | )                                                                                                            |
|                                                | Type of Disaster                                                                                             |
|                                                | Landslide Storm Forest fire Volcano Earthquake                                                               |
| ⊒ice Hazard □Tsunami                           | □Oil Spill   ☑Others(Water Spill from Swar Dam)                                                              |