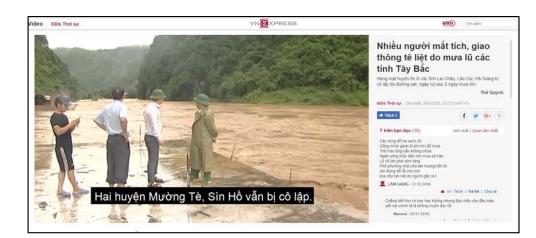

#### Report #3: Vietnam Floods and Landslide (Disaster Event: 23 June 2018)

Mưa lũ đã làm 7 người chết, 8 người mắt tích, tính Lai Châu bị có lập hoàn toàn do quốc lộ hư hồng.

· Lũ lớn chia cất các tính Tây Bắc, nhiều người mất tích

Theo thống kế của Ban chỉ đao Trung ương Phóng chống lụt bão, đến 8h30 sáng 25/6, mưa đi thai các tỉnh Tây Bắc đã làm 7 người chết (Hà Giang 2 người, Lai Chấu 5 người), 12 người mất tích và 5 người bi thương.

Lai Châu bi cổ lập do đường sat trượt.

Ông Nguyễn Trưởng Sơn, Phó tổng cục trưởng Phòng chồng thiến tại thông tín, đa số người thiệt mang trong lúc đi làn, đi nương, "Điều này cho thấy công tác cánh báo mưa lũ của chính quyền địa phương đến người dân còn bắt cáp", ông Sơn nổi

Các tuyến quốc lộ 4D Lai Châu - Lào Cai, quốc lộ 12 bị chia cắt. Các tuyến đường nỗi tỉnh cũng bị sat lở nghiệm trong khiến tỉnh này gắn như bị cổ lập.

Lũ tràn về Lai Châu, Ảnh: Phúc Trương