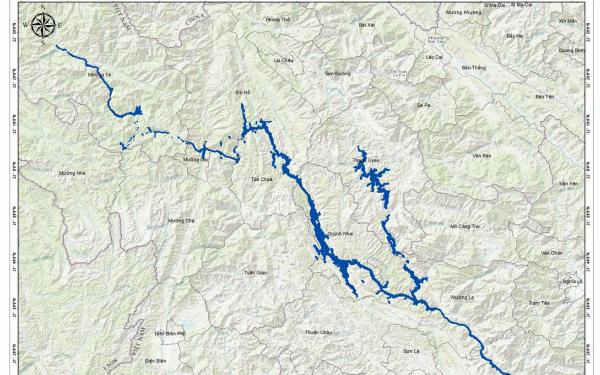

#### **Detected Water in North-Western Part of Vietnam**

Điện Biến Đồng

Sông Mã

Mai Son Sources: Esri, HERE, Garmin, Intermap-increment P. Corp., GEBCO, USGS, FAO, NPS, NRCANI GeoBase, IGN, Kadaster NI

103° 40'0"€