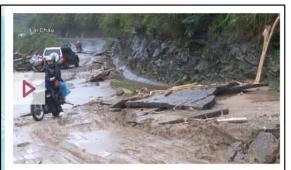

Các tuyến quốc lộ 4D Lai Châu - Lào Cai, quốc lộ 12 bị chia cắt. Các tuyến đường nỗi tỉnh cũng bị sat lở nghiệm trong khiến tỉnh này gắn như bị cổ lập.

Lũ tràn về Lai Châu, Ảnh: Phúc Trương