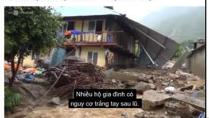

Lũ lớn 3 ngày qua gây thiệt hại cho nhiều tỉnh Tây Bắc.

Chiều 24/6, Thủ tướng Nguyễn Xuân Phúc, Văn phòng thường trực ban chỉ đạo Trung ương phòng chống thiên tại đã có công điện khẩn yêu cầu các tỉnh miền núi phía Bắc chủ động phòng chống mưa lũ, giẩm tối đa thiệt hai về người và của

gần 700 người giúp dẫn sơ tán, tìm kiểm người mất tích và khắc phục thiệt hại.

Tại **Lai Châu**, UBND tỉnh chỉ đạo quyết liệt đưa 15 học sinh tại vùng bị chia cắt do mưa lữ (huyện Than Uyện) đến điểm dự thị THPT Quốc gia.