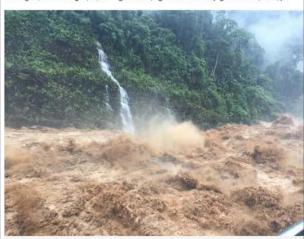

#### Report #3: Vietnam Floods and Landslide (Disaster Event: 23 June 2018)

Mưa lũ đã làm 7 người chết, 8 người mắt tích, tính Lai Châu bị có lập hoàn toàn do quốc lộ hư hồng.

· Lũ lớn chia cất các tính Tây Bắc, nhiều người mất tích

Các tuyến quốc lộ 4D Lai Châu - Lào Cai, quốc lộ 12 bị chia cắt. Các tuyến đường nỗi tỉnh cũng bị sat lở nghiệm trong khiến tỉnh này gắn như bị cổ lập.

Lũ tràn về Lai Châu, Ảnh: Phúc Trương