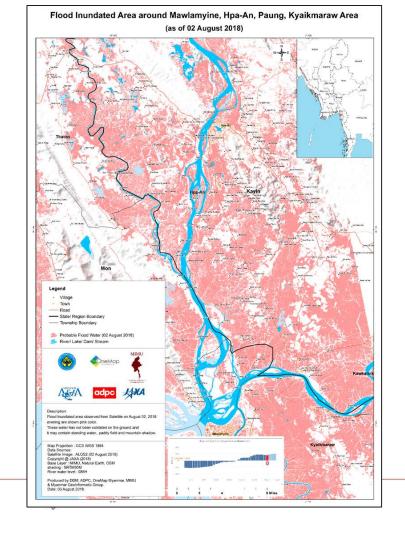

|
| ⊒Others(                                       | )                                                                                                            |
|                                                | Type of Disaster                                                                                             |
|                                                | Landslide Storm Forest fire Volcano Earthquake                                                               |
| ⊒ice Hazard □Tsunami                           | □Oil Spill   ☑Others(Water Spill from Swar Dam)                                                              |



#### Report #2: Myanmar Floods (Disaster Event: 29 July 2018 Floods)















#### Report #3: Vietnam Floods and Landslide (Disaster Event: 23 June 2018)



Mưa lũ đã làm 7 người chết, 8 người mắt tích, tính Lai Châu bị có lập hoàn toàn do quốc lộ hư hồng.

· Lũ lớn chia cất các tính Tây Bắc, nhiều người mất tích

Theo thống kế của Ban chỉ đao Trung ương Phóng chống lụt bão, đến 8h30 sáng 25/6, mưa đi thai các tỉnh Tây Bắc đã làm 7 người chết (Hà Giang 2 người, Lai Chấu 5 người), 12 người mất tích và 5 người bi thương.



Lai Châu bi cổ lập do đường sat trượt.

Ông Nguyễn Trưởng Sơn, Phó tổng cục trưởng Phòng chồng thiến tại thông tín, đa số người thiệt mang trong lúc đi làn, đi nương, "Điều này cho thấy công tác cánh báo mưa lũ của chính quyền địa phương đến người dân còn bắt cáp", ông Sơn nổi



Lũ lớn 3 ngày qua gây thiệt hại cho nhiều tỉnh Tây Bắc.

Chiều