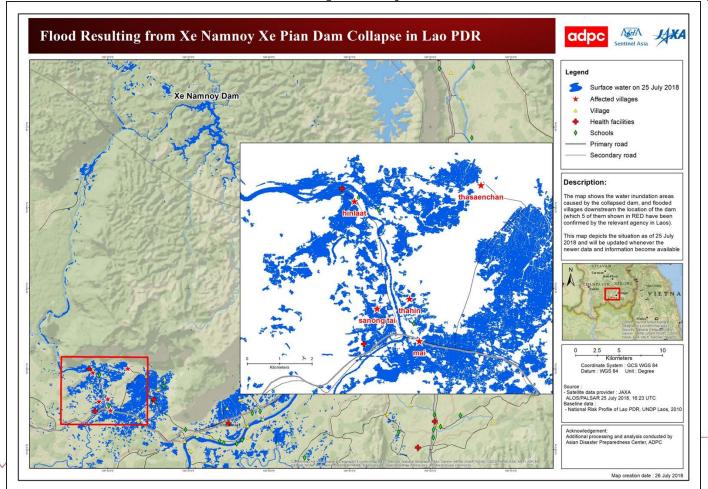

#### ADPC 's Activities Report as Data Analyst Node Member

Awaji, 01-02 November 2018

By Ms. Anggraini Dewi Senior Risk Assessment Specialist(<u>dewi@adpc.net</u>) ADPC's point of contact for Sentinel Asia



## **Report ACTIVITIES:**





#### Report #1: Laos Dam Collapse (DISASTER Event: 23 JULY 2018)





#### Report #1: Laos Dam Collapse ( ACTIVATION of Sentinel Asia )



### Report #1: Laos Dam Collapse ( ACTIVATION of Sentinel Asia )





#### Report #1: Laos Dam Collapse (APPLICATIONS of value added/maps)











#### Report #1: Laos Dam Collapse (LESSONS LEARNED)

(?)

| Purpose of the Request                                                 |   |   |   |
|------------------------------------------------------------------------|---|---|---|
| How does your organization intend to use the satellite data?           |   |   |   |
| □Emergency Response                                                    |   |   |   |
| (⊠Situation confirmation, ⊠Rescue activity, □Evacuation activity,      |   |   |   |
| □Others[                                                               |   |   |   |
|                                                                        | 1 | ) |   |
| ☑Damage and Loss Assessment(DaLA)/Post Disaster