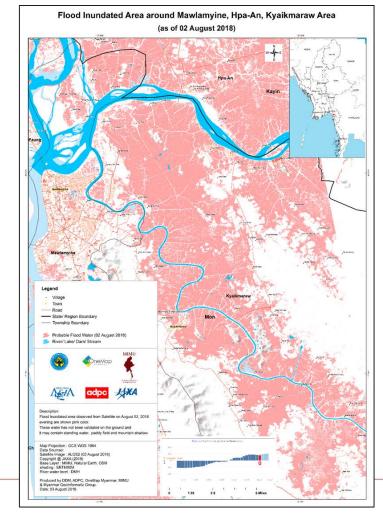

#### **Report #2: Myanmar Floods**

Disaster Event: 29 August 2018 Flash Floods caused "Swar Irrigation Dam' broken

|                                                | SENTINEL ASIA CY OBSERVATION REQUEST (EOR) FORM (1/2) equester (your name and organization)  Daw Thiri Maung |
|------------------------------------------------|--------------------------------------------------------------------------------------------------------------|
| Your name<br>Your organization                 | equester (your name and organization)                                                                        |
| our name<br>four organization                  |                                                                                                              |
| our organization                               |                                                                                                              |
|                                                | Department of Disaster Management                                                                            |
| our phone                                      | Membership: □JPT member □ADRC member                                                                         |
|                                                | +9567404540                                                                                                  |
| four cellular phone                            | +9595122136                                                                                                  |
| our fax                                        | +9567404541                                                                                                  |
| /our F-mail                                    | thirimaung.rrd@gmail.com                                                                                     |
| Other E-mail(s) for notification               | myanmareoc.rrd@gmail.com, kun.aung@adpc.net                                                                  |
|                                                | Contact Person                                                                                               |
| <b>※Fill ir</b>                                | n below in case different from the Requester                                                                 |
| Vame                                           |                                                                                                              |
| Organization                                   |                                                                                                              |
| Phone                                          |                                                                                                              |
| Cellular phone                                 |                                                                                                              |
| -mail                                          |                                                                                                              |
| Other E-mail(s) for notification               |                                                                                                              |
|                                                | Disaster Management Organization                                                                             |
| provide following information.                 | st. To proceed the EOR process, ADRC may contact with DMOs. Please  Department of Disaster Management        |
| Organization Name                              |                                                                                                              |
| E-mail                                         | myanmareoc.rrd@gmail.com                                                                                     |
| Other relevant information                     |                                                                                                              |
|                                                | ned end-user of the observed information                                                                     |
|                                                | the best of your knowledge, as to which organization (e.g. Disaster                                          |
|                                                | cy, or community will utilize the satellite image. ADRC may ask some                                         |
| uestions to concerned organizati               |                                                                                                              |
|                                                | Il be used only for our organization organization during disaster response (monitoring and warning)          |
|                                                | organization during disaster response (monitoring and warning) vided to other relevant organization/s.       |
| Please fill in the name of the                 | organization ( )                                                                                             |
|                                                | Purpose of the Request                                                                                       |
| How does                                       | your organization intend to use the satellite data?                                                          |
| ☐Emergency Response                            |                                                                                                              |
| (⊠Situation confirmation,<br>□Others[          | □Rescue activity, ⊠Evacuation activity,                                                                      |
|                                                | 1 1                                                                                                          |
| ☑Damage and Loss Assessr<br>☑Recovery Planning | nent(DaLA)/Post Disaster Needs Assessment(PDNA)                                                              |
|                                                | arning of hazardous situation                                                                                |
| ⊒Others(                                       | )                                                                                                            |
|                                                | Type of Disaster                                                                                             |
|                                                | Landslide Storm Forest fire Volcano Earthquake                                                               |
| ⊒ice Hazard □Tsunami                           | □Oil Spill   ☑Others(Water Spill from Swar Dam)                                                              |

#### Report #2: Myanmar Floods (Disaster Event: 29 July 2018 Floods)