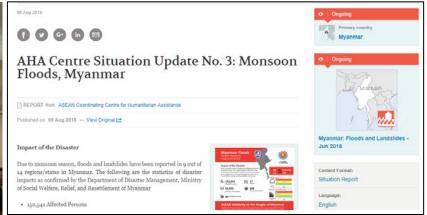

#### **Report #2: Myanmar Floods**

Disaster Event: 29 August 2018 Flash Floods caused "Swar Irrigation Dam' broken

|                                                | SENTINEL ASIA CY OBSERVATION REQUEST (EOR) FORM (1/2) equester (your name and organization)  Daw Thiri Maung |
|------------------------------------------------|--------------------------------------------------------------------------------------------------------------|
| Your name<br>Your organization                 | equester (your name and organization)                                                                        |
| our name<br>four organization                  |                                                                                                              |
| our organization                               |                                                                                                              |
|                                                | Department of Disaster Management                                                                            |
| our phone                                      | Membership: □JPT member □ADRC member                                                                         |
|                                                | +9567404540                                                                                                  |
| four cellular phone                            | +9595122136                                                                                                  |
| our fax                                        | +9567404541                                                                                                  |
| /our F-mail                                    | thirimaung.rrd@gmail.com                                                                                     |
| Other E-mail(s) for notification               | myanmareoc.rrd@gmail.com, kun.aung@adpc.net                                                                  |
|                                                | Contact Person                                                                                               |
| <b>※Fill ir</b>                                | n below in case different from the Requester                                                                 |
| Vame                                           |                                                                                                              |
| Organization                                   |                                                                                                              |
| Phone                                          |                                                                                                              |
| Cellular phone                                 |                                                                                                              |
| -mail                                          |                                                                                                              |
| Other E-mail(s) for notification               |                                                                                                              |
|                                                | Disaster Management Organization                                                                             |
| provide following information.                 | st. To proceed the EOR process, ADRC may contact with DMOs. Please  Department of Disaster Management        |
| Organization Name                              |                                                                                                              |
| E-mail                                         | myanmareoc.rrd@gmail.com                                                                                     |
| Other relevant information                     |                                                                                                              |
|                                                | ned end-user of the observed information                                                                     |
|                                                | the best of your knowledge, as to which organization (e.g. Disaster                                          |
|                                                | cy, or community will utilize the satellite image. ADRC may ask some                                         |
| uestions to concerned organizati               |                                                                                                              |
|                                                | Il be used only for our organization organization during disaster response (monitoring and warning)          |
|                                                | organization during disaster response (monitoring and warning) vided to other relevant organization/s.       |
| Please fill in the name of the                 | organization ( )                                                                                             |
|                                                | Purpose of the Request                                                                                       |
| How does                                       | your organization intend to use the satellite data?                                                          |
| ☐Emergency Response                            |                                                                                                              |
| (⊠Situation confirmation,<br>□Others[          | □Rescue activity, ⊠Evacuation activity,                                                                      |
|                                                | 1 1                                                                                                          |
| ☑Damage and Loss Assessr<br>☑Recovery Planning | nent(DaLA)/Post Disaster Needs Assessment(PDNA)                                                              |
|                                                | arning of hazardous situation                                                                                |
| ⊒Others(                                       | )                                                                                                            |
|                                                | Type of Disaster                                                                                             |
|                                                | Landslide Storm Forest fire Volcano Earthquake                                                               |
| ⊒ice Hazard □Tsunami                           | □Oil Spill   ☑Others(Water Spill from Swar Dam)                                                              |

#### Report #2: Myanmar Floods (Disaster Event: 29 July 2018 Floods)