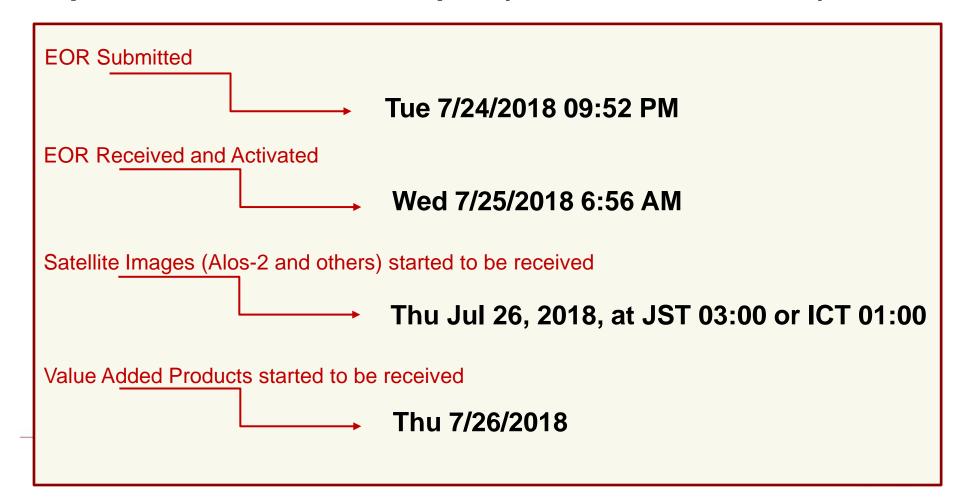

#### Report #1: Laos Dam Collapse ( ACTIVATION of Sentinel Asia )

### Report #1: Laos Dam Collapse ( ACTIVATION of Sentinel Asia )