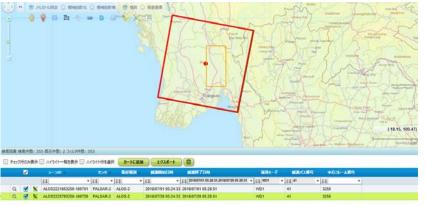

|
| ⊒Others(                                       | )                                                                                                            |
|                                                | Type of Disaster                                                                                             |
|                                                | Landslide Storm Forest fire Volcano Earthquake                                                               |
| ⊒ice Hazard □Tsunami                           | □Oil Spill   ☑Others(Water Spill from Swar Dam)                                                              |



#### Report #2: Myanmar Floods (Disaster Event: 29 July 2018 Floods)















#### Report #3: Vietnam Floods and Landslide (Disaster Event: 23 June 2018)



Mưa lũ đã làm 7 người chết, 8 người mắt tích, tính Lai Châu bị có lập hoàn toàn do quốc lộ hư hồng.

· Lũ lớn chia cất các tính Tây Bắc, nhiều người mất tích

Theo thống kế của Ban chỉ đao Trung ương Phóng chống lụt bão, đến 8h30 sáng 25/6, mưa đi thai các tỉnh Tây Bắc đã làm 7 người chết (Hà Giang 2 người, Lai Chấu 5 người), 12 người mất tích và 5 người bi thương.



Lai Châu bi cổ lập do đường sat trượt.

Ông Nguyễn Trưởng Sơn, Phó tổng cục trưởng Phòng chồng thiến tại thông tín, đa số người thiệt mang trong lúc đi làn, đi nương, "Điều này cho thấy công tác cánh báo mưa lũ của chính quyền địa phương đến người dân còn bắt cáp", ông Sơn nổi



Lũ lớn 3 ngày qua gây thiệt hại cho nhiều tỉnh Tây Bắc.

Ch