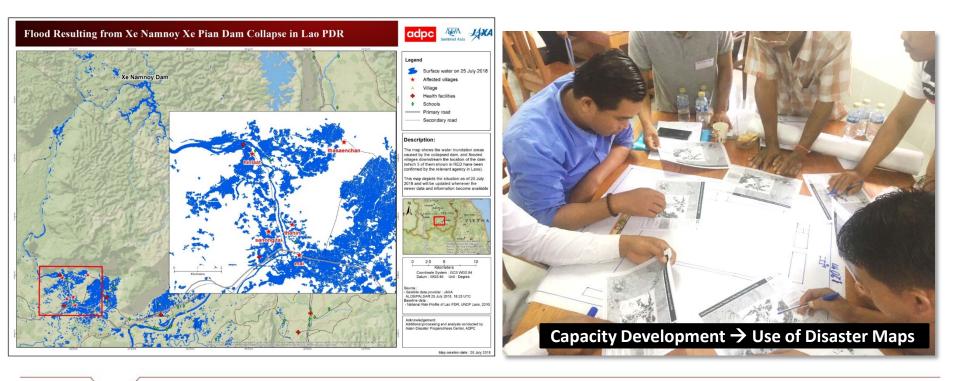

### The Next Joint Project Team Meeting of Sentinel Asia

co-organized by JAXA/Sentinel Asia ADPC and partners

Date TBC, Thailand



#### ADPC Strategy 2020



## ADPC is...

- Sentinel Asia DAN
- GEO Participating Organization
- GEO-DARMA Steering Committee
- UN-SPIDER Regional Support Office
- SERVIR-Mekong Hub



#### ADPC Strategy 2020 - aligning with global frameworks



# Using Earth Observation for Sendai Framework for DRR

Priority 4: Enhancing Disaster Preparedness for Effective Response



#### Satellite-based Disaster Mapping







#### **SERVIR** MEKONG

#### = 🖀 HYDRAFloods Viewer



# Using Earth Observation for Sendai Framework for DRR

Priority 1: Understanding Disaster Risk





#### **SERVIR** MEKONG

#### HISTORICAL FLOOD ANALYSIS TOOL







#### **SERVIR** MEKONG

#### HISTORICAL FLOOD ANALYSIS TOOL





- Township Boundary
- State/Region Boundary
- Road Network
- Shelter Location
- Warehouse Location
- Population

Select hazard to display

Actual Flood Frequency



#### **Risk Assessment and Early Warning for Chin State of Myanmar**





**Building Footprint in Hakha Township** 

2,712 building footprints in Haka TS are already available from OSM







# Promoting Regional Cooperation



## **Regional Products, Regional Cooperation**



Land Cover



**Regional Drought** Index



#### **Regional Bio