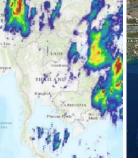

#### Satellite-based Disaster Mapping

#### **SERVIR** MEKONG

#### = 🖀 HYDRAFloods Viewer