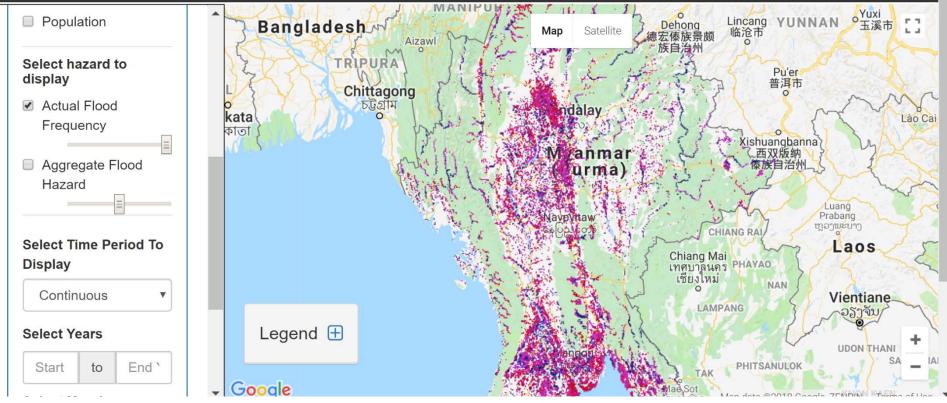

#### HISTORICAL FLOOD ANALYSIS TOOL

#### HISTORICAL FLOOD ANALYSIS TOOL

- Township Boundary
- State/Region Boundary
- Road Network
- Shelter Location
- Warehouse Location
- Population

Select hazard to display

Actual Flood Frequency