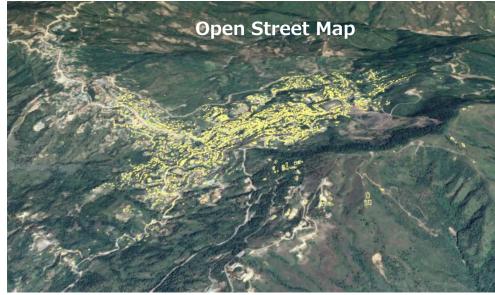

#### **Risk Assessment and Early Warning for Chin State of Myanmar**

**Building Footprint in Hakha Township** 

2,712 building footprints in Haka TS are already available from OSM