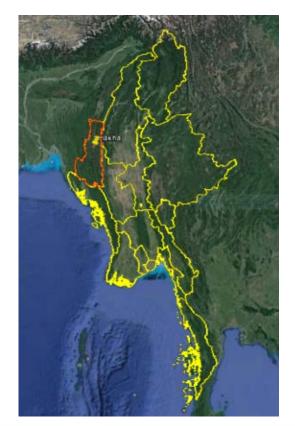

#### **Risk Assessment and Early Warning for Chin State of Myanmar**

**Building Footprint in Hakha Township** 

2,712 building footprints in Haka TS are already available from OSM