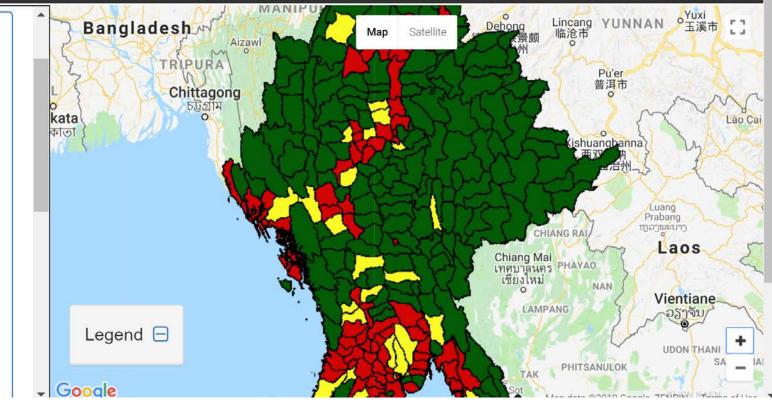

#### HISTORICAL FLOOD ANALYSIS TOOL

#### HISTORICAL FLOOD ANALYSIS TOOL

- Township Boundary
- State/Region Boundary
- Road Network
- Shelter Location
- Warehouse Location
- Population

Select hazard to display

Actual Flood Frequency