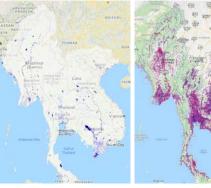

#### HISTORICAL FLOOD ANALYSIS TOOL

#### HISTORICAL FLOOD ANALYSIS TOOL

- Township Boundary
- State/Region Boundary
- Road Network
- Shelter Location
- Warehouse Location
- Population

Select hazard to display

Actual Flood Frequency