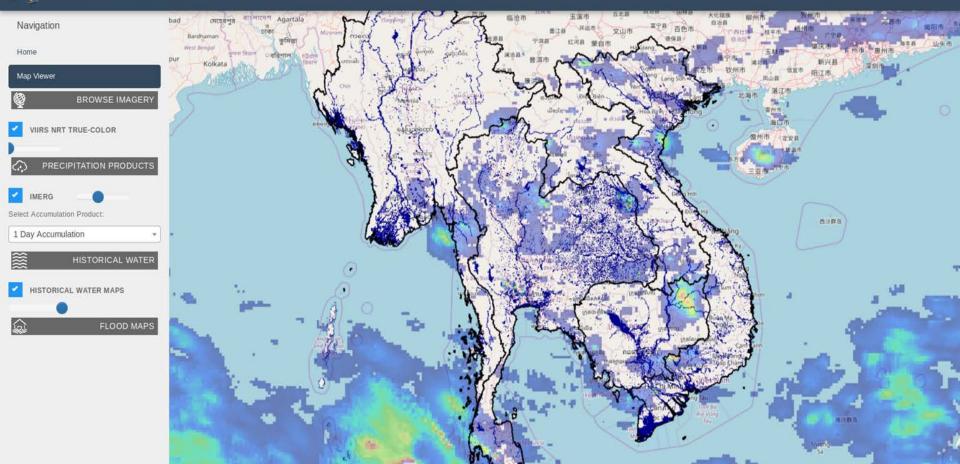

### The Next Joint Project Team Meeting of Sentinel Asia

co-organized by JAXA/Sentinel Asia ADPC and partners

Date TBC, Thailand



#### ADPC Strategy 2020



## ADPC is...

- Sentinel Asia DAN
- GEO Participating Organization
- GEO-DARMA Steering Committee
- UN-SPIDER Regional Support Office
- SERVIR-Mekong Hub



#### ADPC Strategy 2020 - aligning with global frameworks



# Using Earth Observation for Sendai Framework for DRR

Priority 4: Enhancing Disaster Preparedness for Effective Response



#### Satellite-based Disaster Mapping







#### **SERVIR** MEKONG

#### = 🖀 HYDRAFloods Viewer



# Using Earth Observation for Sendai Framework for DRR

Priority 1: Understanding Disaster Risk





#### **SERVIR** MEKONG

#### HISTORICAL FLOOD ANALYSIS TOOL







#### **SERVIR** MEKONG

#### HISTORICAL FLOOD ANALYSIS TOOL





- Township Boundary
- State/Region Boundary
- Road Network
- Shelter Location
- Warehouse Location
- Population

Select hazard to display

Actual Flood Frequency



#### **Risk Assessment and Early Warning for Chin State of Myanmar**





**Building Footprint in Hakha Township** 

2,712 building footprints in Haka TS are already available from OSM







# Promoting Regional Cooperation



## **Regional Products, Regional Cooperation**



Land Cover



**Regional Drought** Index



#### **Regional Biological** Productivity



**Regional Surface** Water Mappin