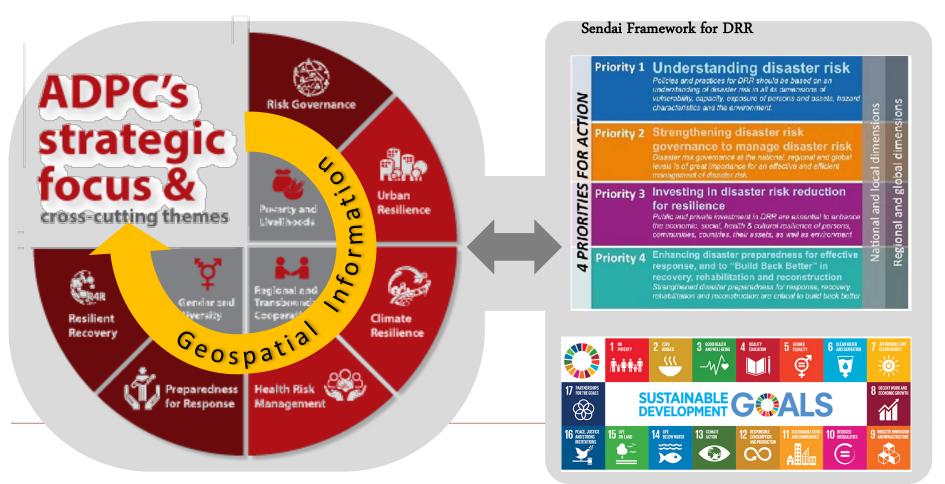

#### ADPC Strategy 2020 - aligning with global frameworks

# Using Earth Observation for Sendai Framework for DRR

Priority 4: Enhancing Disaster Preparedness for Effective Response

# Using Earth Observation for Sendai Framework for DRR

Priority 1: Understanding Disaster Risk