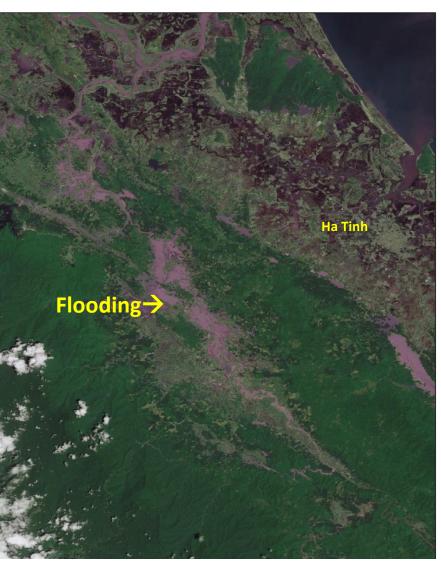

#### **Thailand And Vietnam Floods - 2019**

Floods in Thailand Resourcesat-2 September 24, 2019

Floods in Vietnam Resourcesat -2A September 27, 2019