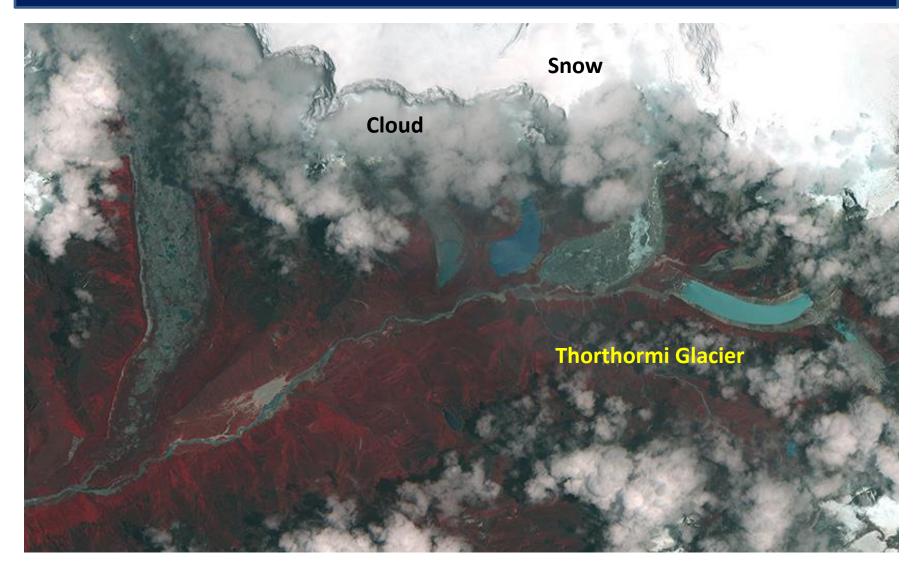

floods    | Jun-19 | Resourcesat-2 AWiFS        | Useful      |
| 7    | China Earthquake        | Jun-19 | Resourcesat-2 LISS IV FMX  | Useful      |
| 8    | Myanmar Floods          | Aug-19 | Resourcesat-2/2A AWiFS     | Useful      |
| 9    | Japan Floods            | Aug-19 | Resourcesat-2 AWiFS        | Useful      |
| 10   | Vietnam Floods          | Sep-19 | Resourcesat-2A AWiFS       | Useful      |
| 11   | LAOS Floods             | Sep-19 | Resourcesat-2 AWiFS        | Useful      |
| 12   | Thailand Floods         | Sep-19 | Resourcesat-2 AWiFS        | Useful      |
| 13   | Japan Typhoon           | Oct-19 | Resourcesat-2 AWiFS        | Cloudy      |
| 14   | Philippines Earthquake  | Oct-19 | Resourcesat-2A LISS IV FMX | useful      |



#### **Bhutan Flash Floods - 2019**



Resourcesat-2A LISS IV FMX June 29, 2019



#### **Thailand And Vietnam Floods - 2019**





Floods in Thailand Resourcesat-2 September 24, 2019

Floods in Vietnam Resourcesat -2A September 27, 2019



# ISRO Responding to SA Emergency Requests (In recent years)



February-2017

April-2017

May-2017

May-2017

May-2017 June-2017

June-2017

June-2017

July-2017

July-2017

August-2017

August-2017

August-2017

August-2017

August-2017

August-2017

September-2017 October-2017

October-2017

October-2017

November-2017

| 2016                            |                | 2017                  |
|---------------------------------|----------------|-----------------------|
| Taiwan Earthquake               | February-2016  | Indonesia Floods      |
| Myanmar Glof                    | Febr