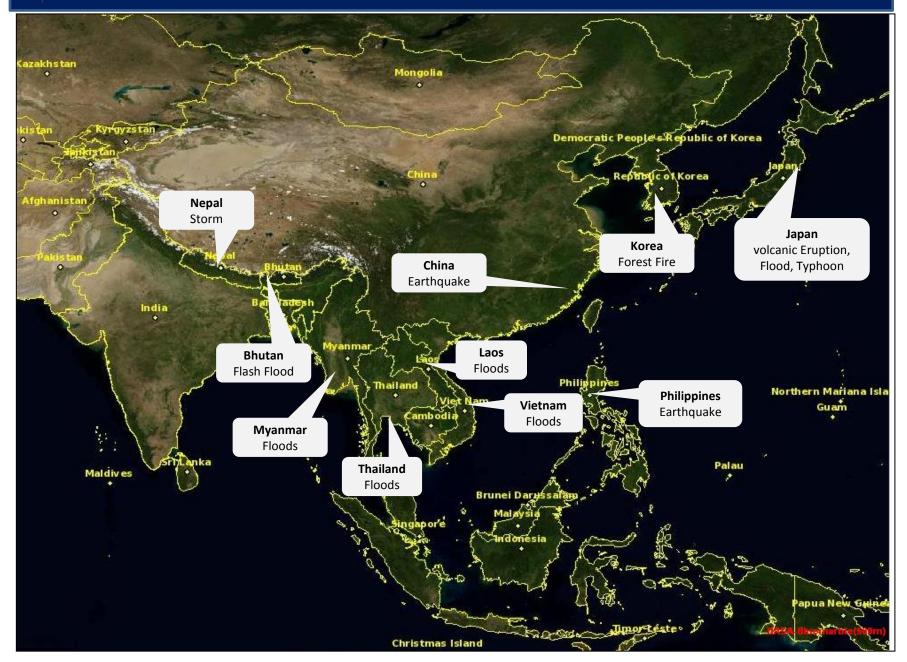

# ISRO Support to Asia Pacific Countries (Sentinel Asia) Responding to SA Emergency Requests

|     |      |     | ٠. | _  |
|-----|------|-----|----|----|
|     | 11 / | - 4 | •  |    |
| 8 8 |      |     | Т  | L. |
|     |      |     |    |    |

| S.No | Event                   | Date   | Satellite Data Used        | Utilisation |
|------|-------------------------|--------|----------------------------|-------------|
| 1    | Japan Volcanic Eruption | Jan-19 | Resourcesat-2A             | Useful      |
| 2    | Nepal Typhoon           | Apr-19 | Resourcesat-2 AWiFS        | Useful      |
| 3    | Korea forest fires      | Apr-19 | Resourcesat-2 AWiFS        | Useful      |
| 4    | Turkey Landslide        | May-19 | Resourcesat-2 LISS IV FMX  | Useful      |
| 5    | Bhutan Flash floods     | Jun-19 | Resourcesat-2A LISS IV FMX | Useful      |
| 6    | Vietnam Flash floods    | Jun-19 | Resourcesat-2 AWiFS        | Useful      |
| 7    | China Earthquake        | Jun-19 | Resourcesat-2 LISS IV FMX  | Useful      |
| 8    | Myanmar Floods          | Aug-19 | Resourcesat-2/2A AWiFS     | Useful      |
| 9    | Japan Floods            | Aug-19 | Resourcesat-2 AWiFS        | Useful      |
| 10   | Vietnam Floods          | Sep-19 | Resourcesat-2A AWiFS       | Useful      |
| 11   | LAOS Floods             | Sep-19 | Resourcesat-2 AWiFS        | Useful      |
| 12   | Thailand Floods         | Sep-19 | Resourcesat-2 AWiFS        | Useful      |
| 13   | Japan Typhoon           | Oct-19 | Resourcesat-2 AWiFS        | Cloudy      |
| 14   | Philippines Earthquake  | Oct-19 | Resourcesat-2A LISS IV FMX | useful      |