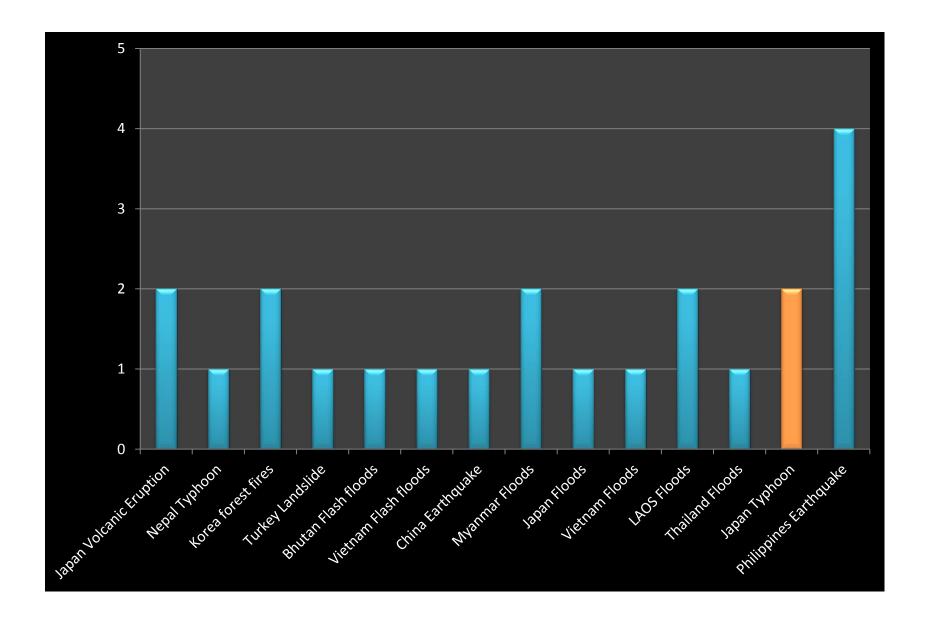

#### **Sentinel Asia Emergency Requests: 2019**

| S.No | Event                   | Date   | Satellite Data Used        | Utilisation |
|------|-------------------------|--------|----------------------------|-------------|
| 1    | Japan Volcanic Eruption | Jan-19 | Resourcesat-2A             | Useful      |
| 2    | Nepal Typhoon           | Apr-19 | Resourcesat-2 AWiFS        | Useful      |
| 3    | Korea forest fires      | Apr-19 | Resourcesat-2 AWiFS        | Useful      |
| 4    | Turkey Landslide        | May-19 | Resourcesat-2 LISS IV FMX  | Useful      |
| 5    | Bhutan Flash floods     | Jun-19 | Resourcesat-2A LISS IV FMX | Useful      |
| 6    | Vietnam Flash floods    | Jun-19 | Resourcesat-2 AWiFS        | Useful      |
| 7    | China Earthquake        | Jun-19 | Resourcesat-2 LISS IV FMX  | Useful      |
| 8    | Myanmar Floods          | Aug-19 | Resourcesat-2/2A AWiFS     | Useful      |
| 9    | Japan Floods            | Aug-19 | Resourcesat-2 AWiFS        | Useful      |
| 10   | Vietnam Floods          | Sep-19 | Resourcesat-2A AWiFS       | Useful      |
| 11   | LAOS Floods             | Sep-19 | Resourcesat-2 AWiFS        | Useful      |
| 12   | Thailand Floods         | Sep-19 | Resourcesat-2 AWiFS        | Useful      |
| 13   | Japan Typhoon           | Oct-19 | Resourcesat-2 AWiFS        | Cloudy      |
| 14   | Philippines Earthquake  | Oct-19 | Resourcesat-2A LISS IV FMX | useful      |