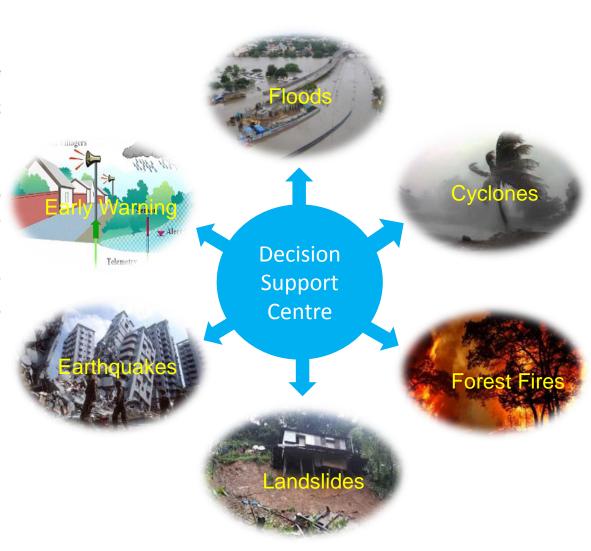

#### **Decision Support Centre, NRSC-ISRO**

ISRO Disaster Management Support (DMS) Programme established Decision Support Centre (DSC) at National Remote Sensing Centre (NRSC), ISRO as a delivery point for space and aerial enabled inputs for disaster management

#### **Major Activities**

- Near real time monitoring of disasters (floods, cyclones, forest fires, landslides, earthquakes)
- Generation of vulnerability and hazard zonation maps and provide information for planning disaster mitigation measures.
- Provides comprehensive disaster specific multi-scale database through NDEM
- Providing inputs to MHA, NDMA,
   CWC, IMD, Central & SDMA
- Disaster Early Warning
- Capacity Building
- Sentinel and Charter activities