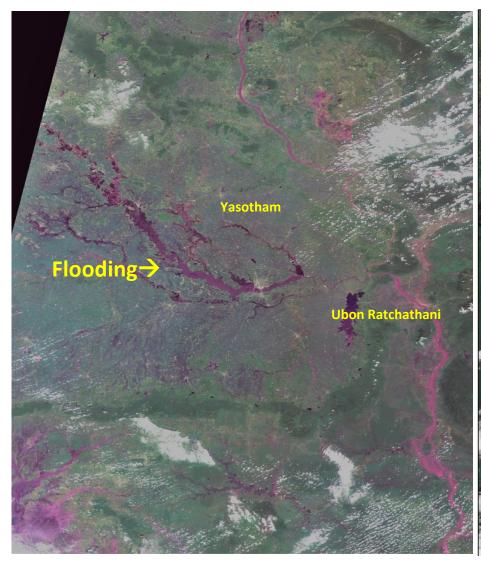

#### **Thailand And Vietnam Floods - 2019**

Floods in Thailand Resourcesat-2 September 24, 2019

Floods in Vietnam Resourcesat -2A September 27, 2019