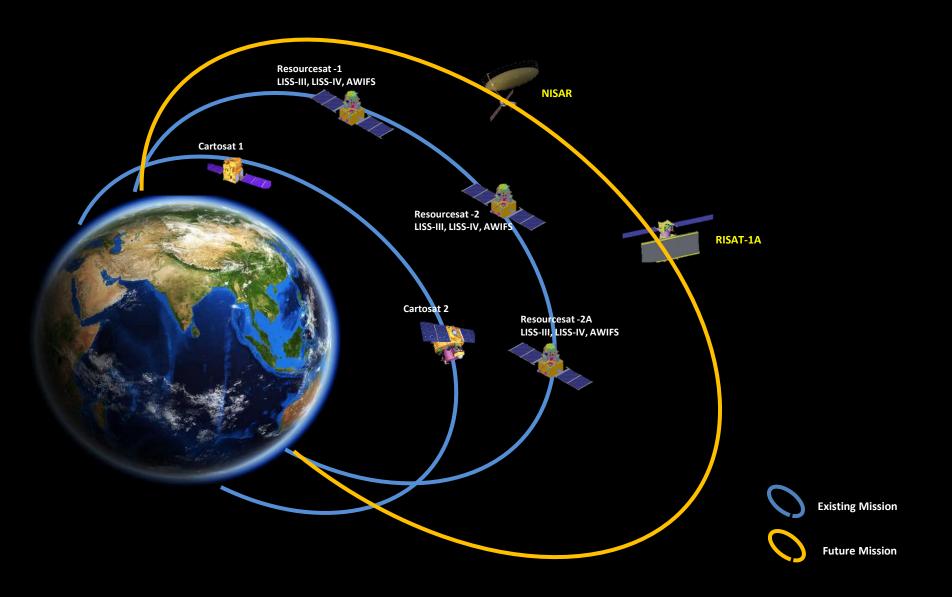

#### **Decision Support Centre, NRSC-ISRO**

ISRO Disaster Management Support (DMS) Programme established Decision Support Centre (DSC) at National Remote Sensing Centre (NRSC), ISRO as a delivery point for space and aerial enabled inputs for disaster management

#### **Major Activities**

- Near real time monitoring of disasters (floods, cyclones, forest fires, landslides, earthquakes)
- Generation of vulnerability and hazard zonation maps and provide information for planning disaster mitigation measures.
- Provides comprehensive disaster specific multi-scale database through NDEM
- Providing inputs to MHA, NDMA,
   CWC, IMD, Central & SDMA
- Disaster Early Warning
- Capacity Building
- Sentinel and Charter activities



#### **ISRO Earth Observation Missions Used for SA**







### **Sentinel Asia Emergency Requests: 2019**





#### **Sentinel Asia Emergency Requests: 2019**





# ISRO Support to Asia Pacific Countries (Sentinel Asia) Responding to SA Emergency Requests

|     |      |     | ٠. | _  |
|-----|------|-----|----|----|
|     | 11 / | - 4 | •  |    |
| 8 8 |      |     | Т  | L. |
|     |      |     |    |    |

| S.No | Event                   | Date   | Satellite Data Used        | Utilisation |
|------|-------------------------|--------|----------------------------|-------------|
| 1    | Japan Volcanic Eruption | Jan-19 | Resourcesat-2A             | Useful      |
| 2    | Nepal Typhoon           | Apr-19 | Resourcesat-2 AWiFS        | Useful      |
| 3    | Korea forest fires      | Apr-19 | Resourcesat-2 AWiFS        | Useful      |
| 4