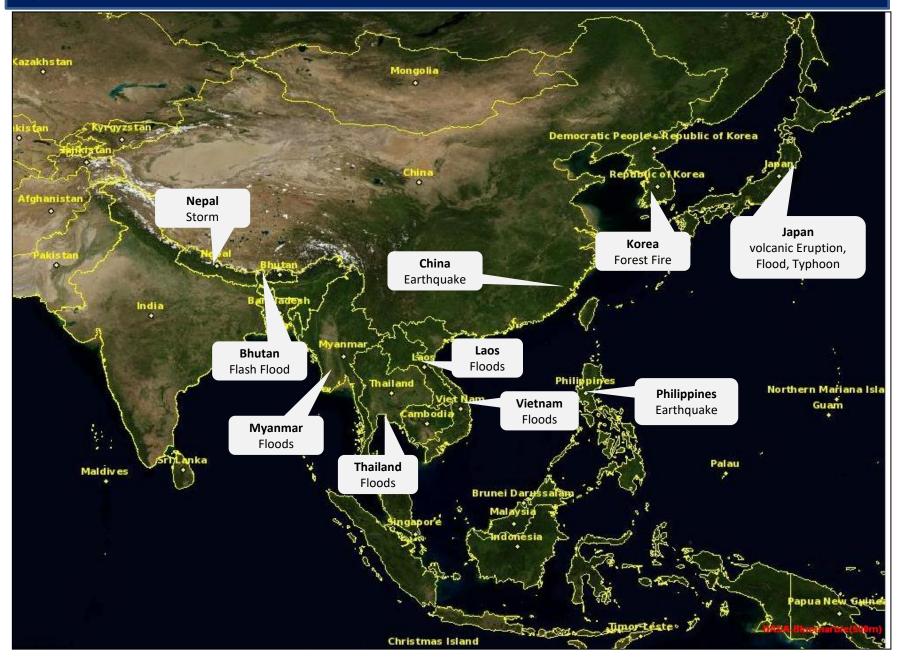

# ISRO Support to Asia Pacific Countries (Sentinel Asia) nrsc Responding to SA Emergency Requests

| S.No | Event                   | Date   | Satellite Data Used        | Utilisation |
|------|-------------------------|--------|----------------------------|-------------|
| 1    | Japan Volcanic Eruption | Jan-19 | Resourcesat-2A             | Useful      |
| 2    | Nepal Typhoon           | Apr-19 | Resourcesat-2 AWiFS        | Useful      |
| 3    | Korea forest fires      | Apr-19 | Resourcesat-2 AWiFS        | Useful      |
| 4    | Turkey Landslide        | May-19 | Resourcesat-2 LISS IV FMX  | Useful      |
| 5    | Bhutan Flash floods     | Jun-19 | Resourcesat-2A LISS IV FMX | Useful      |
| 6    | Vietnam Flash floods    | Jun-19 | Resourcesat-2 AWiFS        | Useful      |
| 7    | China Earthquake        | Jun-19 | Resourcesat-2 LISS IV FMX  | Useful      |
| 8    | Myanmar Floods          | Aug-19 | Resourcesat-2/2A AWiFS     | Useful      |
| 9    | Japan Floods            | Aug-19 | Resourcesat-2 AWiFS        | Useful      |
| 10   | Vietnam Floods          | Sep-19 | Resourcesat-2A AWiFS       | Useful      |
| 11   | LAOS Floods             | Sep-19 | Resourcesat-2 AWiFS        | Useful      |
| 12   | Thailand Floods         | Sep-19 | Resourcesat-2 AWiFS        | Useful      |
| 13   | Japan Typhoon           | Oct-19 | Resourcesat-2 AWiFS        | Cloudy      |
| 14   | Philippines Earthquake  | Oct-19 | Resourcesat-2A LISS IV FMX | useful      |