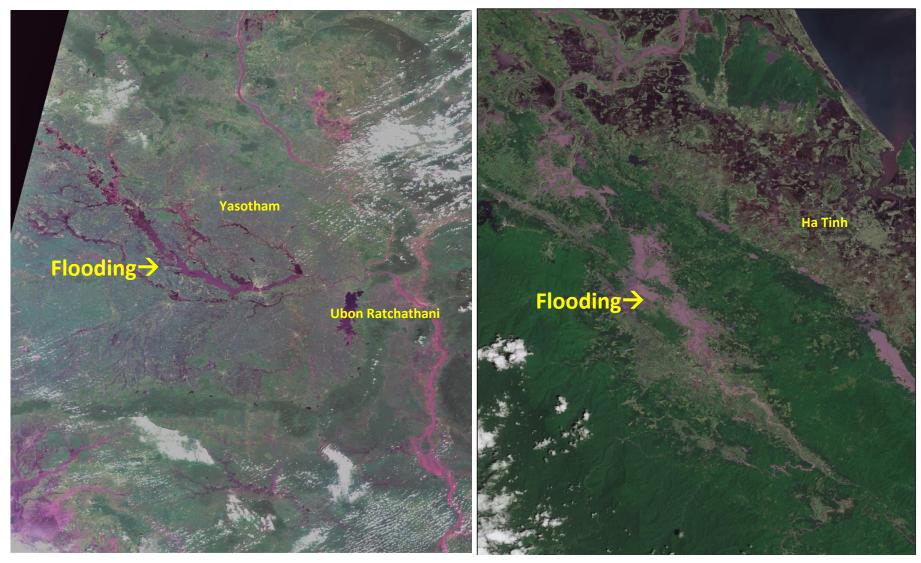

### Thailand And Vietnam Floods - 2019

Floods in Thailand Resourcesat-2 September 24, 2019 Floods in Vietnam Resourcesat -2A September 27, 2019