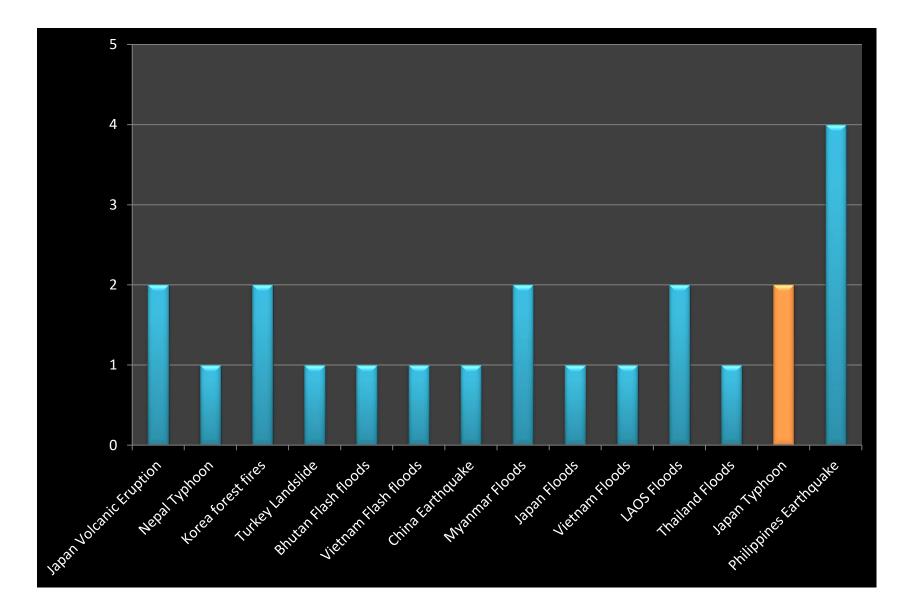

# ISRO Support to Asia Pacific Countries (Sentinel Asia) nrsc Responding to SA Emergency Requests

| S.No | Event                   | Date   | Satellite Data Used        | Utilisation |
|------|-------------------------|--------|----------------------------|-------------|
| 1    | Japan Volcanic Eruption | Jan-19 | Resourcesat-2A             | Useful      |
| 2    | Nepal Typhoon           | Apr-19 | Resourcesat-2 AWiFS        | Useful      |
| 3    | Korea forest fires      | Apr-19 | Resourcesat-2 AWiFS        | Useful      |
| 4    | Turkey Landslide        | May-19 | Resourcesat-2 LISS IV FMX  | Useful      |
| 5    | Bhutan Flash floods     | Jun-19 | Resourcesat-2A LISS IV FMX | Useful      |
| 6    | Vietnam Flash floods    | Jun-19 | Resourcesat-2 AWiFS        | Useful      |
| 7    | China Earthquake        | Jun-19 | Resourcesat-2 LISS IV FMX  | Useful      |
| 8    | Myanmar Floods          | Aug-19 | Resourcesat-2/2A AWiFS     | Useful      |
| 9    | Japan Floods            | Aug-19 | Resourcesat-2 AWiFS        | Useful      |
| 10   | Vietnam Floods          | Sep-19 | Resourcesat-2A AWiFS       | Useful      |
| 11   | LAOS Floods             | Sep-19 | Resourcesat-2 AWiFS        | Useful      |
| 12   | Thailand Floods         | Sep-19 | Resourcesat-2 AWiFS        | Useful      |
| 13   | Japan Typhoon           | Oct-19 | Resourcesat-2 AWiFS        | Cloudy      |
| 14   | Philippines Earthquake  | Oct-19 | Resourcesat-2A LISS IV FMX | useful      |