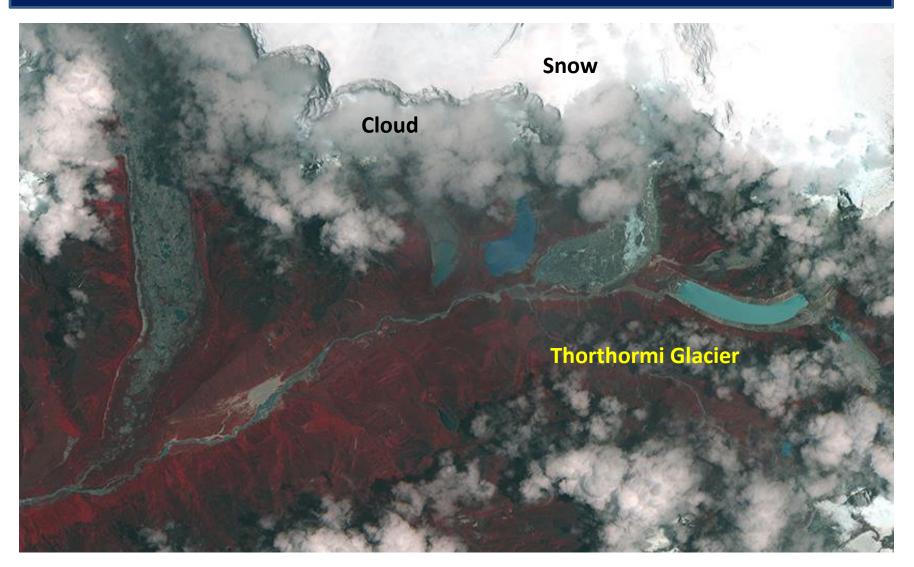

lash floods    | Jun-19 | Resourcesat-2 AWiFS        | Useful      |
| 7    | China Earthquake        | Jun-19 | Resourcesat-2 LISS IV FMX  | Useful      |
| 8    | Myanmar Floods          | Aug-19 | Resourcesat-2/2A AWiFS     | Useful      |
| 9    | Japan Floods            | Aug-19 | Resourcesat-2 AWiFS        | Useful      |
| 10   | Vietnam Floods          | Sep-19 | Resourcesat-2A AWiFS       | Useful      |
| 11   | LAOS Floods             | Sep-19 | Resourcesat-2 AWiFS        | Useful      |
| 12   | Thailand Floods         | Sep-19 | Resourcesat-2 AWiFS        | Useful      |
| 13   | Japan Typhoon           | Oct-19 | Resourcesat-2 AWiFS        | Cloudy      |
| 14   | Philippines Earthquake  | Oct-19 | Resourcesat-2A LISS IV FMX | useful      |



### Bhutan Flash Floods - 2019



Resourcesat-2A LISS IV FMX June 29, 2019



### Thailand And Vietnam Floods - 2019



Floods in Thailand Resourcesat-2 September 24, 2019 Floods in Vietnam Resourcesat -2A September 27, 2019



# ISRO Responding to SA Emergency Requests (In recent years)

| 2016                            |                |  | 2017                  |                |  |
|---------------------------------|----------------|--|-----------------------|----------------|--|
| Taiwan Earthquake               | February-2016  |  | Indonesia Floods      | February-2017  |  |
| Myanmar Glof                    | February-2016  |  | Nepal Flash Floods    | April-2017     |  |
| Fiji Tropical Cyclone           | February-2016  |  | Sri Lanka Floods      | May-2017       |  |
| Bandung Indonesia Floods        | March-