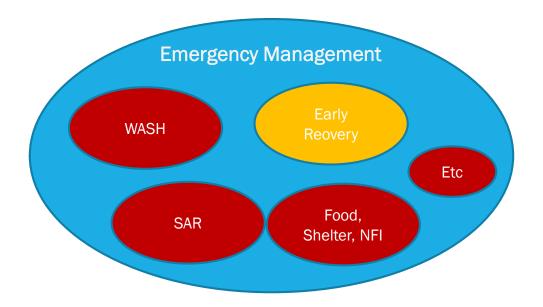

#### **EARLY RECOVERY AS A PART OF EMERGENCY PHASE**

Provision of Basic needs is still on going

The escalation of disaster threats has decreased but there are still disruptions to people's livelihoods.

Implementation of Early Recovery