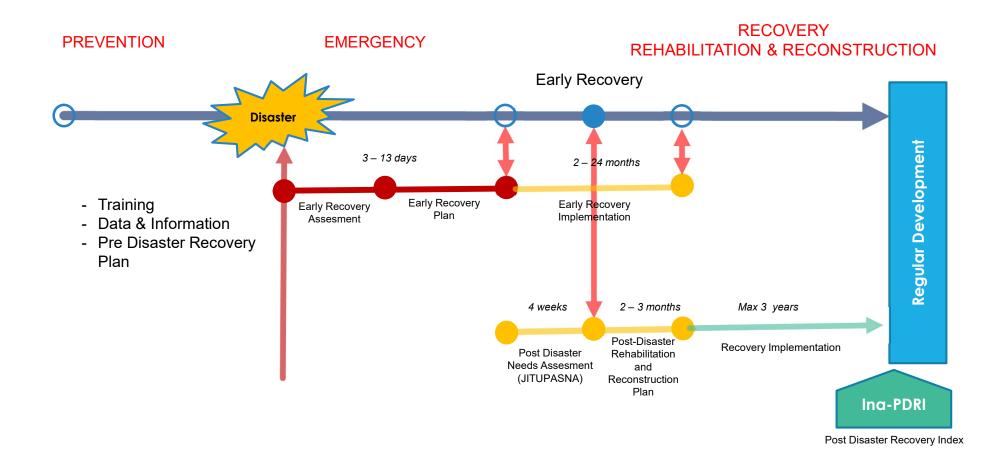

#### **EARLY RECOVERY AS A PART OF EMERGENCY PHASE**

Provision of Basic needs is still on going

The escalation of disaster threats has decreased but there are still disruptions to people's livelihoods.

Implementation of Early Recovery