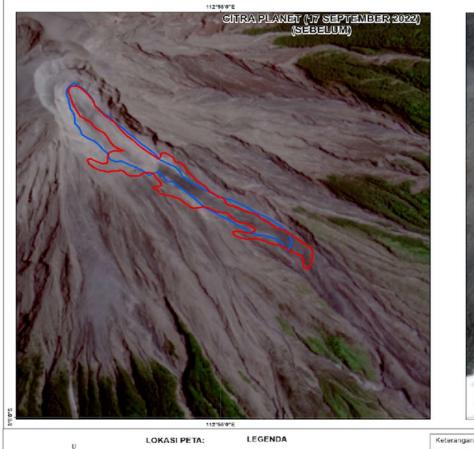

### Semeru Volcano Eruption

Data SPOT tanggal 10 Desember 2022 menunjukan aliran meterial vulkanik yang mengarah ke tenggara. Aliran tersebut belum dianalisis untuk seluruh area karena kendia inturpan awan.
Puncak Gunung Semeru masih memiliki material vulkanik yang cukup banyak pada kawah yang berpotensi sebagai guguran material vulkanik lanjutan dan benjir lahar dingin.

1. PLANET 2. SPOT 7 (AIRBUS)

Pemutakhiran, kompilasi dan intepretasi data oleh: REGIONAL SUPPORT OFFICE UN-SPIDER, INASA - BRIN