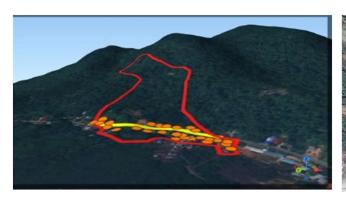

# Indonesia Regional Support Office UN-SPIDER

How we could help on accelerating Satellite-based Data and Information for Disaster Risk Management in Indonesia











### Outline

- 1. Who we are
- 2. Good practices on space-based information to assist disaster management activities (2022-2023)
- 3. Take-home messages



### Indonesia RSO UN-SPIDER history and the structure





## Good practices on space-based information to assist disaster management activities

2022-2023



#### **Sentinel Asia activities 2022-2023**







#### INFORMASI WILAYAH BENCANA BERBASIS SATELIT KEJADIAN GEMPA BUMI TANGGAL 21 NOVEMBER 2022

KABUPATEN CIANJUR, PROVINSI JAWA BARAT









#### INFORMASI INTERFEROGRAM DAN LOS (LINE OF SIGHT) DISPLACEMENT AKIBAT GEMPA KEJADIAN GEMPA BUMI TANGGAL 21 NOVEMBER 2022

KABUPATEN CIANJUR, PROVINSI JAWA BARAT











#### INFORMASI INTERFEROGRAM DAN LOS (LINE OF SIGHT) DISPLACEMENT AKIBAT GEMPA **KEJADIAN GEMPA BUMI TANGGA