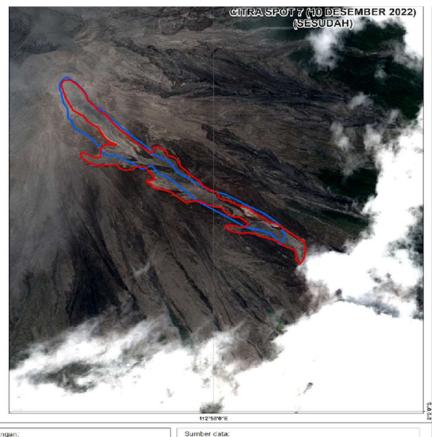

### Semeru Volcano Eruption

Data SPOT tanggal 10 Desember 2022 menunjukan aliran meterial vulkanik yang mengarah ke tenggara. Aliran tersebut belum dianalisis untuk seluruh area karena kendia inturpan awan.
Puncak Gunung Semeru masih memiliki material vulkanik yang cukup banyak pada kawah yang berpotensi sebagai guguran material vulkanik lanjutan dan benjir lahar dingin.

1. PLANET 2. SPOT 7 (AIRBUS)

Pemutakhiran, kompilasi dan intepretasi data oleh: REGIONAL SUPPORT OFFICE UN-SPIDER, INASA - BRIN