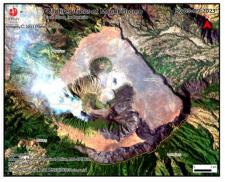

### Semeru Volcano Eruption

Data SPOT tanggal 10 Desember 2022 menunjukan aliran meterial vulkanik yang mengarah ke tenggara. Aliran tersebut belum dianalisis untuk seluruh area karena kendia inturpan awan.
Puncak Gunung Semeru masih memiliki material vulkanik yang cukup banyak pada kawah yang berpotensi sebagai guguran material vulkanik lanjutan dan benjir lahar dingin.

### Volcanic eruption at Semeru Volcano Eruption <a>©</a>