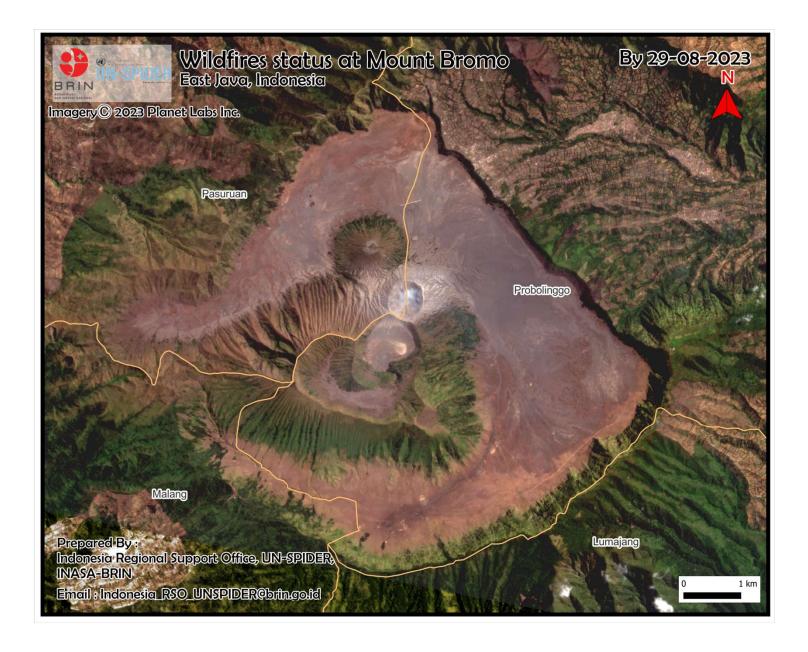

### **Mount Bromo**

The most recent forest/land fires case
Using daily Planet data