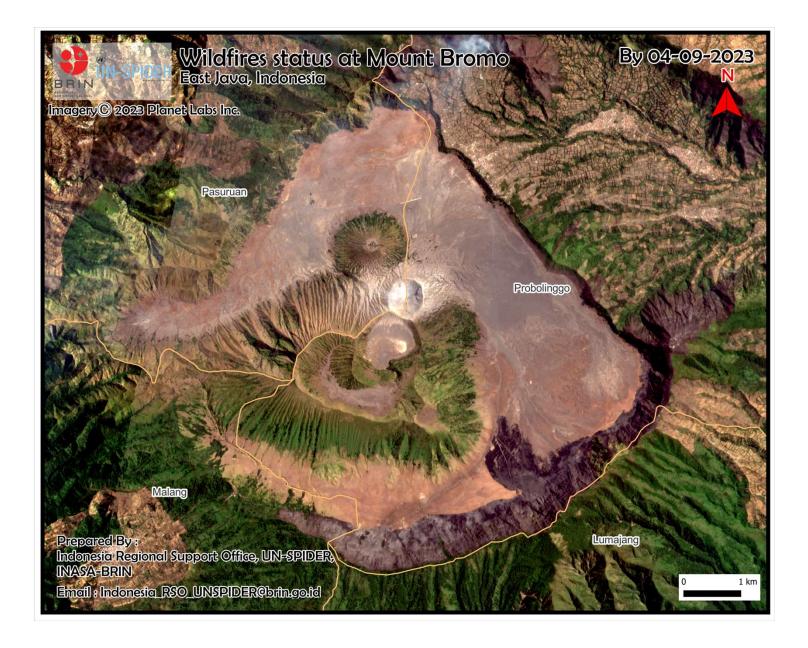

### **Mount Bromo**

The most recent forest/land fires case
Using daily Planet data