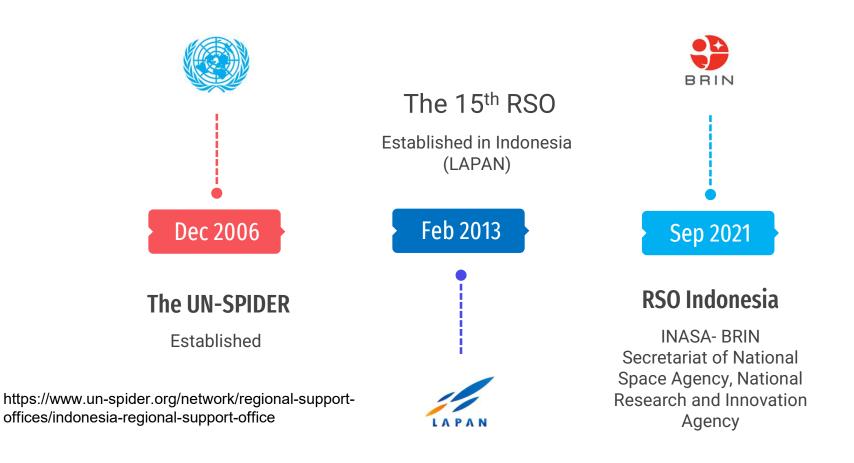

# Indonesia Regional Support Office UN-SPIDER

How we could help on accelerating Satellite-based Data and Information for Disaster Risk Management in Indonesia











### Outline

- 1. Who we are
- 2. Good practices on space-based information to assist disaster management activities (2022-2023)
- 3. Take-home messages



### Indonesia RSO UN-SPIDER history and the structure





## Good practices on space-based information to assist disaster management activities

2022-2023



#### **Sentinel Asia activities 2022-2023**







#### INFORMASI WILAYAH BENCANA BERBASIS SATELIT KEJADIAN GEMPA BUMI TANGGAL 21 NOVEMBER 2022

KABUPATEN CIANJUR, PROVINSI JAWA BARAT









#### INFORMASI INTERFEROGRAM DAN LOS (LINE OF SIGHT) DISPLACEMENT AKIBAT GEMPA KEJADIAN GEMPA BUMI TANGGAL 21 NOVEMBER 2022

KABUPATEN CIANJUR, PROVINSI JAWA BARAT











#### INFORMASI INTERFEROGRAM DAN LOS (LINE OF SIGHT) DISPLACEMENT AKIBAT GEMPA **KEJADIAN GEMPA BUMI TANGGAL 21 NOVEMBER 2022**

KABUPATEN CIANJUR, PROVINSI JAWA BARAT













### Semeru Volcano Eruption







Data SPOT tanggal 10 Desember 2022 menunjukan aliran meterial vulkanik yang mengarah ke tenggara. Aliran tersebu