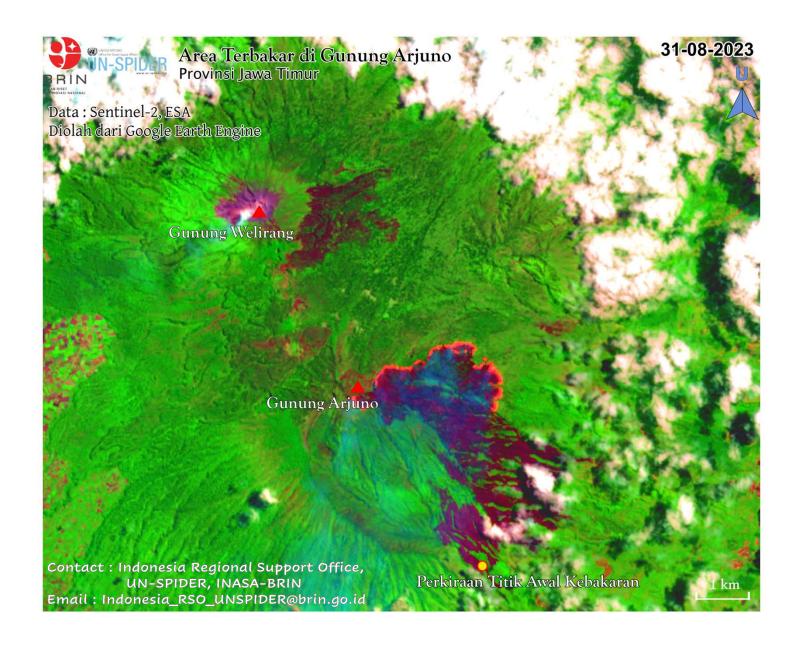

no Eruption







Data SPOT tanggal 10 Desember 2022 menunjukan aliran meterial vulkanik yang mengarah ke tenggara. Aliran tersebut belum dianalisis untuk seluruh area karena kendia inturpan awan.
Puncak Gunung Semeru masih memiliki material vulkanik yang cukup banyak pada kawah yang berpotensi sebagai guguran material vulkanik lanjutan dan benjir lahar dingin.

1. PLANET 2. SPOT 7 (AIRBUS)

Pemutakhiran, kompilasi dan intepretasi data oleh: REGIONAL SUPPORT OFFICE UN-SPIDER, INASA - BRIN

#### BADAN RISET DAN INOVASI NASIONAL (BRIN)

Gedung B.J. Habibie, Jl. M.H. Thamrin No. 8, Jakarta Pusat 10340 Kontak: +6221-8710065, https://brin.go.id/





### Volcanic eruption at Semeru Volcano Eruption <a>©</a>









### Mount Arjuno, Java

The most recent forest/land fires case



































### **Mount Bromo**

The most recent forest/land fires case
Using daily Planet data





































### Contact

#### Dr. Yenni Vetrita

Senior Researcher

National Focal Point of Indonesia RSO UN-SPIDER

National Research and Innovation Agency (BRIN), Indonesia

Email: yenni.vetrita@brin.go.id