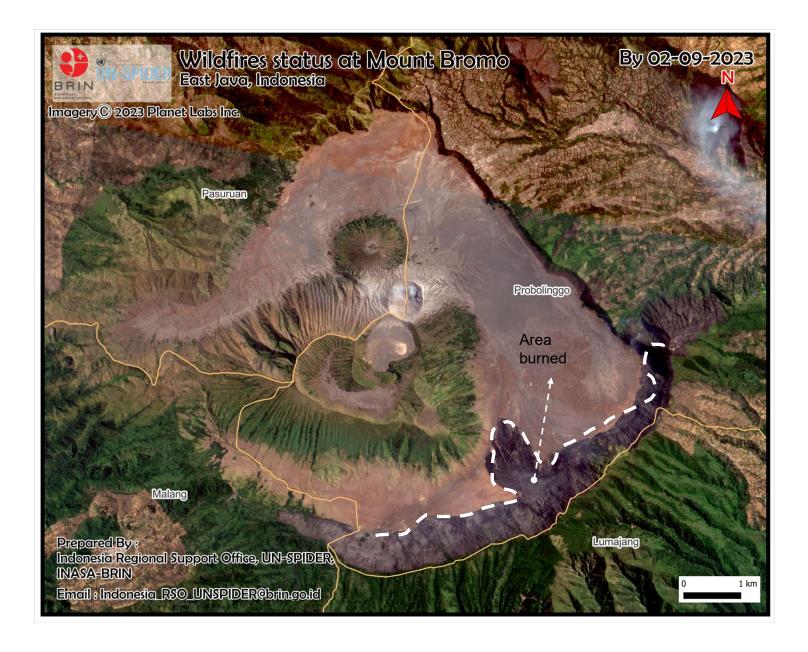

### **Mount Bromo**

The most recent forest/land fires case
Using daily Planet data