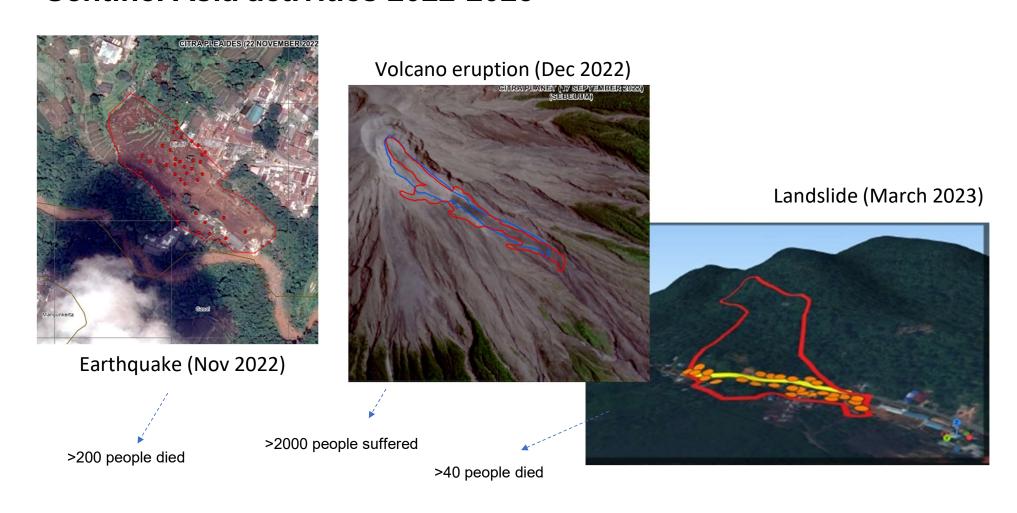

## Good practices on space-based information to assist disaster management activities

2022-2023

#### **Sentinel Asia activities 2022-2023**