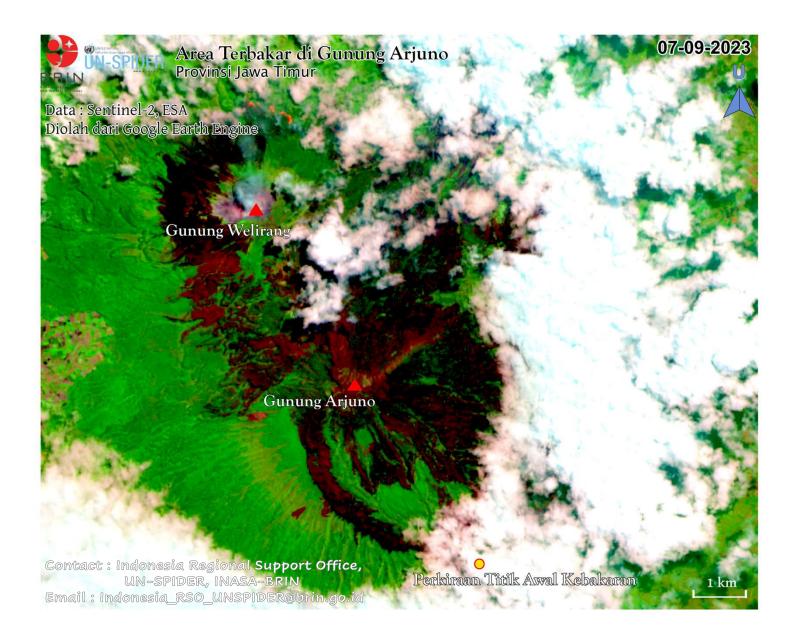

Data SPOT tanggal 10 Desember 2022 menunjukan aliran meterial vulkanik yang mengarah ke tenggara. Aliran tersebut belum dianalisis untuk seluruh area karena kendia inturpan awan.
Puncak Gunung Semeru masih memiliki material vulkanik yang cukup banyak pada kawah yang berpotensi sebagai guguran material vulkanik lanjutan dan benjir lahar dingin.

1. PLANET 2. SPOT 7 (AIRBUS)

Pemutakhiran, kompilasi dan intepretasi data oleh: REGIONAL SUPPORT OFFICE UN-SPIDER, INASA - BRIN

#### BADAN RISET DAN INOVASI NASIONAL (BRIN)

Gedung B.J. Habibie, Jl. M.H. Thamrin No. 8, Jakarta Pusat 10340 Kontak: +6221-8710065, https://brin.go.id/





### Volcanic eruption at Semeru Volcano Eruption <a>©</a>









### Mount Arjuno, Java

The most recent forest/land fires case



































### **Mount Bromo**

The most recent forest/land fires case
Using daily Planet data





































### Contact

#### Dr. Yenni Vetrita

Senior Researcher

National Focal Point of Indonesia RSO UN-SPIDER

National Research and Innovation Agency (BRIN), Indonesia

Email: yenni.vetrita@brin.go.id