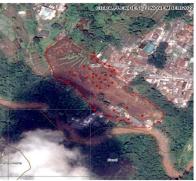

#### INFORMASI WILAYAH BENCANA BERBASIS SATELIT KEJADIAN GEMPA BUMI TANGGAL 21 NOVEMBER 2022

KABUPATEN CIANJUR, PROVINSI JAWA BARAT