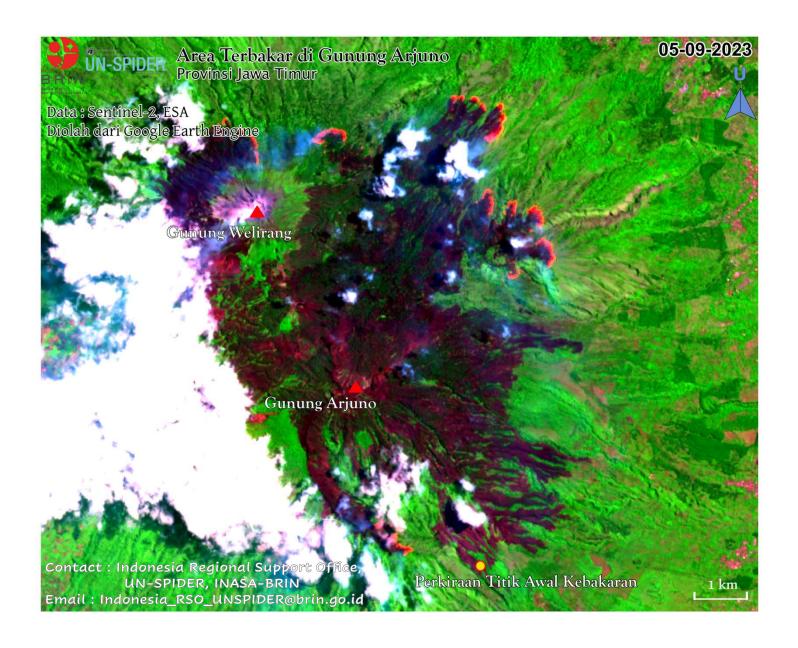

ion







Data SPOT tanggal 10 Desember 2022 menunjukan aliran meterial vulkanik yang mengarah ke tenggara. Aliran tersebut belum dianalisis untuk seluruh area karena kendia inturpan awan.
Puncak Gunung Semeru masih memiliki material vulkanik yang cukup banyak pada kawah yang berpotensi sebagai guguran material vulkanik lanjutan dan benjir lahar dingin.

1. PLANET 2. SPOT 7 (AIRBUS)

Pemutakhiran, kompilasi dan intepretasi data oleh: REGIONAL SUPPORT OFFICE UN-SPIDER, INASA - BRIN

#### BADAN RISET DAN INOVASI NASIONAL (BRIN)

Gedung B.J. Habibie, Jl. M.H. Thamrin No. 8, Jakarta Pusat 10340 Kontak: +6221-8710065, https://brin.go.id/





### Volcanic eruption at Semeru Volcano Eruption <a>©</a>









### Mount Arjuno, Java

The most recent forest/land fires case



































### **Mount Bromo**

The most recent forest/land fires case
Using daily Planet data





































### Contact

#### Dr. Yenni Vetrita

Senior Researcher

National Focal Point of Indonesia RSO UN-SPIDER

National Research and Innovation Agency (BRIN), Indonesia

Email: yenni.vetrita@brin.go.id