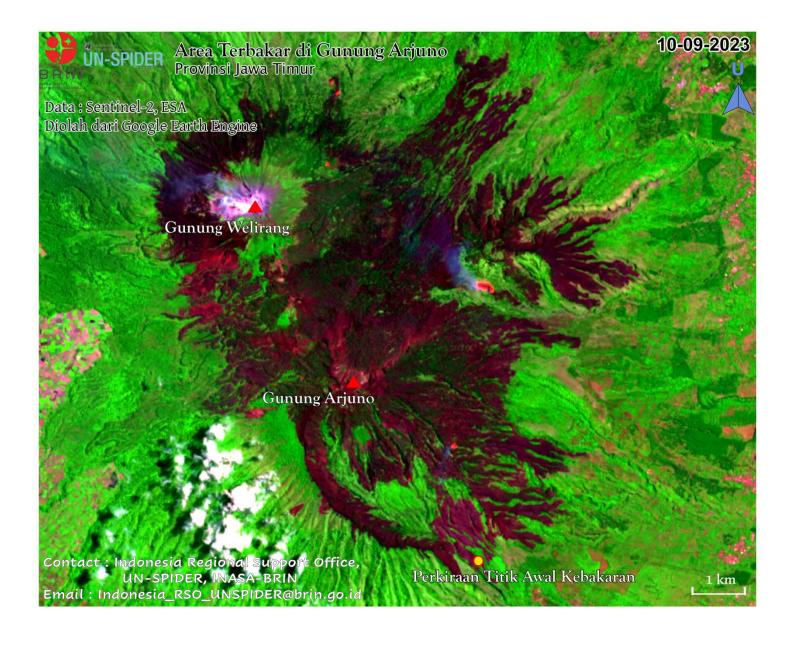

Data SPOT tanggal 10 Desember 2022 menunjukan aliran meterial vulkanik yang mengarah ke tenggara. Aliran tersebut belum dianalisis untuk seluruh area karena kendia inturpan awan.
Puncak Gunung Semeru masih memiliki material vulkanik yang cukup banyak pada kawah yang berpotensi sebagai guguran material vulkanik lanjutan dan benjir lahar dingin.

1. PLANET 2. SPOT 7 (AIRBUS)

Pemutakhiran, kompilasi dan intepretasi data oleh: REGIONAL SUPPORT OFFICE UN-SPIDER, INASA - BRIN

#### BADAN RISET DAN INOVASI NASIONAL (BRIN)

Gedung B.J. Habibie, Jl. M.H. Thamrin No. 8, Jakarta Pusat 10340 Kontak: +6221-8710065, https://brin.go.id/





### Volcanic eruption at Semeru Volcano Eruption <a>©</a>









### Mount Arjuno, Java

The most recent forest/land fires case



































### **Mount Bromo**

The most recent forest/land fires case
Using daily Planet data





































### Contact

#### Dr. Yenni Vetrita

Senior Researcher

National Focal Point of Indonesia RSO UN-SPIDER

National Research and Innovation Agency (BRIN), Indonesia

Email: yenni.vetrita@brin.go.id