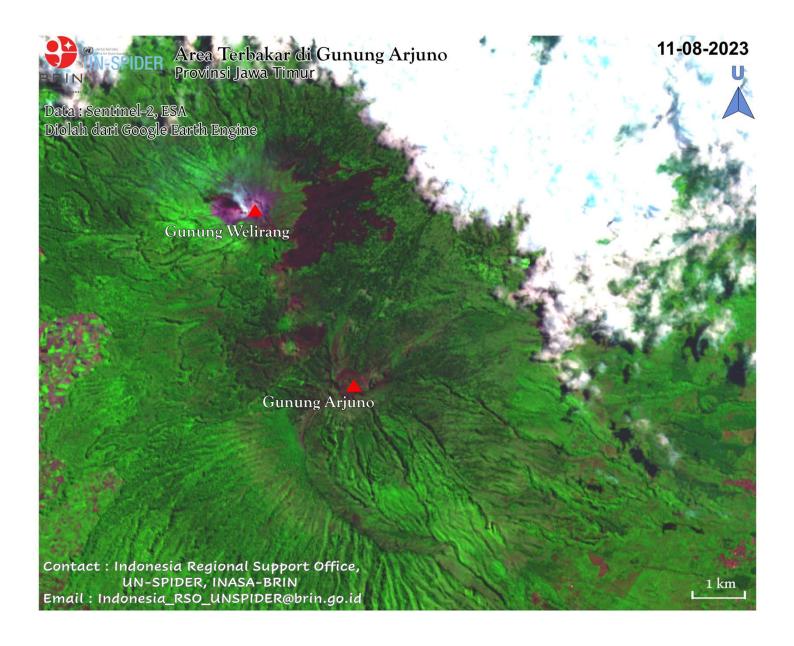

Semeru Volcano Eruption







Data SPOT tanggal 10 Desember 2022 menunjukan aliran meterial vulkanik yang mengarah ke tenggara. Aliran tersebut belum dianalisis untuk seluruh area karena kendia inturpan awan.
Puncak Gunung Semeru masih memiliki material vulkanik yang cukup banyak pada kawah yang berpotensi sebagai guguran material vulkanik lanjutan dan benjir lahar dingin.

1. PLANET 2. SPOT 7 (AIRBUS)

Pemutakhiran, kompilasi dan intepretasi data oleh: REGIONAL SUPPORT OFFICE UN-SPIDER, INASA - BRIN

#### BADAN RISET DAN INOVASI NASIONAL (BRIN)

Gedung B.J. Habibie, Jl. M.H. Thamrin No. 8, Jakarta Pusat 10340 Kontak: +6221-8710065, https://brin.go.id/





### Volcanic eruption at Semeru Volcano Eruption <a>©</a>









### Mount Arjuno, Java

The most recent forest/land fires case



































### **Mount Bromo**

The most recent forest/land fires case
Using daily Planet data





































### Contact

#### Dr. Yenni Vetrita

Senior Researcher

National Focal Point of Indonesia RSO UN-SPIDER

National Research and Innovation Agency (BRIN), Indonesia

Email: yenni.vetrita@brin.go.id