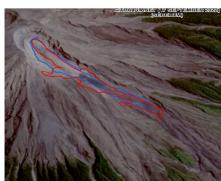

### **Mount Bromo**

The most recent forest/land fires case
Using daily Planet data