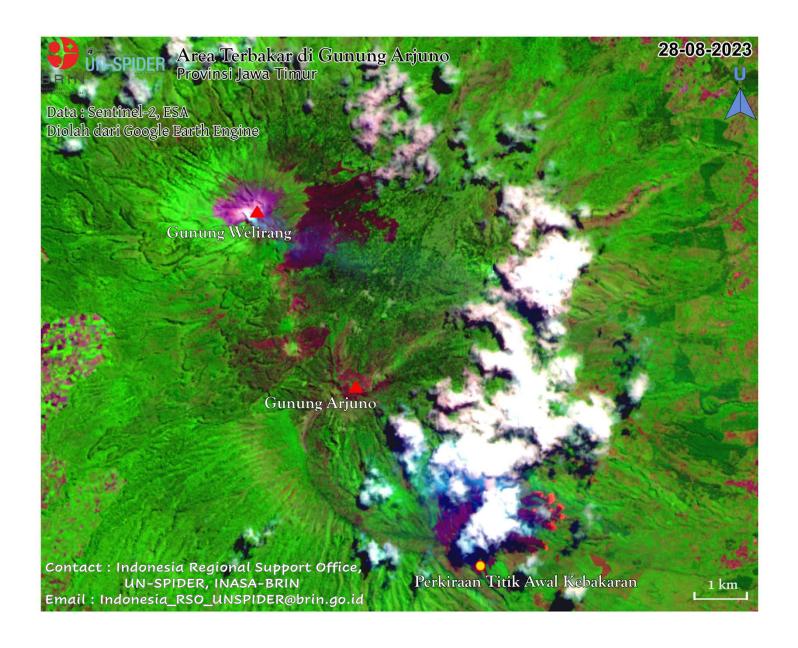

olcano Eruption







Data SPOT tanggal 10 Desember 2022 menunjukan aliran meterial vulkanik yang mengarah ke tenggara. Aliran tersebut belum dianalisis untuk seluruh area karena kendia inturpan awan.
Puncak Gunung Semeru masih memiliki material vulkanik yang cukup banyak pada kawah yang berpotensi sebagai guguran material vulkanik lanjutan dan benjir lahar dingin.

1. PLANET 2. SPOT 7 (AIRBUS)

Pemutakhiran, kompilasi dan intepretasi data oleh: REGIONAL SUPPORT OFFICE UN-SPIDER, INASA - BRIN

#### BADAN RISET DAN INOVASI NASIONAL (BRIN)

Gedung B.J. Habibie, Jl. M.H. Thamrin No. 8, Jakarta Pusat 10340 Kontak: +6221-8710065, https://brin.go.id/





### Volcanic eruption at Semeru Volcano Eruption <a>©</a>









### Mount Arjuno, Java

The most recent forest/land fires case



































### **Mount Bromo**

The most recent forest/land fires case
Using daily Planet data





































### Contact

#### Dr. Yenni Vetrita

Senior Researcher

National Focal Point of Indonesia RSO UN-SPIDER

National Research and Innovation Agency (BRIN), Indonesia

Email: yenni.vetrita@brin.go.id