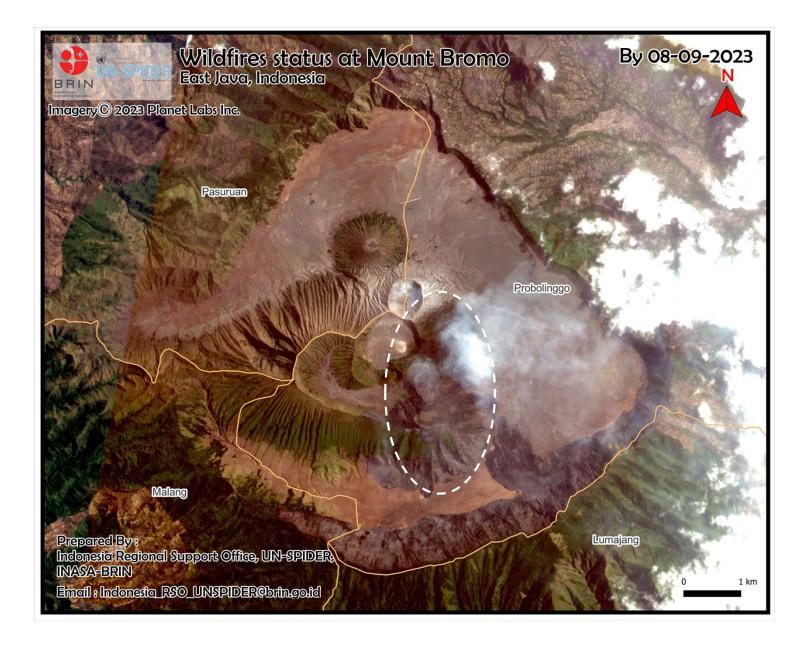

### **Mount Bromo**

The most recent forest/land fires case
Using daily Planet data