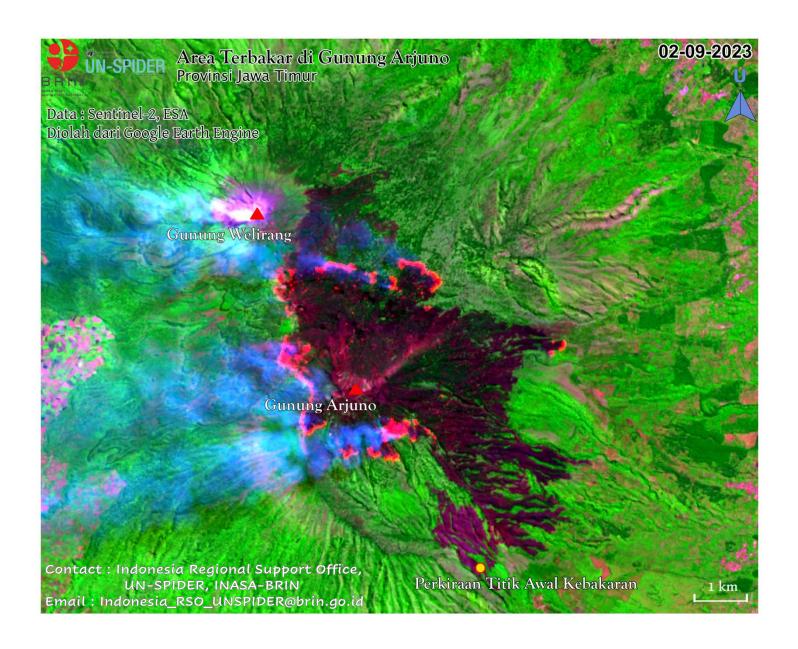

ruption







Data SPOT tanggal 10 Desember 2022 menunjukan aliran meterial vulkanik yang mengarah ke tenggara. Aliran tersebut belum dianalisis untuk seluruh area karena kendia inturpan awan.
Puncak Gunung Semeru masih memiliki material vulkanik yang cukup banyak pada kawah yang berpotensi sebagai guguran material vulkanik lanjutan dan benjir lahar dingin.

1. PLANET 2. SPOT 7 (AIRBUS)

Pemutakhiran, kompilasi dan intepretasi data oleh: REGIONAL SUPPORT OFFICE UN-SPIDER, INASA - BRIN

#### BADAN RISET DAN INOVASI NASIONAL (BRIN)

Gedung B.J. Habibie, Jl. M.H. Thamrin No. 8, Jakarta Pusat 10340 Kontak: +6221-8710065, https://brin.go.id/





### Volcanic eruption at Semeru Volcano Eruption <a>©</a>









### Mount Arjuno, Java

The most recent forest/land fires case



































### **Mount Bromo**

The most recent forest/land fires case
Using daily Planet data





































### Contact

#### Dr. Yenni Vetrita

Senior Researcher

National Focal Point of Indonesia RSO UN-SPIDER

National Research and Innovation Agency (BRIN), Indonesia

Email: yenni.vetrita@brin.go.id