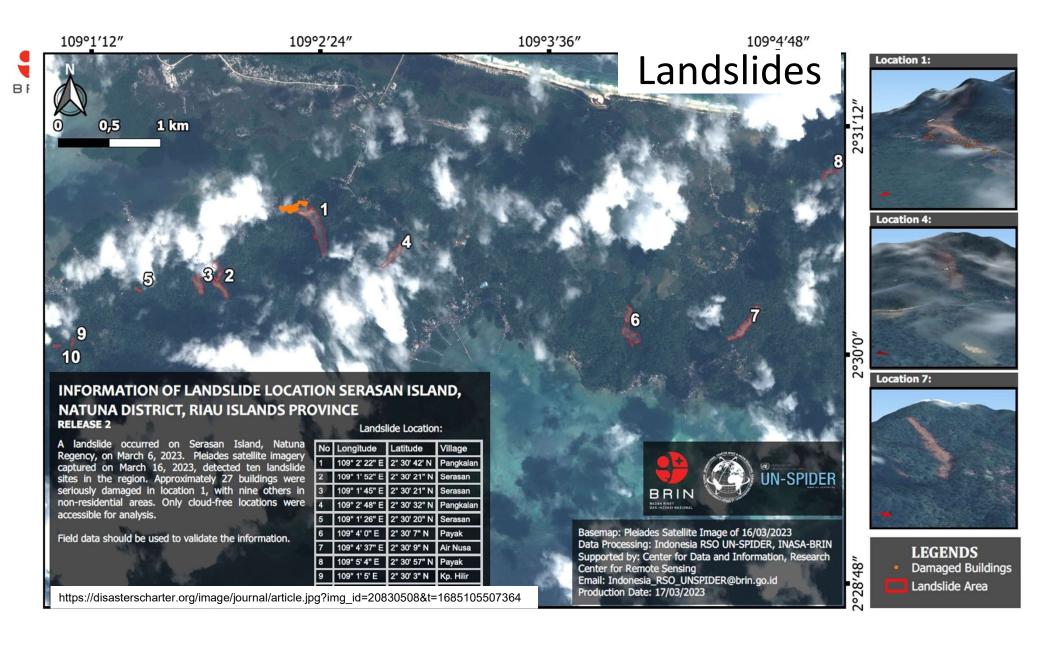

#### INFORMASI WILAYAH BENCANA BERBASIS SATELIT KEJADIAN GEMPA BUMI TANGGAL 21 NOVEMBER 2022

KABUPATEN CIANJUR, PROVINSI JAWA BARAT