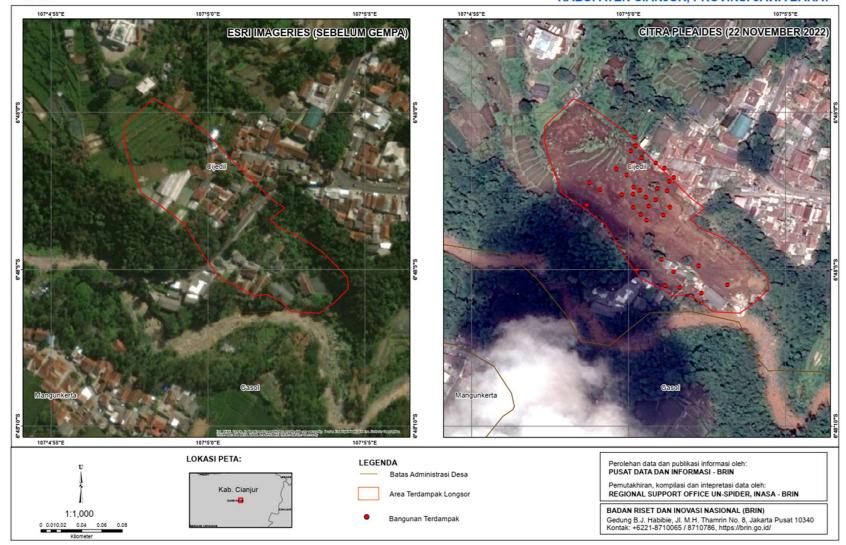

#### INFORMASI WILAYAH BENCANA BERBASIS SATELIT KEJADIAN GEMPA BUMI TANGGAL 21 NOVEMBER 2022

KABUPATEN CIANJUR, PROVINSI JAWA BARAT