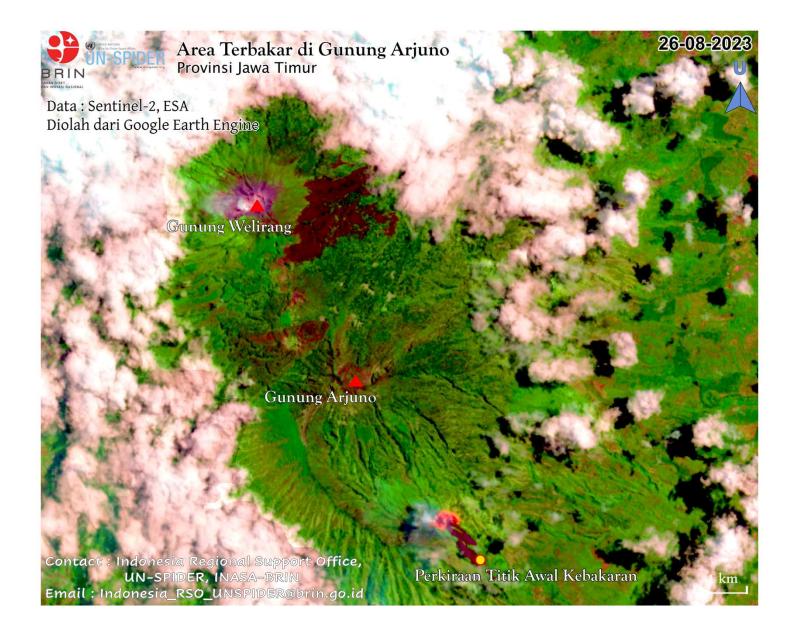

ru Volcano Eruption







Data SPOT tanggal 10 Desember 2022 menunjukan aliran meterial vulkanik yang mengarah ke tenggara. Aliran tersebut belum dianalisis untuk seluruh area karena kendia inturpan awan.
Puncak Gunung Semeru masih memiliki material vulkanik yang cukup banyak pada kawah yang berpotensi sebagai guguran material vulkanik lanjutan dan benjir lahar dingin.

1. PLANET 2. SPOT 7 (AIRBUS)

Pemutakhiran, kompilasi dan intepretasi data oleh: REGIONAL SUPPORT OFFICE UN-SPIDER, INASA - BRIN

#### BADAN RISET DAN INOVASI NASIONAL (BRIN)

Gedung B.J. Habibie, Jl. M.H. Thamrin No. 8, Jakarta Pusat 10340 Kontak: +6221-8710065, https://brin.go.id/





### Volcanic eruption at Semeru Volcano Eruption <a>©</a>









### Mount Arjuno, Java

The most recent forest/land fires case



































### **Mount Bromo**

The most recent forest/land fires case
Using daily Planet data





































### Contact

#### Dr. Yenni Vetrita

Senior Researcher

National Focal Point of Indonesia RSO UN-SPIDER

National Research and Innovation Agency (BRIN), Indonesia

Email: yenni.vetrita@brin.go.id