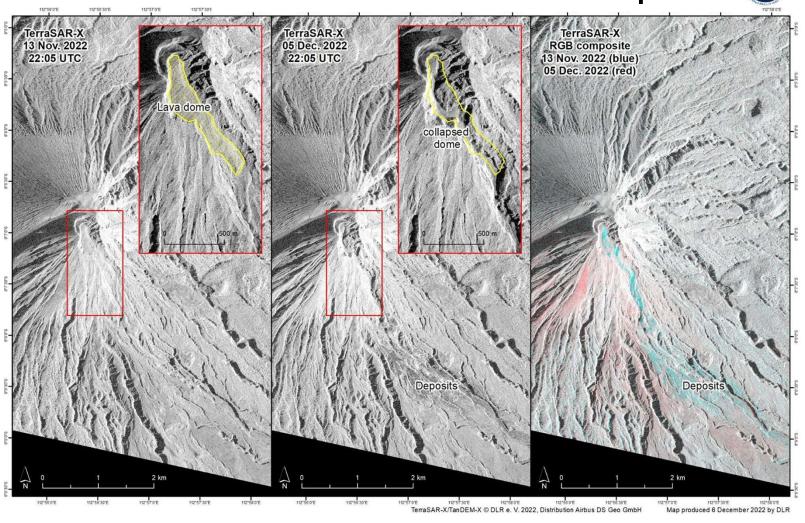

OVEMBER 2022**

KABUPATEN CIANJUR, PROVINSI JAWA BARAT













### Semeru Volcano Eruption







Data SPOT tanggal 10 Desember 2022 menunjukan aliran meterial vulkanik yang mengarah ke tenggara. Aliran tersebut belum dianalisis untuk seluruh area karena kendia inturpan awan.
Puncak Gunung Semeru masih memiliki material vulkanik yang cukup banyak pada kawah yang berpotensi sebagai guguran material vulkanik lanjutan dan benjir lahar dingin.

1. PLANET 2. SPOT 7 (AIRBUS)

Pemutakhiran, kompilasi dan intepretasi data oleh: REGIONAL SUPPORT OFFICE UN-SPIDER, INASA - BRIN

#### BADAN RISET DAN INOVASI NASIONAL (BRIN)

Gedung B.J. Habibie, Jl. M.H. Thamrin No. 8, Jakarta Pusat 10340 Kontak: +6221-8710065, https://brin.go.id/





### Volcanic eruption at Semeru Volcano Eruption <a>©</a>









### Mount Arjuno, Java

The most recent forest/land fires case



































### **Mount Bromo**

The most recent forest/land fires case
Using daily Planet data





































### Contact

#### Dr. Yenni Vetrita

Senior Researcher

National Focal Point of Indonesia RSO UN-SPIDER

National Research and Innovation Agency (BRIN), Indonesia

Email: yenni.vetrita@brin.go.id