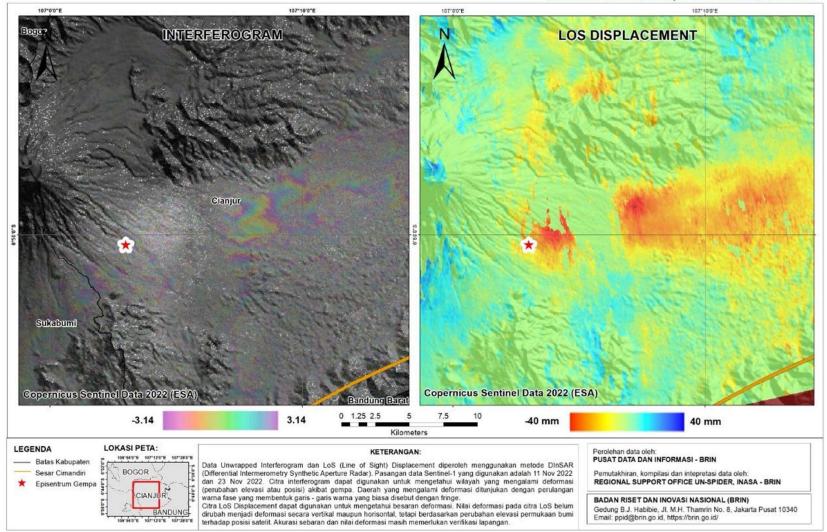

#### INFORMASI INTERFEROGRAM DAN LOS (LINE OF SIGHT) DISPLACEMENT AKIBAT GEMPA KEJADIAN GEMPA BUMI TANGGAL 21 NOVEMBER 2022

KABUPATEN CIANJUR, PROVINSI JAWA BARAT

#### INFORMASI INTERFEROGRAM DAN LOS (LINE OF SIGHT) DISPLACEMENT AKIBAT GEMPA **KEJADIAN GEMPA BUMI TANGGAL 21 NOVEMBER 2022**

KABUPATEN CIANJUR, PROVINSI JAWA BARAT