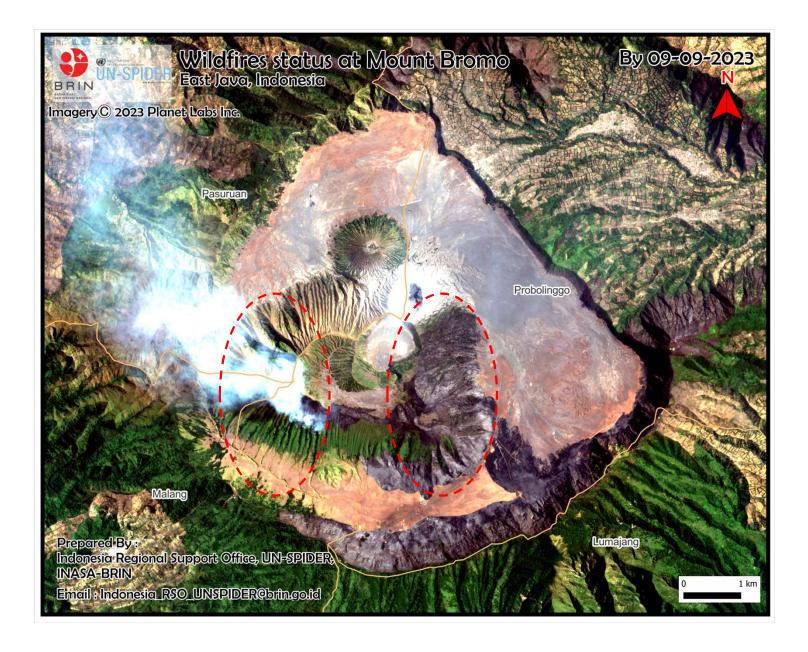

### **Mount Bromo**

The most recent forest/land fires case
Using daily Planet data