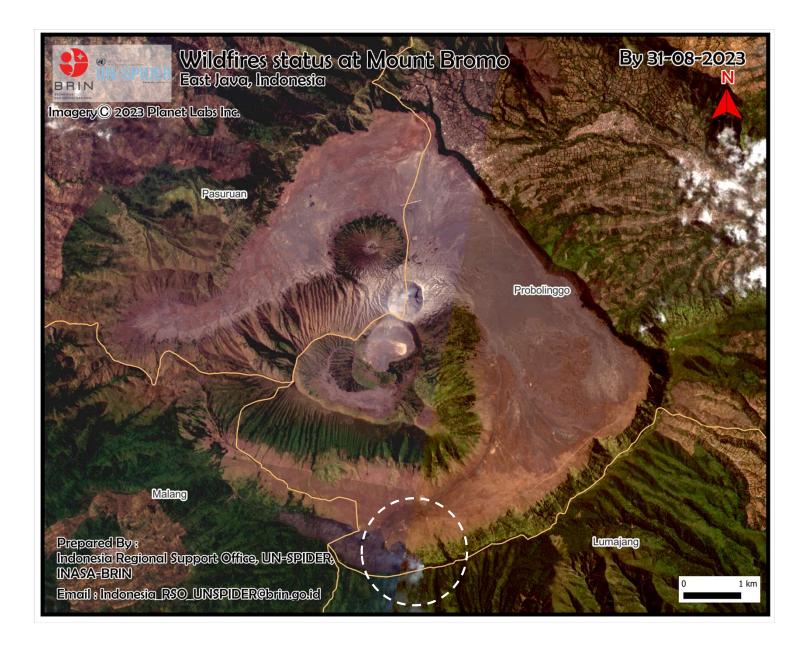

### **Mount Bromo**

The most recent forest/land fires case
Using daily Planet data