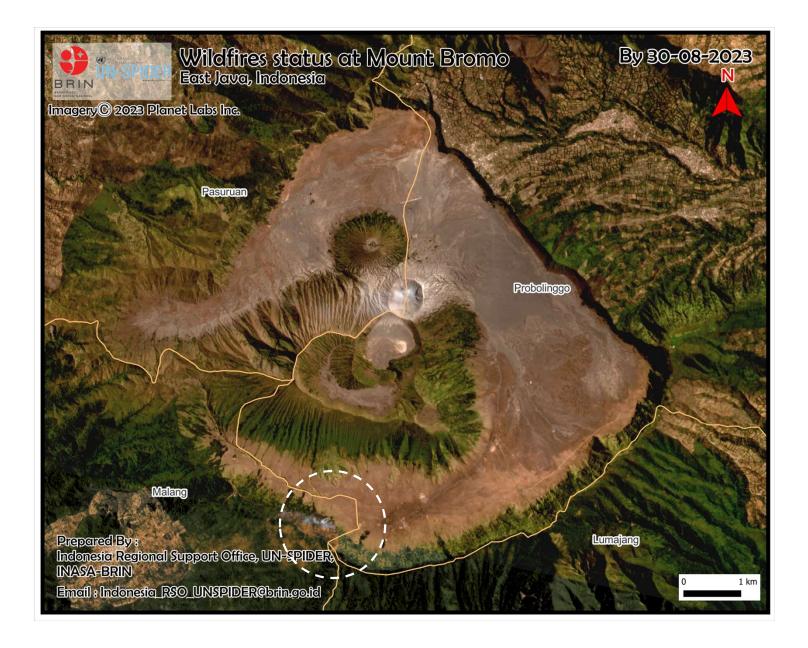

### **Mount Bromo**

The most recent forest/land fires case
Using daily Planet data