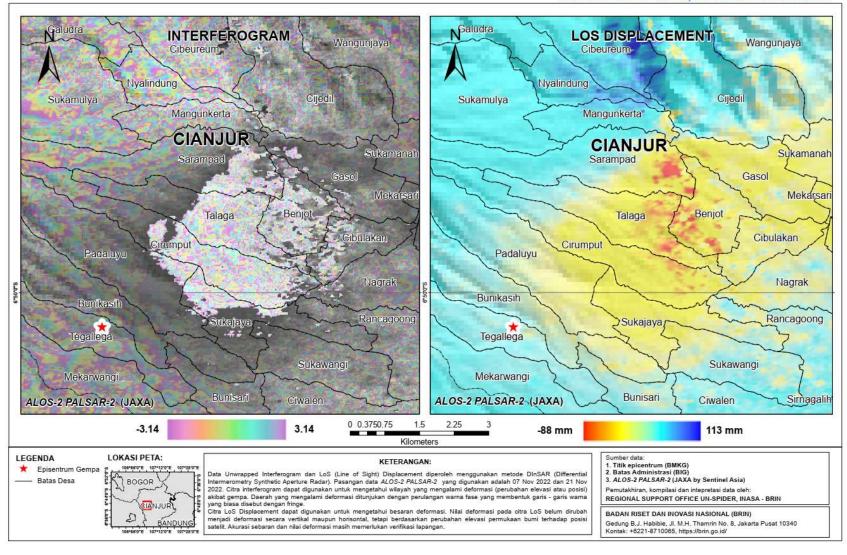

#### INFORMASI INTERFEROGRAM DAN LOS (LINE OF SIGHT) DISPLACEMENT AKIBAT GEMPA KEJADIAN GEMPA BUMI TANGGAL 21 NOVEMBER 2022

KABUPATEN CIANJUR, PROVINSI JAWA BARAT

#### INFORMASI INTERFEROGRAM DAN LOS (LINE OF SIGHT) DISPLACEMENT AKIBAT GEMPA **KEJADIAN GEMPA BUMI TANGGAL 21 NOVEMBER 2022**

KABUPATEN CIANJUR, PROVINSI JAWA BARAT