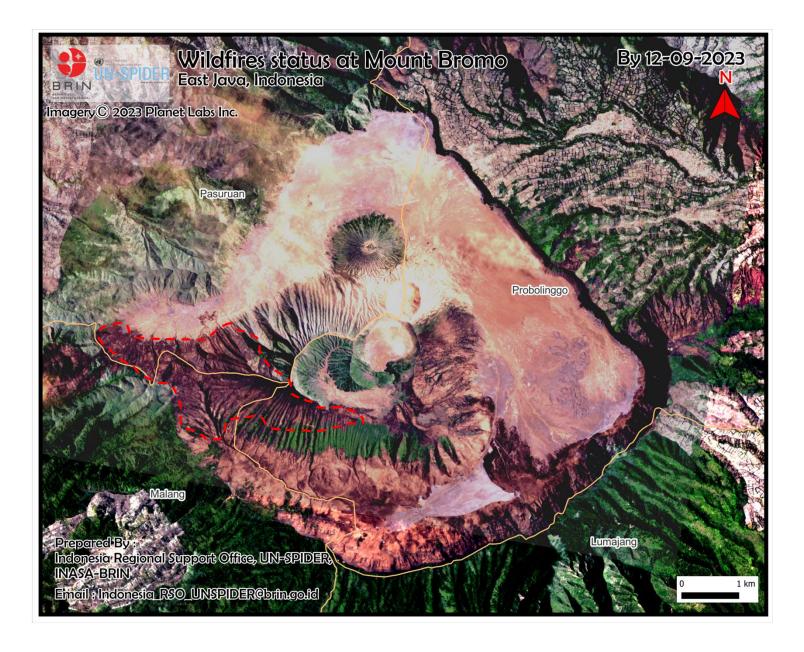

### **Mount Bromo**

The most recent forest/land fires case
Using daily Planet data