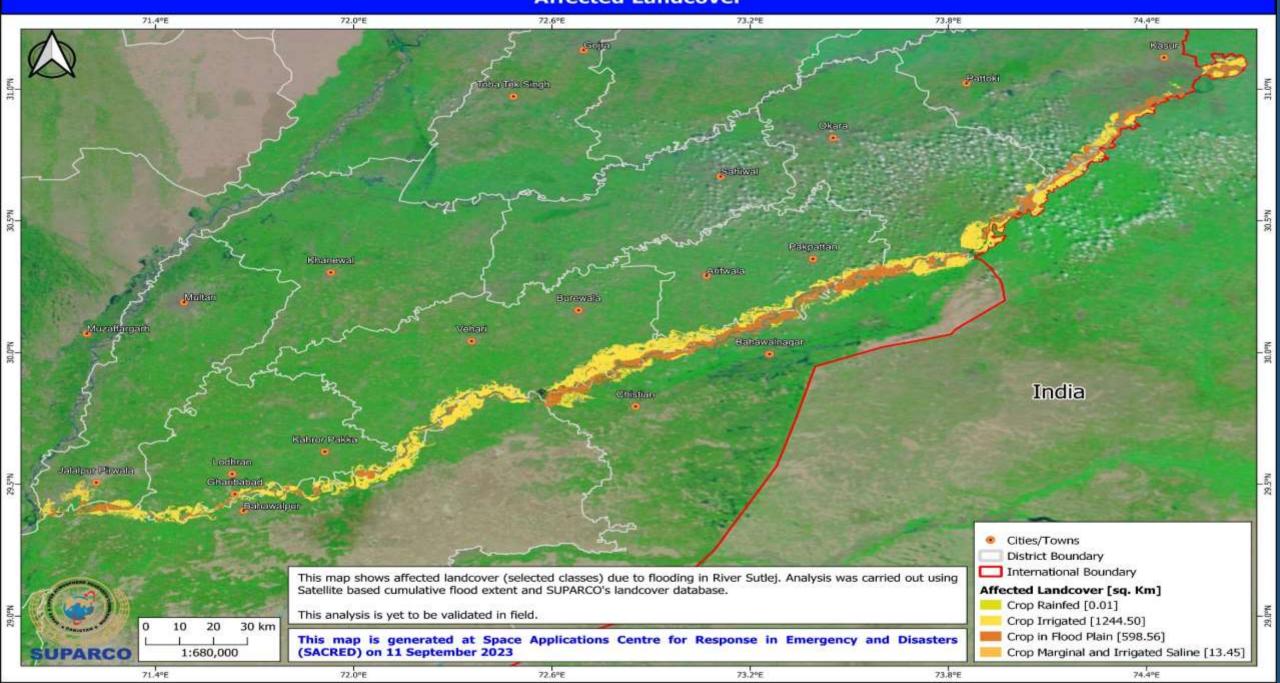

Extent Extraction Normalized Difference
   Water Index (NDWI)
- Elements at Risk Crops , Houses/Built up ,
   Roads and Water Infrastructure
- Change Detection
- Spatial Analysis Attributes/Statistical Calculation
- Rapid Damage Maps





# **Recommended Practices for UN-SPIDER Flood Mapping and Damage Assessment**





### Monsoon Situation Analysis - River Sutlej 28 August 2023



#### Monsoon Situation Analysis - Kabul River 28 August 2022



#### Monsoon Flooding - Situation Analysis 27 July 2022



#### Monsoon Flooding Situation Analysis 03 Sep 22



#### **Monsoon Situation Analysis - 09 September 2022**



### Rapid Damage Assessment - 08 Sep,22 Manchar Lake



#### Flash Flooding in Balochistan 13 January 2022



#### Monsoon Situation Analysis - River Sutlej Affected Landcover



### Monitoring of Erosion along River Indus, Layyah, Punjab



#### Rapid Damage Assessment - Settlements District Jamshoro, Sindh



#### Rapid Damage Assessment - Settlements District Jafarabad, Balochistan



### Damages caused by Floods/Rains 2022 - Buildings



**Pre - 01 Jun 2022** 

Post - 28 Aug 2022

**Pre - 01 Jun 2022** 

Post - 28 Aug 2022

### Flooding in River Swat – Bridge Damages





**Collapsed Bridge on N-35** 

**Hub River Bridge on N-25 Lasbella** 

### Damages caused by Floods/Rains 2022 - Road/Bridges



### **Small Dam Breaches in Balochistan**



Sherjan Khada Dam, Loralai, Balochistan



Dam Breach - Qilla Abdullah , Balochistan

### Flooding in Swat River at Munda Headwork



#### Sindh Province - Cotton Crop Rapid Damage Assessment - Monsoon Flood 2022



###