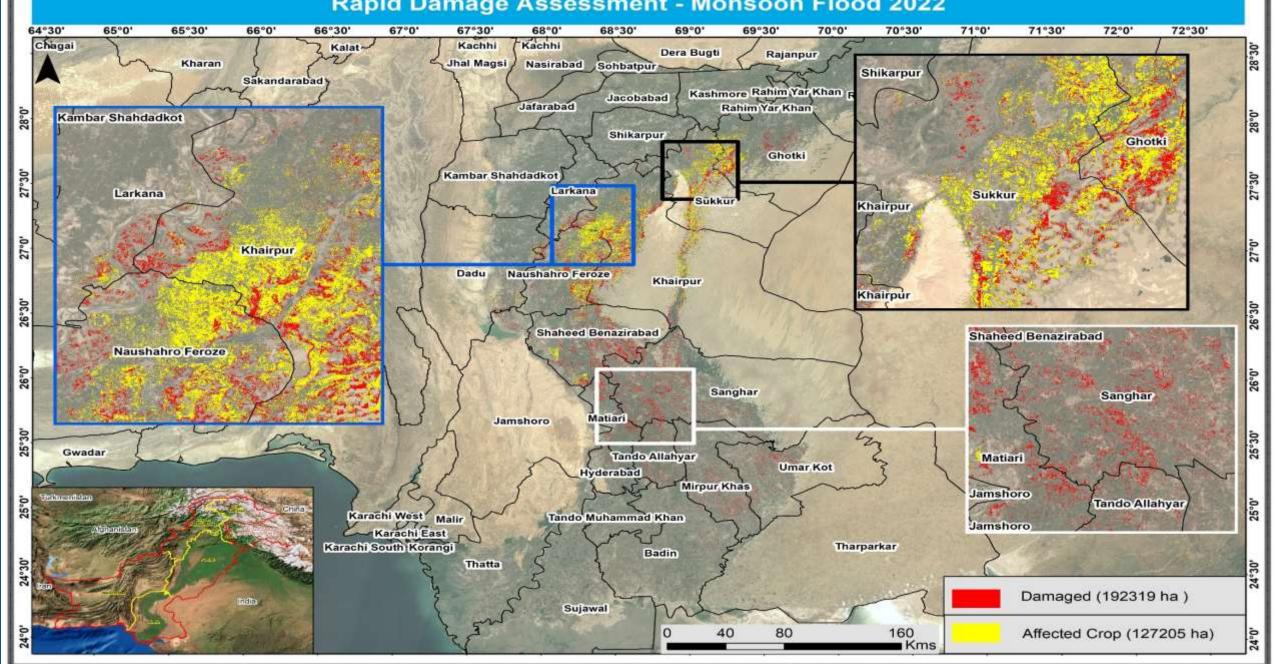

over



### Monitoring of Erosion along River Indus, Layyah, Punjab



#### Rapid Damage Assessment - Settlements District Jamshoro, Sindh



#### Rapid Damage Assessment - Settlements District Jafarabad, Balochistan



### Damages caused by Floods/Rains 2022 - Buildings



**Pre - 01 Jun 2022** 

Post - 28 Aug 2022

**Pre - 01 Jun 2022** 

Post - 28 Aug 2022

### Flooding in River Swat – Bridge Damages





**Collapsed Bridge on N-35** 

**Hub River Bridge on N-25 Lasbella** 

### Damages caused by Floods/Rains 2022 - Road/Bridges



### **Small Dam Breaches in Balochistan**



Sherjan Khada Dam, Loralai, Balochistan



Dam Breach - Qilla Abdullah , Balochistan

### Flooding in Swat River at Munda Headwork



#### Sindh Province - Cotton Crop Rapid Damage Assessment - Monsoon Flood 2022



### **Recommended Practices for UN-SPIDER Knowledge Portal**



FLOOD HAZARD ASSESSMENT

FLOOD MAPPING AND DAMAGE
ASSESSMENT

**DROUGHT HAZARD ASSESSMENT** 

## **EARTHQUAKE**

#### Harnai Earthquake - 07 Oct 2021 Instrumental Intensity Map



1:600000

### Earthquake 2015 Damage Assessment, Buner, KP



#### Harnai Earthquake - 07 Oct 2021 Rapid Damage Assesment Map



This map is generated at Space Applications Centre for Response in Emergency and Disasters (SACRED)-

SUPARCO on 08-10-2021.

SUPARCO

1:20000

### Mirpur Earthquake Detailed Damage Assesment Map - 30 Sep 2019



1:20000

This map is generated at Space Applications Centre for Response in Emergency & Disasters (SACRED)-SUPARCO on 04 Oct 2019.

#### Mirpur Earthquake 2019 Rapid Damage Assesment Map - 26 Sep 2019



26 Sep 2