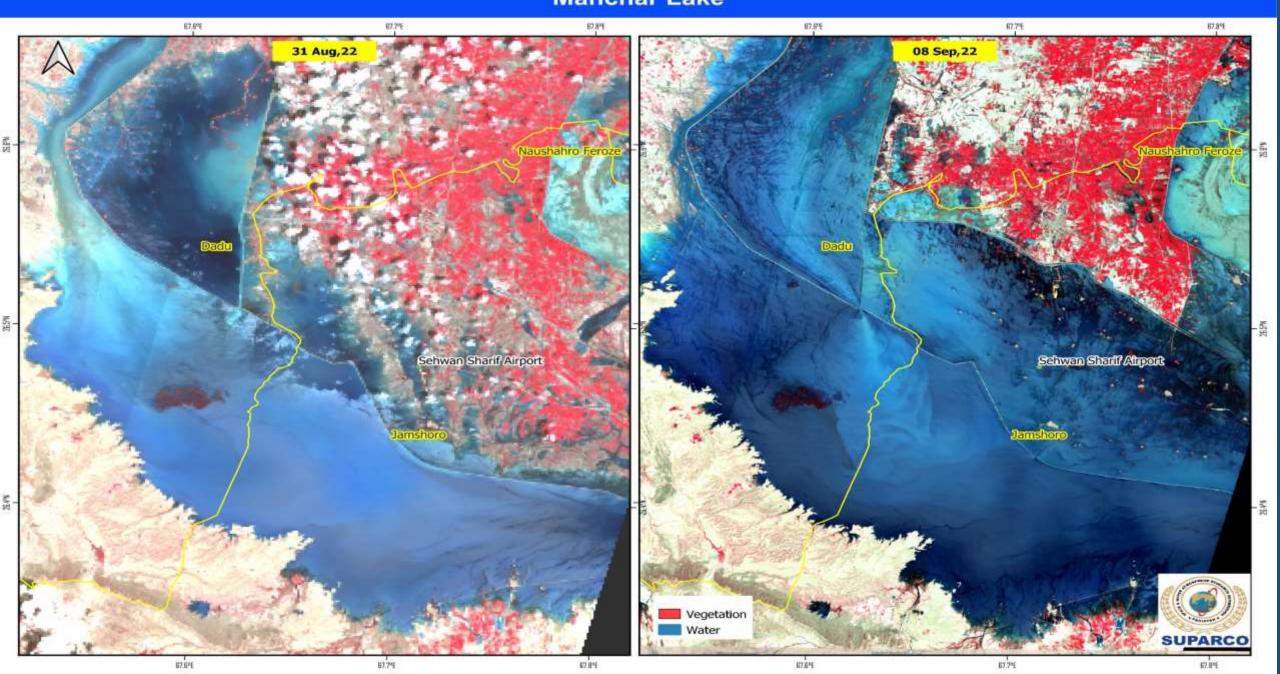

Types
  - Landcover

### Rapid Damage Assessment Overall Approach



## **FLOOD**

### **Flood Damage Assessment**

- Flood Extent Extraction Normalized Difference
   Water Index (NDWI)
- Elements at Risk Crops , Houses/Built up ,
   Roads and Water Infrastructure
- Change Detection
- Spatial Analysis Attributes/Statistical Calculation
- Rapid Damage Maps





# **Recommended Practices for UN-SPIDER Flood Mapping and Damage Assessment**





### Monsoon Situation Analysis - River Sutlej 28 August 2023



#### Monsoon Situation Analysis - Kabul River 28 August 2022



#### Monsoon Flooding - Situation Analysis 27 July 2022



#### Monsoon Flooding Situation Analysis 03 Sep 22



#### **Monsoon Situation Analysis - 09 September 2022**



### Rapid Damage Assessment - 08 Sep,22 Manchar Lake



#### Flash Flooding in Balochistan 13 January 2022



#### Monsoon Situation Analysis - River Sutlej Affected Landcover



### Monitoring of Erosion along River Indus, Layyah, Punjab



#### Rapid Damage Assessment - Settlements District Jamshoro, Sindh



#### Rapid Damage Assessment - Settlements District Jafarabad, Balochistan



### Damages caused by Floods/Rains 2022 - Buildings



**Pre - 01 Jun 2022** 

Post - 28 Aug 2022

**Pre - 01 Jun 2022** 

Post - 28 Aug 2022

### Flooding in River Swat – Bridge Damages





**Collapsed Bridge on N-35** 

**Hub River Bridge on N-25 Lasbella** 

### Damages caused by Floods/Rains 2022 - Road/Bridges



### **Small Dam Breaches in Balochistan**



Sherjan Khada Dam, Loralai, Balochistan



Dam Breach - Qilla Abdullah , Balochistan

### Floodin