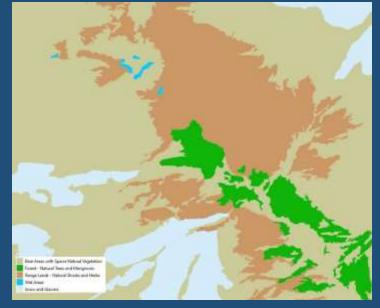

p 2019



1:20000

This map is generated at Space Applications Centre for Response in Emergency & Disasters (SACRED)-SUPARCO on 04 Oct 2019.

#### Mirpur Earthquake 2019 Rapid Damage Assesment Map - 26 Sep 2019



26 Sep 2019, respectively. The analysis is yet to be validated in the field. This map is generated at Space Applications Centre for Response in Emergency & Disasters (SACRED)-SUPARCO on 26 Sep 2019.

1:22000

Datum: WGS 84; Projection: UTM 43N SUPARCO

#### Mirpur Earthquake 2019 Early Recovery Activities - 30 Sep 2019



#### Harnai Earthquake - 07 Oct 2021 Ground Displacement Map



## **FOREST FIRE**

### **TEMPORAL ANALYSIS OF FOREST FIRE - Sherghali**



### **Balochistan Fire 2022 - Affected LandCover**



## Landslide

### Landslide, Karora, Shangla, Khyber Pakhtunkhwa





Naltar 24-06-2021

Naltar 09-07-2021

Naltar Landcover

#### Landslide Havelian, District Abbottabad