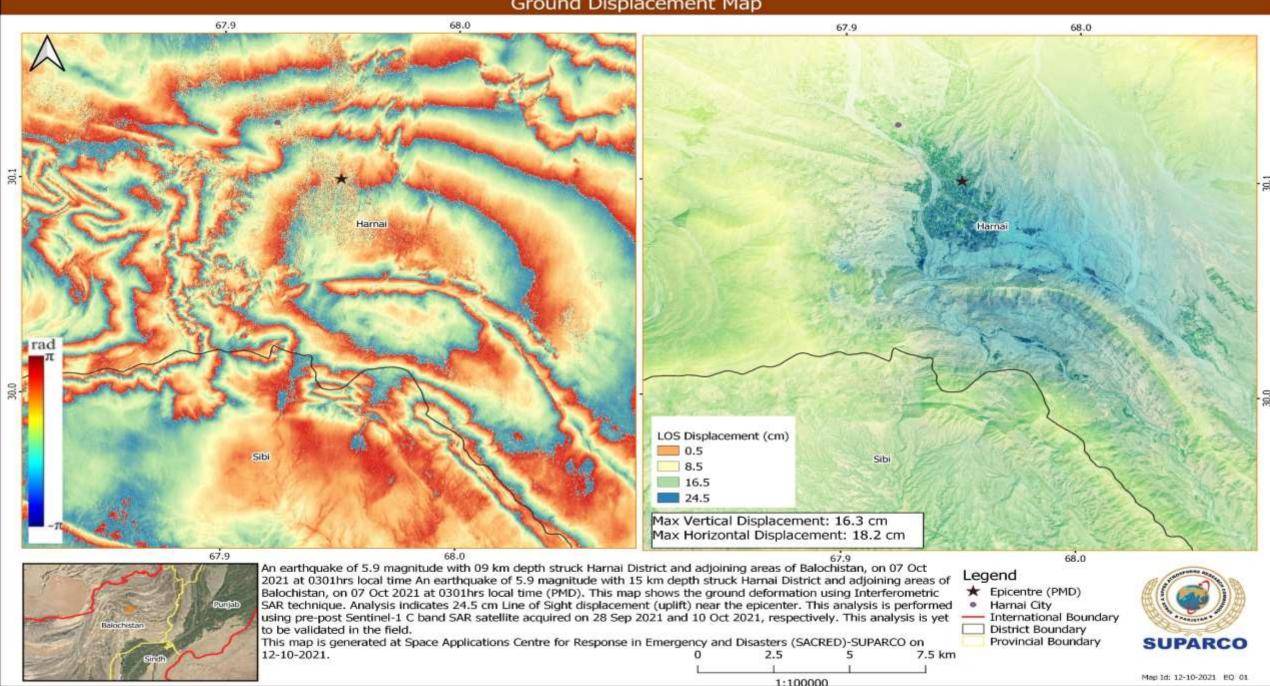

s map is generated at Space Applications Centre for Response in Emergency and Disasters (SACRED)-

SUPARCO on 08-10-2021.

SUPARCO

1:20000

### Mirpur Earthquake Detailed Damage Assesment Map - 30 Sep 2019



1:20000

This map is generated at Space Applications Centre for Response in Emergency & Disasters (SACRED)-SUPARCO on 04 Oct 2019.

#### Mirpur Earthquake 2019 Rapid Damage Assesment Map - 26 Sep 2019



26 Sep 2019, respectively. The analysis is yet to be validated in the field. This map is generated at Space Applications Centre for Response in Emergency & Disasters (SACRED)-SUPARCO on 26 Sep 2019.

1:22000

Datum: WGS 84; Projection: UTM 43N SUPARCO

#### Mirpur Earthquake 2019 Early Recovery Activities - 30 Sep 2019



#### Harnai Earthquake - 07 Oct 2021 Ground Displacement Map



## **FOREST FIRE**

### **TEMPORAL ANALYSIS OF FOREST FIRE - Sherghali**



### **Balochistan Fire 2022 - Affected LandCover**



## Landslide

### Landslide, Karora, Shangla, Khyber Pakhtunkhwa





Naltar 24-06-2021

Naltar 09-07-2021

Naltar Landcover

#### Landslide Havelian, District Abbottabad