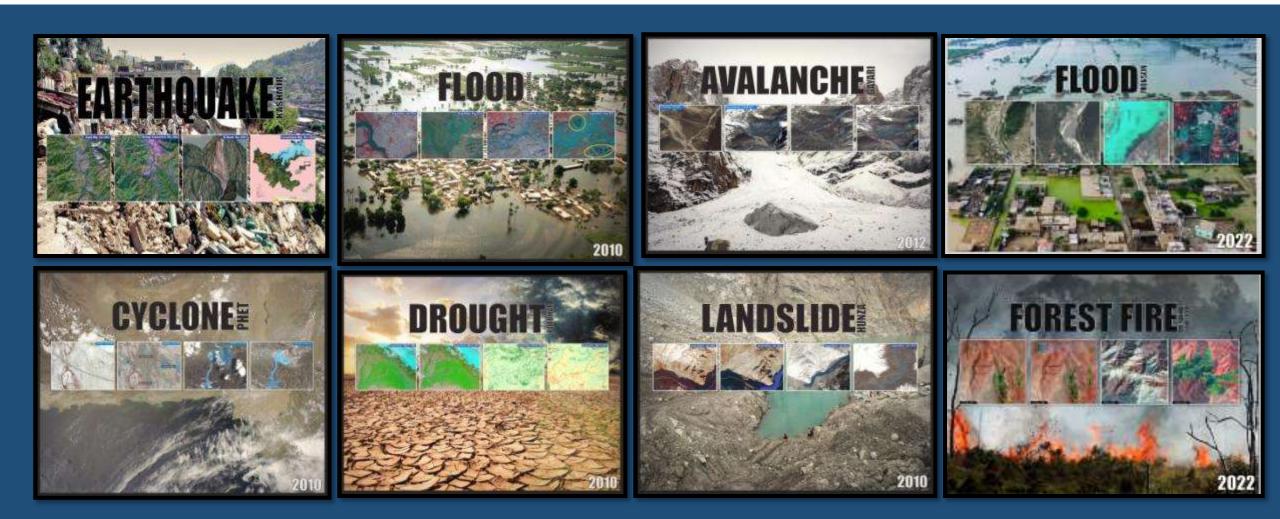

### **Contents**

- Damage Assessment Overall Approach
- Flood Damage Assessment
  - Crop Damages
  - Buildings/Settlements
  - Irrigation Network
  - Road/Rail Network
- Earthquake
  - Buildings/Settlements
- Landslide
  - Landcover
  - Buildings
  - Roads
- Forest Fire
  - Forest Types
  - Landcover