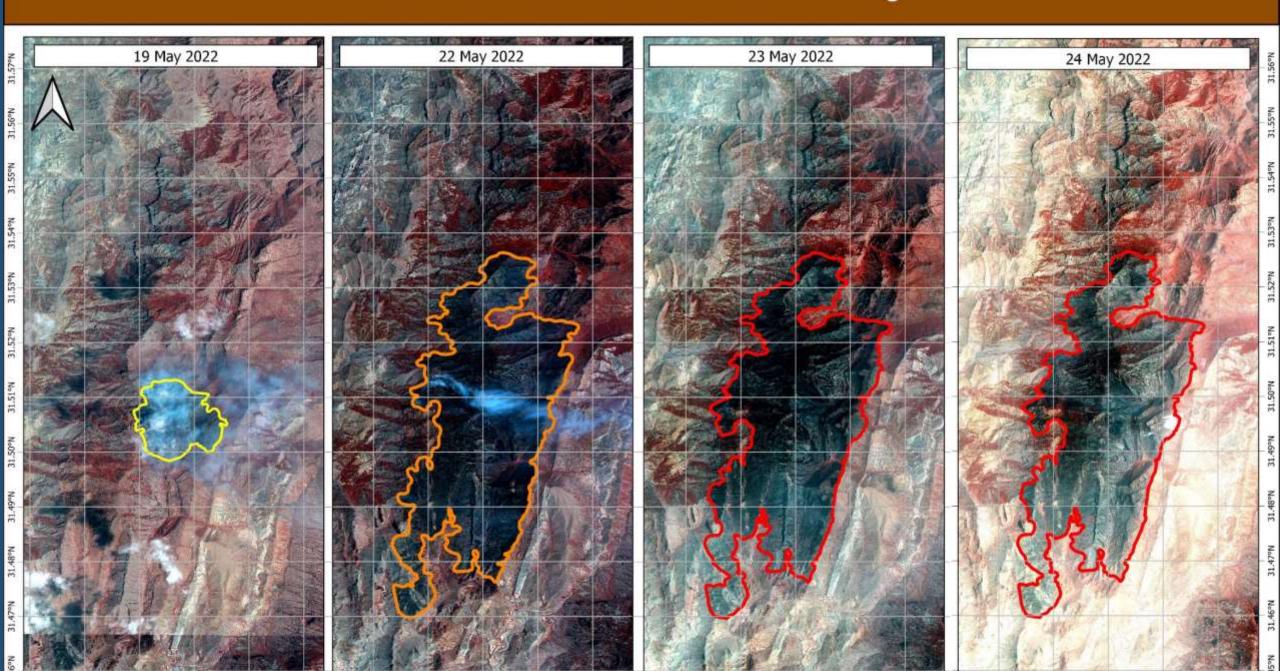

d Disasters (SACRED)-

SUPARCO on 08-10-2021.

SUPARCO

1:20000

### Mirpur Earthquake Detailed Damage Assesment Map - 30 Sep 2019



1:20000

This map is generated at Space Applications Centre for Response in Emergency & Disasters (SACRED)-SUPARCO on 04 Oct 2019.

#### Mirpur Earthquake 2019 Rapid Damage Assesment Map - 26 Sep 2019



26 Sep 2019, respectively. The analysis is yet to be validated in the field. This map is generated at Space Applications Centre for Response in Emergency & Disasters (SACRED)-SUPARCO on 26 Sep 2019.

1:22000

Datum: WGS 84; Projection: UTM 43N SUPARCO

#### Mirpur Earthquake 2019 Early Recovery Activities - 30 Sep 2019



#### Harnai Earthquake - 07 Oct 2021 Ground Displacement Map



## **FOREST FIRE**

### **TEMPORAL ANALYSIS OF FOREST FIRE - Sherghali**



### **Balochistan Fire 2022 - Affected LandCover**



## Landslide

### Landslide, Karora, Shangla, Khyber Pakhtunkhwa





Naltar 24-06-2021

Naltar 09-07-2021

Naltar Landcover

#### Landslide Havelian, District Abbottabad