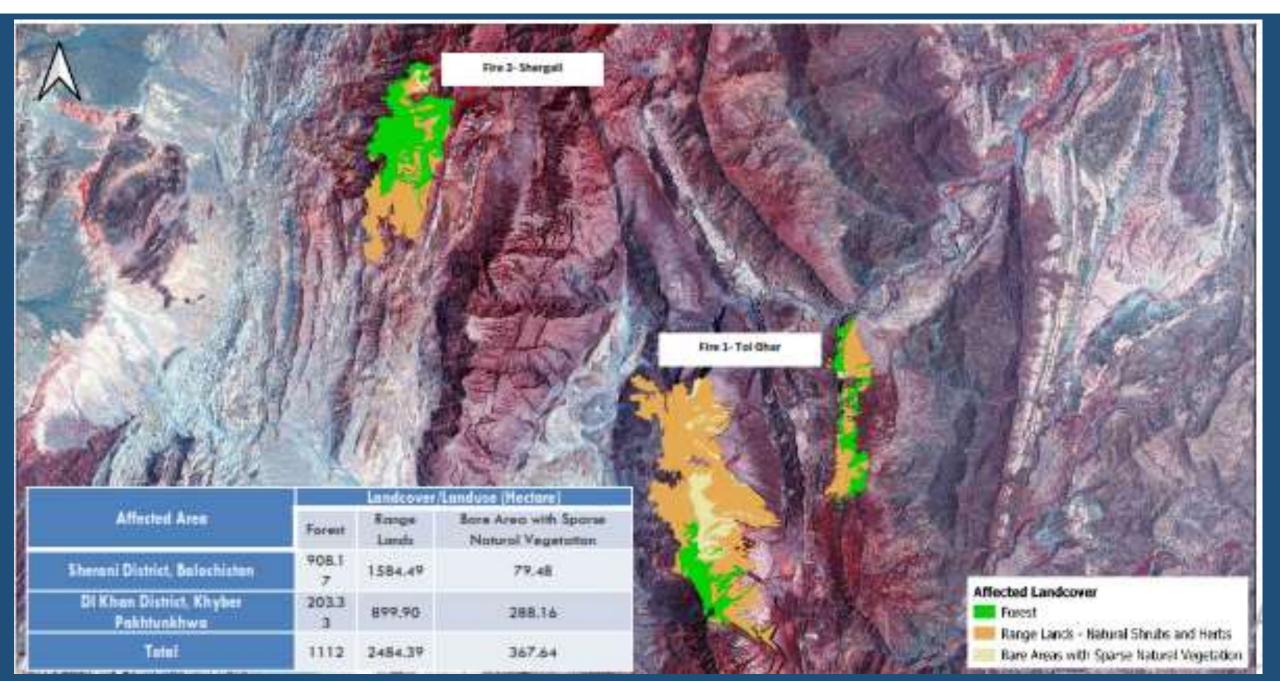

1:20000

### Mirpur Earthquake Detailed Damage Assesment Map - 30 Sep 2019



1:20000

This map is generated at Space Applications Centre for Response in Emergency & Disasters (SACRED)-SUPARCO on 04 Oct 2019.

#### Mirpur Earthquake 2019 Rapid Damage Assesment Map - 26 Sep 2019



26 Sep 2019, respectively. The analysis is yet to be validated in the field. This map is generated at Space Applications Centre for Response in Emergency & Disasters (SACRED)-SUPARCO on 26 Sep 2019.

1:22000

Datum: WGS 84; Projection: UTM 43N SUPARCO

#### Mirpur Earthquake 2019 Early Recovery Activities - 30 Sep 2019



#### Harnai Earthquake - 07 Oct 2021 Ground Displacement Map



## **FOREST FIRE**

### **TEMPORAL ANALYSIS OF FOREST FIRE - Sherghali**



### **Balochistan Fire 2022 - Affected LandCover**



## Landslide

### Landslide, Karora, Shangla, Khyber Pakhtunkhwa





Naltar 24-06-2021

Naltar 09-07-2021

Naltar Landcover

#### Landslide Havelian, District Abbottabad