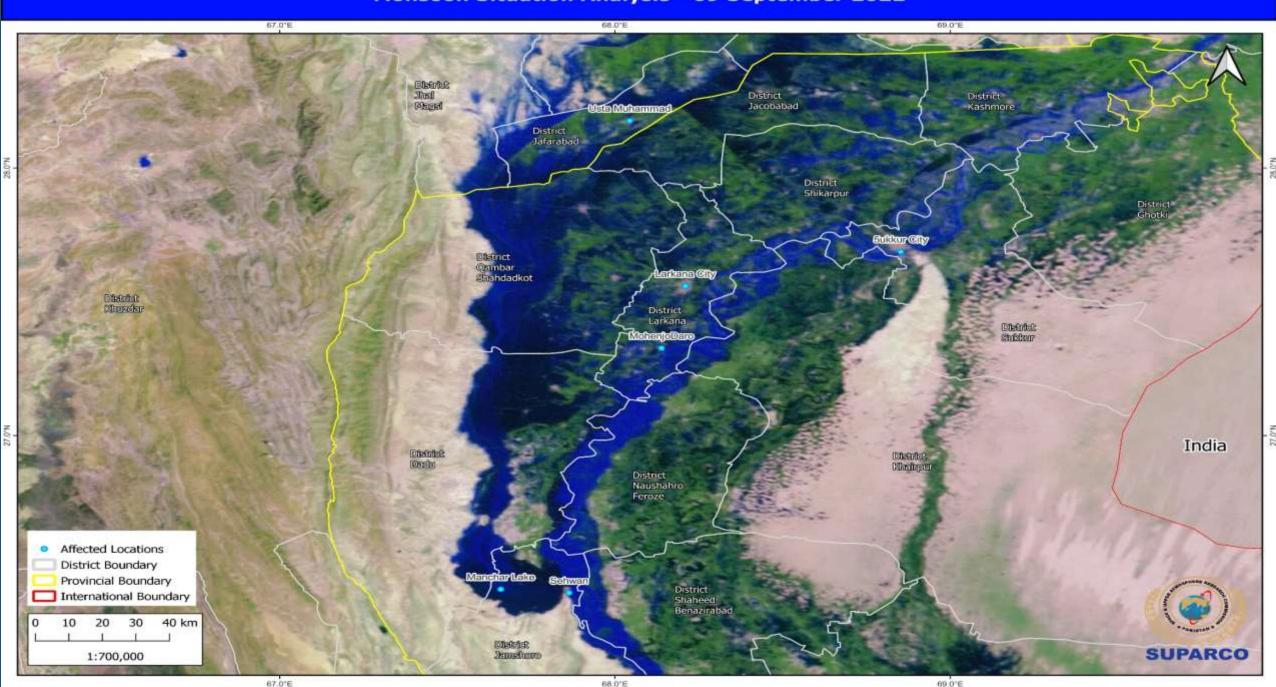

dcover
  - Buildings
  - Roads
- Forest Fire
  - Forest Types
  - Landcover

### Rapid Damage Assessment Overall Approach



## **FLOOD**

### **Flood Damage Assessment**

- Flood Extent Extraction Normalized Difference
   Water Index (NDWI)
- Elements at Risk Crops , Houses/Built up ,
   Roads and Water Infrastructure
- Change Detection
- Spatial Analysis Attributes/Statistical Calculation
- Rapid Damage Maps





# **Recommended Practices for UN-SPIDER Flood Mapping and Damage Assessment**





### Monsoon Situation Analysis - River Sutlej 28 August 2023



#### Monsoon Situation Analysis - Kabul River 28 August 2022



#### Monsoon Flooding - Situation Analysis 27 July 2022



#### Monsoon Flooding Situation Analysis 03 Sep 22



#### **Monsoon Situation Analysis - 09 September 2022**



### Rapid Damage Assessment - 08 Sep,22 Manchar Lake



#### Flash Flooding in Balochistan 13 January 2022



#### Monsoon Situation Analysis - River Sutlej Affected Landcover



### Monitoring of Erosion along River Indus, Layyah, Punjab



#### Rapid Damage Assessment - Settlements District Jamshoro, Sindh



#### Rapid Damage Assessment - Settlements District Jafarabad, Balochistan



### Damages caused by Floods/Rains 2022 - Buildings



**Pre - 01 Jun 2022** 

Post - 28 Aug 2022

**Pre - 01 Jun 2022** 

Post - 28 Aug 2022

### Flooding in River Swat – Bridge Damages





**Collapsed Bridge on N-35** 

**Hub River Bridge on N-25 Lasbella** 

### Damages caused by Floods/Rains 2022 - Road/Bridges



### **Small Dam Breaches in Balochistan**



Sherjan Khada Dam, Loralai, Balochistan