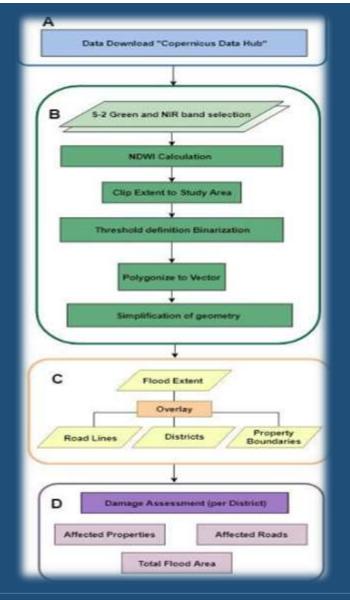

Organizations NDMA, PDMAs and International Agencies ICIMOD, UN-FAO etc

### **Contents**

- Damage Assessment Overall Approach
- Flood Damage Assessment
  - Crop Damages
  - Buildings/Settlements
  - Irrigation Network
  - Road/Rail Network
- Earthquake
  - Buildings/Settlements
- Landslide
  - Landcover
  - Buildings
  - Roads
- Forest Fire
  - Forest Types
  - Landcover

### Rapid Damage Assessment Overall Approach



## **FLOOD**

### **Flood Damage Assessment**

- Flood Extent Extraction Normalized Difference
   Water Index (NDWI)
- Elements at Risk Crops , Houses/Built up ,
   Roads and Water Infrastructure
- Change Detection
- Spatial Analysis Attributes/Statistical Calculation
- Rapid Damage Maps





# **Recommended Practices for UN-SPIDER Flood Mapping and Damage Assessment**





### Monsoon Situation Analysis - River Sutlej 28 August 2023



#### Monsoon Situation Analysis - Kabul River 28 August 2022



#### Monsoon Flooding - Situation Analysis 27 July 2022



#### Monsoon Flooding Situation Analysis 03 Sep 22



#### **Monsoon Situation Analysis - 09 September 2022**



### Rapid Damage Assessment - 08 Sep,22 Manchar Lake



#### Flash Flooding in Balochistan 13 January 2022



#### Monsoon Situation Analysis - River Sutlej Affected Landcover



### Monitoring of Erosion along River Indus, Layyah, Punjab



#### Rapid Damage Assessment - Settlements District Jamshoro, Sindh



#### Rapid Damage Assessment - Settlements District Jafarabad, Balochistan



### Damages caused by Floods/Rains 2022 - Buildings



**Pre - 01 Jun 2022** 

Post - 28 Aug 2022

**Pre -