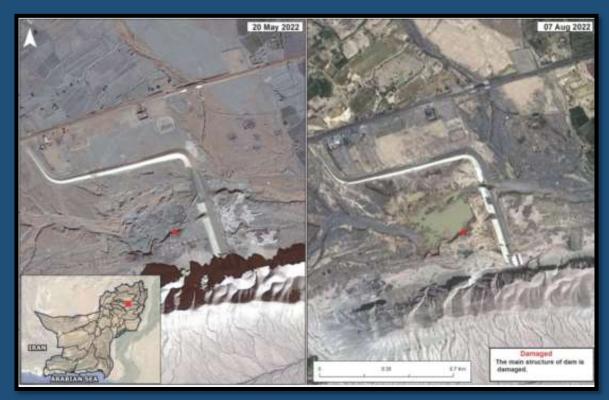

### **Small Dam Breaches in Balochistan**

Sherjan Khada Dam, Loralai, Balochistan

Dam Breach - Qilla Abdullah , Balochistan