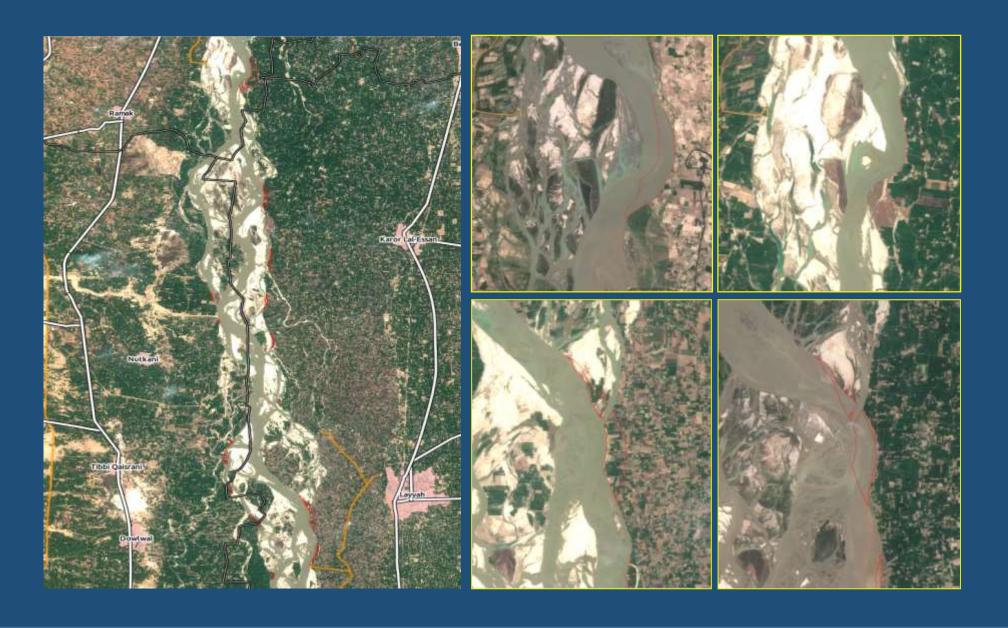

- Elements at Risk Crops , Houses/Built up ,
   Roads and Water Infrastructure
- Change Detection
- Spatial Analysis Attributes/Statistical Calculation
- Rapid Damage Maps





# **Recommended Practices for UN-SPIDER Flood Mapping and Damage Assessment**





### Monsoon Situation Analysis - River Sutlej 28 August 2023



#### Monsoon Situation Analysis - Kabul River 28 August 2022



#### Monsoon Flooding - Situation Analysis 27 July 2022



#### Monsoon Flooding Situation Analysis 03 Sep 22



#### **Monsoon Situation Analysis - 09 September 2022**



### Rapid Damage Assessment - 08 Sep,22 Manchar Lake



#### Flash Flooding in Balochistan 13 January 2022



#### Monsoon Situation Analysis - River Sutlej Affected Landcover



### Monitoring of Erosion along River Indus, Layyah, Punjab



#### Rapid Damage Assessment - Settlements District Jamshoro, Sindh



#### Rapid Damage Assessment - Settlements District Jafarabad, Balochistan



### Damages caused by Floods/Rains 2022 - Buildings



**Pre - 01 Jun 2022** 

Post - 28 Aug 2022

**Pre - 01 Jun 2022** 

Post - 28 Aug 2022

### Flooding in River Swat – Bridge Damages





**Collapsed Bridge on N-35** 

**Hub River Bridge on N-25 Lasbella** 

### Damages caused by Floods/Rains 2022 - Road/Bridges



### **Small Dam Breaches in Balochistan**



Sherjan Khada Dam, Loralai, Balochistan



Dam Breach - Qilla Abdullah , Balochistan

### Flooding in Swat River at Munda Headwork



#### Sindh Province - Cotton Crop Rapid Damage Assessment - Monsoon Flood 2022



### **Recommended Practices for UN-SPIDER Knowledge Portal**



FLO