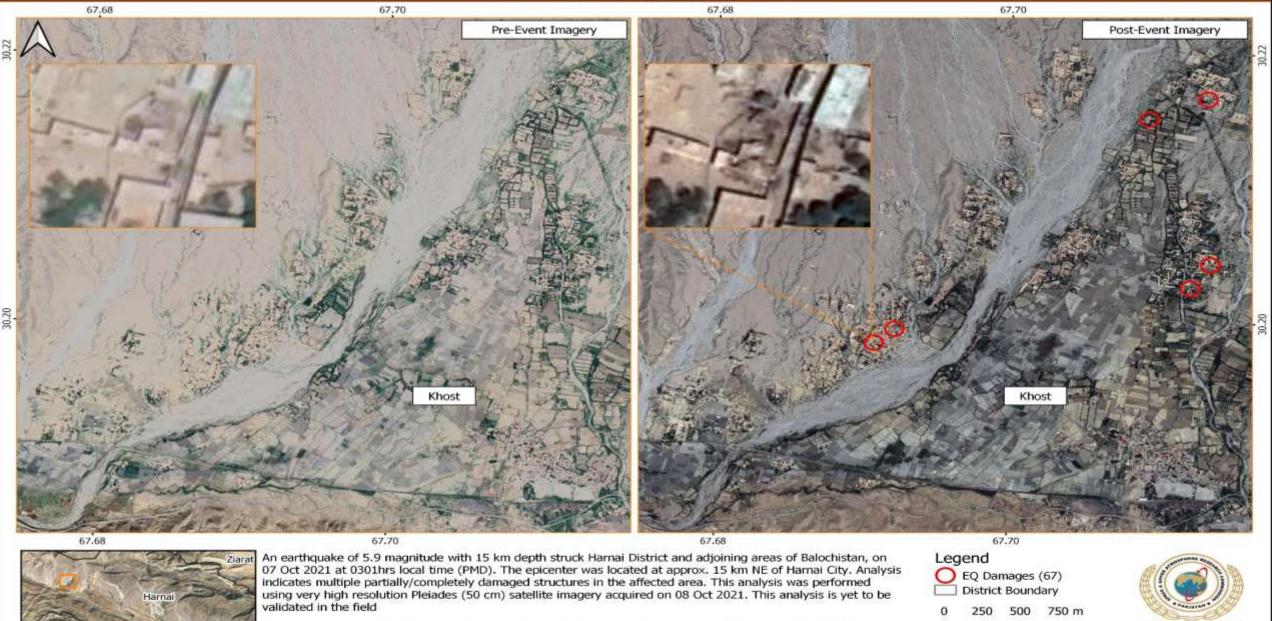

#### Harnai Earthquake - 07 Oct 2021 Rapid Damage Assesment Map

This map is generated at Space Applications Centre for Response in Emergency and Disasters (SACRED)-

SUPARCO on 08-10-2021.

SUPARCO

1:20000