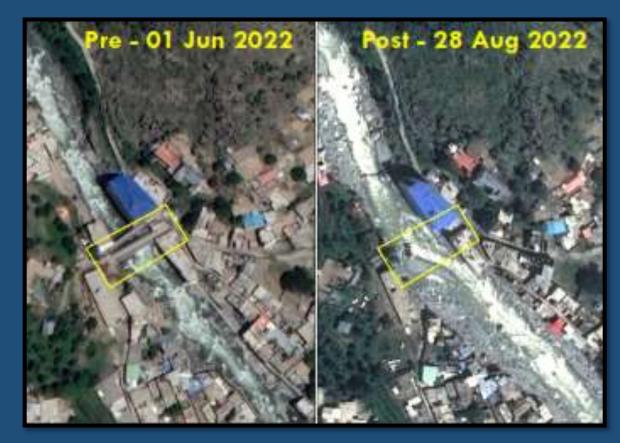

### Damages caused by Floods/Rains 2022 - Buildings

**Pre - 01 Jun 2022** 

Post - 28 Aug 2022

**Pre - 01 Jun 2022** 

Post - 28 Aug 2022