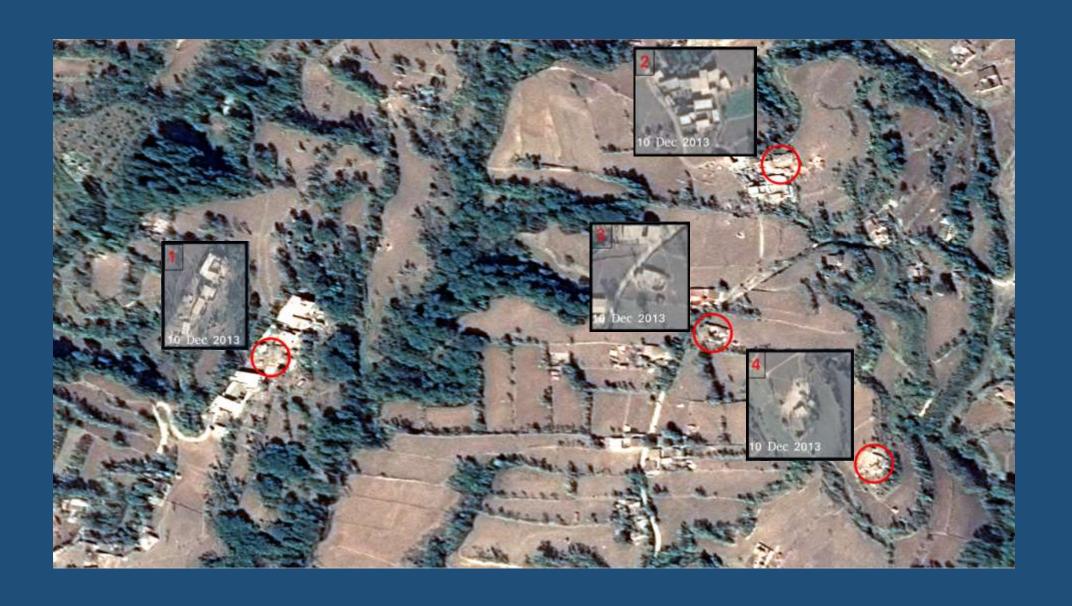

28 Aug 2022

**Pre - 01 Jun 2022** 

Post - 28 Aug 2022

### Flooding in River Swat – Bridge Damages





**Collapsed Bridge on N-35** 

**Hub River Bridge on N-25 Lasbella** 

### Damages caused by Floods/Rains 2022 - Road/Bridges



### **Small Dam Breaches in Balochistan**



Sherjan Khada Dam, Loralai, Balochistan



Dam Breach - Qilla Abdullah , Balochistan

### Flooding in Swat River at Munda Headwork



#### Sindh Province - Cotton Crop Rapid Damage Assessment - Monsoon Flood 2022



### **Recommended Practices for UN-SPIDER Knowledge Portal**



FLOOD HAZARD ASSESSMENT

FLOOD MAPPING AND DAMAGE
ASSESSMENT

**DROUGHT HAZARD ASSESSMENT** 

## **EARTHQUAKE**

#### Harnai Earthquake - 07 Oct 2021 Instrumental Intensity Map



1:600000

### Earthquake 2015 Damage Assessment, Buner, KP



#### Harnai Earthquake - 07 Oct 2021 Rapid Damage Assesment Map



This map is generated at Space Applications Centre for Response in Emergency and Disasters (SACRED)-

SUPARCO on 08-10-2021.

SUPARCO

1:20000

### Mirpur Earthquake Detailed Damage Assesment Map - 30 Sep 2019



1:20000

This map is generated at Space Applications Centre for Response in Emergency & Disasters (SACRED)-SUPARCO on 04 Oct 2019.

#### Mirpur Earthquake 2019 Rapid Damage Assesment Map - 26 Sep 2019



26 Sep 2019, respectively. The analysis is yet to be validated in the field. This map is generated at Space Applications Centre for Response in Emergency & Disasters (SACRED)-SUPARCO on 26 Sep 2019.

1:22000

Datum: WGS 84; Projection: UTM 43N SUPARCO

#### Mirpur Earthquake 2019 Early Recovery Activities - 30 Se