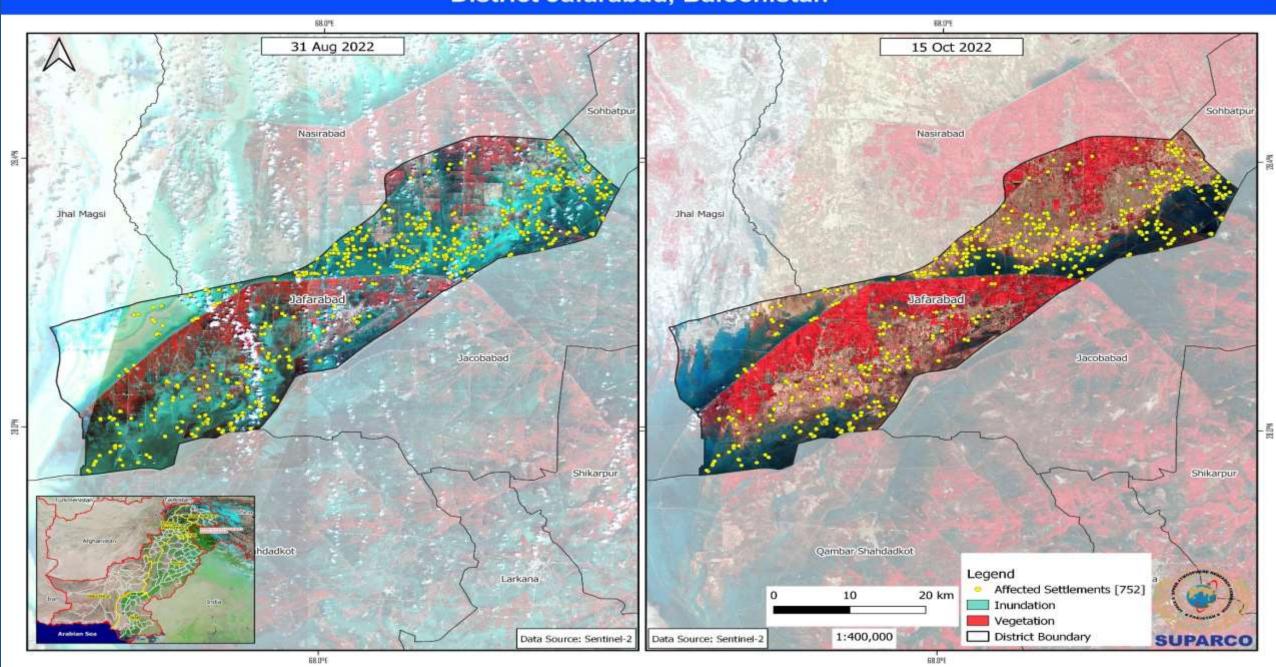

on
- Rapid Damage Maps





# **Recommended Practices for UN-SPIDER Flood Mapping and Damage Assessment**





### Monsoon Situation Analysis - River Sutlej 28 August 2023



#### Monsoon Situation Analysis - Kabul River 28 August 2022



#### Monsoon Flooding - Situation Analysis 27 July 2022



#### Monsoon Flooding Situation Analysis 03 Sep 22



#### **Monsoon Situation Analysis - 09 September 2022**



### Rapid Damage Assessment - 08 Sep,22 Manchar Lake



#### Flash Flooding in Balochistan 13 January 2022



#### Monsoon Situation Analysis - River Sutlej Affected Landcover



### Monitoring of Erosion along River Indus, Layyah, Punjab



#### Rapid Damage Assessment - Settlements District Jamshoro, Sindh



#### Rapid Damage Assessment - Settlements District Jafarabad, Balochistan



### Damages caused by Floods/Rains 2022 - Buildings



**Pre - 01 Jun 2022** 

Post - 28 Aug 2022

**Pre - 01 Jun 2022** 

Post - 28 Aug 2022

### Flooding in River Swat – Bridge Damages





**Collapsed Bridge on N-35** 

**Hub River Bridge on N-25 Lasbella** 

### Damages caused by Floods/Rains 2022 - Road/Bridges



### **Small Dam Breaches in Balochistan**



Sherjan Khada Dam, Loralai, Balochistan



Dam Breach - Qilla Abdullah , Balochistan

### Flooding in Swat River at Munda Headwork



#### Sindh Province - Cotton Crop Rapid Damage Assessment - Monsoon Flood 2022



### **Recommended Practices for UN-SPIDER Knowledge Portal**



FLOOD HAZARD ASSESSMENT

FLOOD MAPPING AND DAMAGE
ASSESSMENT

**DROUGHT HAZARD ASSESSMENT** 

## **EARTHQUAKE**

#### Harnai Earthquake - 07 Oct 2021 In