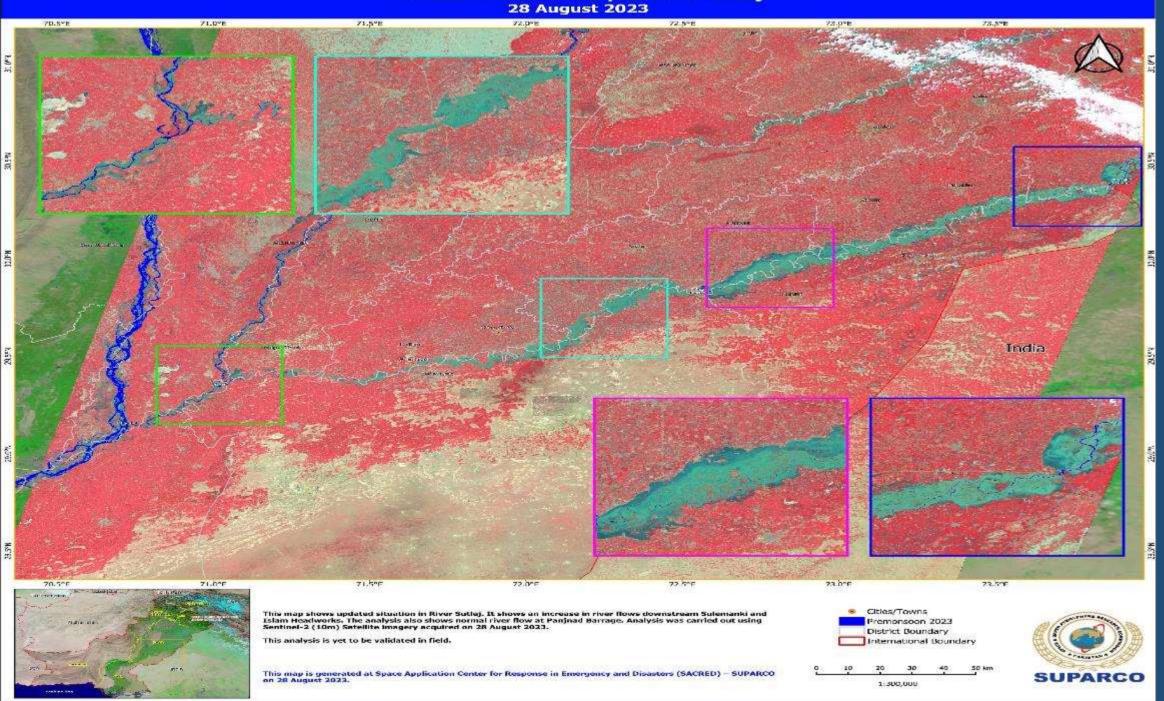

FAO etc

### **Contents**

- Damage Assessment Overall Approach
- Flood Damage Assessment
  - Crop Damages
  - Buildings/Settlements
  - Irrigation Network
  - Road/Rail Network
- Earthquake
  - Buildings/Settlements
- Landslide
  - Landcover
  - Buildings
  - Roads
- Forest Fire
  - Forest Types
  - Landcover

### Rapid Damage Assessment Overall Approach



## **FLOOD**

### **Flood Damage Assessment**

- Flood Extent Extraction Normalized Difference
   Water Index (NDWI)
- Elements at Risk Crops , Houses/Built up ,
   Roads and Water Infrastructure
- Change Detection
- Spatial Analysis Attributes/Statistical Calculation
- Rapid Damage Maps





# **Recommended Practices for UN-SPIDER Flood Mapping and Damage Assessment**





### Monsoon Situation Analysis - River Sutlej 28 August 2023



#### Monsoon Situation Analysis - Kabul River 28 August 2022



#### Monsoon Flooding - Situation Analysis 27 July 2022



#### Monsoon Flooding Situation Analysis 03 Sep 22



#### **Monsoon Situation Analysis - 09 September 2022**



### Rapid Damage Assessment - 08 Sep,22 Manchar Lake



#### Flash Flooding in Balochistan 13 January 2022



#### Monsoon Situation Analysis - River Sutlej Affected Landcover



### Monitoring of Erosion along River Indus, Layyah, Punjab



#### Rapid Damage Assessment - Settlements District Jamshoro, Sindh



#### Rapid Damage Assessment - Settlements District Jafarabad, Balochistan



### Damages caused by Floods/Rains 2022 - Buildings



**Pre - 01 Jun 2022** 

Post - 28 Aug 2022

**Pre - 01 Jun 2022** 

Post - 28 Aug 2022

### Flooding in River Swat –