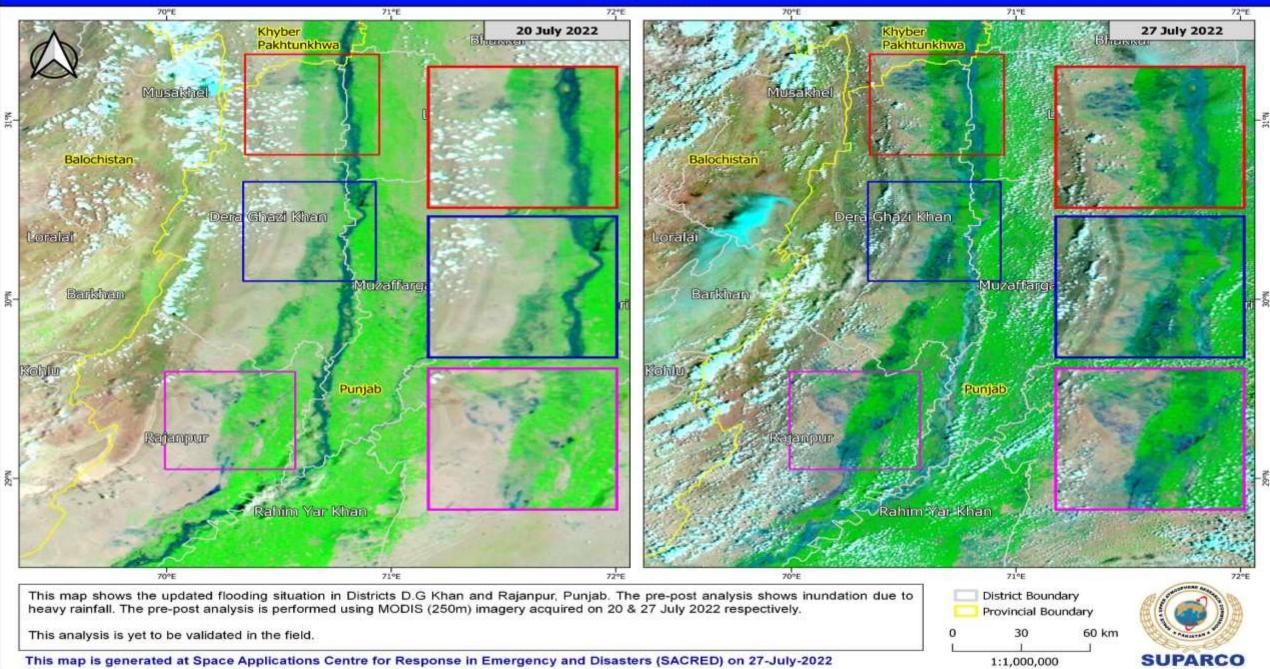

ttlements
  - Irrigation Network
  - Road/Rail Network
- Earthquake
  - Buildings/Settlements
- Landslide
  - Landcover
  - Buildings
  - Roads
- Forest Fire
  - Forest Types
  - Landcover

### Rapid Damage Assessment Overall Approach



## **FLOOD**

### **Flood Damage Assessment**

- Flood Extent Extraction Normalized Difference
   Water Index (NDWI)
- Elements at Risk Crops , Houses/Built up ,
   Roads and Water Infrastructure
- Change Detection
- Spatial Analysis Attributes/Statistical Calculation
- Rapid Damage Maps





# **Recommended Practices for UN-SPIDER Flood Mapping and Damage Assessment**





### Monsoon Situation Analysis - River Sutlej 28 August 2023



#### Monsoon Situation Analysis - Kabul River 28 August 2022



#### Monsoon Flooding - Situation Analysis 27 July 2022



#### Monsoon Flooding Situation Analysis 03 Sep 22



#### **Monsoon Situation Analysis - 09 September 2022**



### Rapid Damage Assessment - 08 Sep,22 Manchar Lake



#### Flash Flooding in Balochistan 13 January 2022



#### Monsoon Situation Analysis - River Sutlej Affected Landcover



### Monitoring of Erosion along River Indus, Layyah, Punjab



#### Rapid Damage Assessment - Settlements District Jamshoro, Sindh



#### Rapid Damage Assessment - Settlements District Jafarabad, Balochistan



### Damages caused by Floods/Rains 2022 - Buildings



**Pre - 01 Jun 2022** 

Post - 28 Aug 2022

**Pre - 01 Jun 2022** 

Post - 28 Aug 2022

### Flooding in River Swat – Bridge Damages





**Collapsed Bridge on N-35** 

**Hub River Bridge on N-25 Lasbella** 

### Damages caused by Floods/Ra