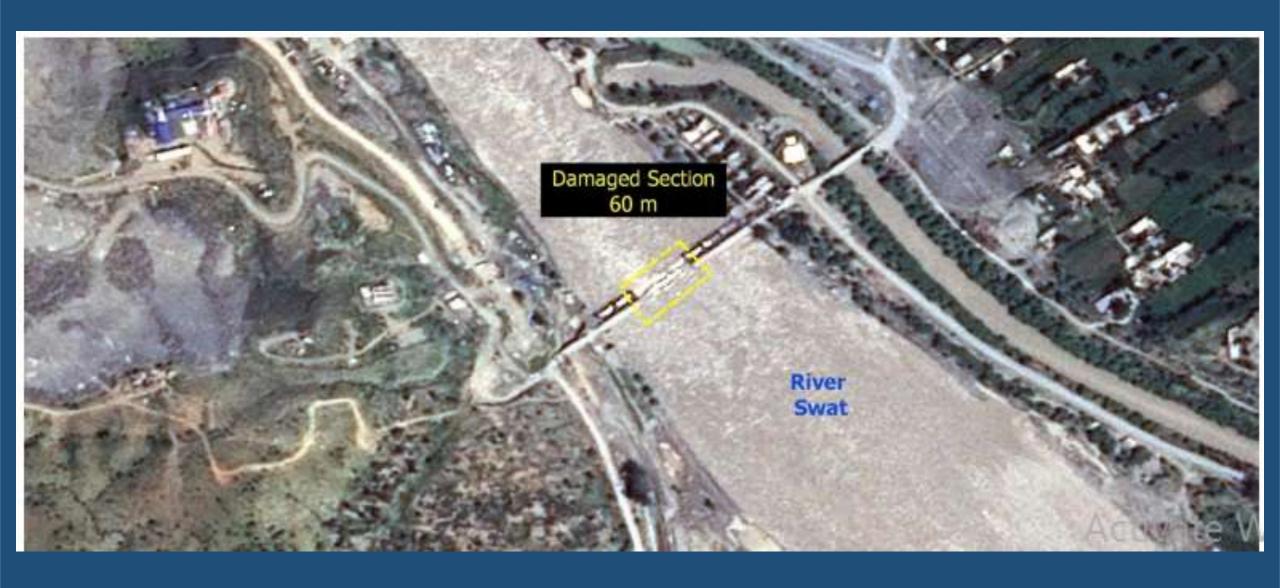

### Flooding in River Swat – Bridge Damages

**Collapsed Bridge on N-35** 

**Hub River Bridge on N-25 Lasbella** 