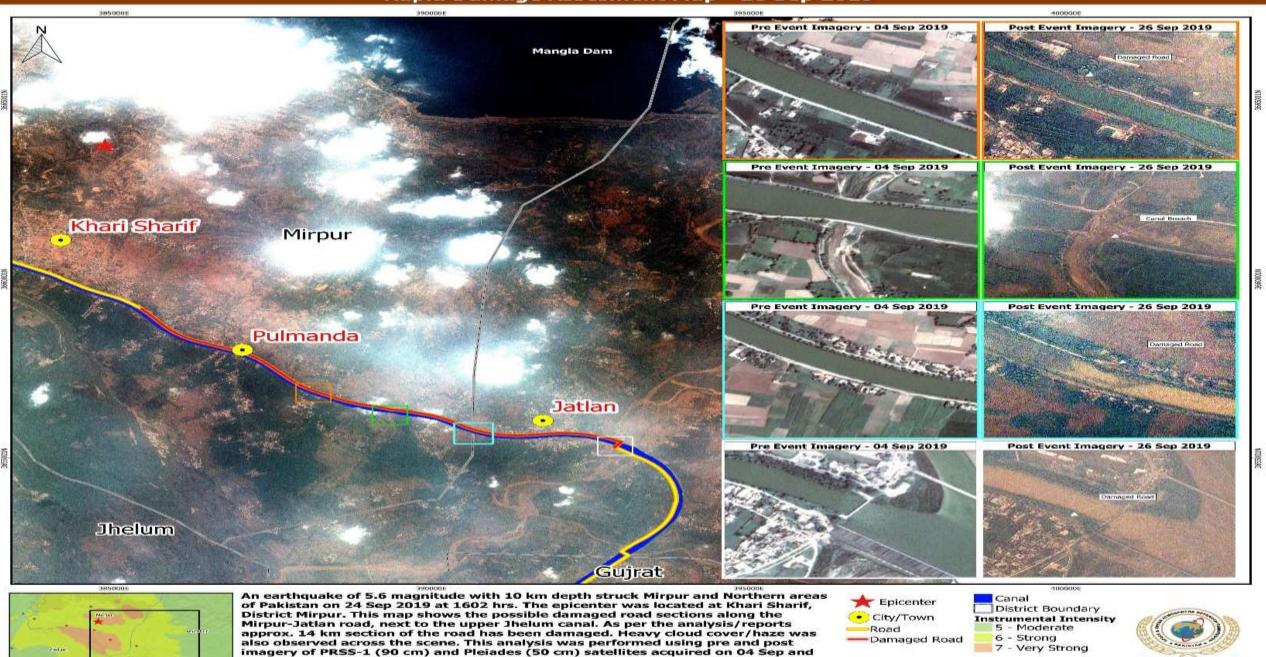

#### Mirpur Earthquake 2019 Rapid Damage Assesment Map - 26 Sep 2019

26 Sep 2019, respectively. The analysis is yet to be validated in the field. This map is generated at Space Applications Centre for Response in Emergency & Disasters (SACRED)-SUPARCO on 26 Sep 2019.

1:22000

Datum: WGS 84; Projection: UTM 43N SUPARCO