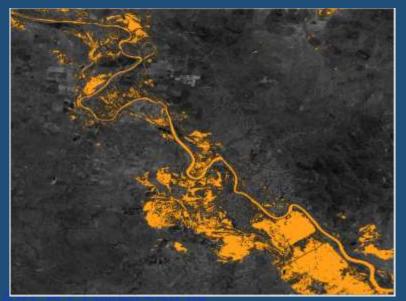

### **Flood Damage Assessment**

- Flood Extent Extraction Normalized Difference
   Water Index (NDWI)
- Elements at Risk Crops , Houses/Built up ,
   Roads and Water Infrastructure
- Change Detection
- Spatial Analysis Attributes/Statistical Calculation
- Rapid Damage Maps