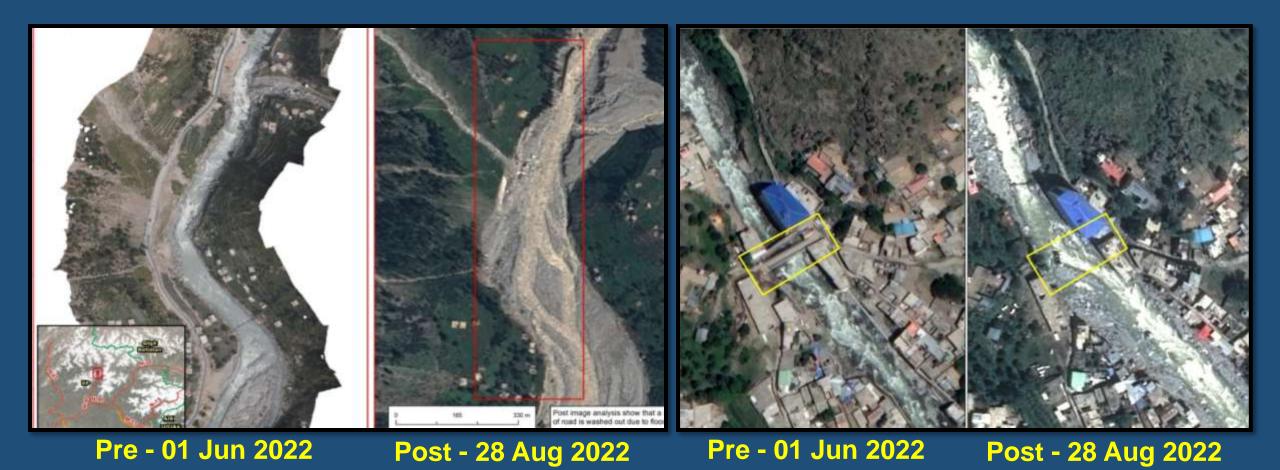

### Damages caused by Floods/Rains 2022 - Buildings

**Pre - 01 Jun 2022** 

Post - 28 Aug 2022

**Pre - 01 Jun 2022** 

Post - 28 Aug 2022

### Damages caused by Floods/Rains 2022 - Road/Bridges