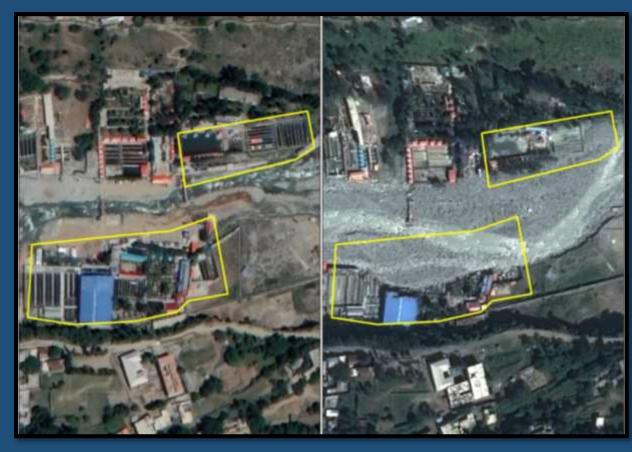

### Flooding in River Swat – Bridge Damages

**Collapsed Bridge on N-35** 

**Hub River Bridge on N-25 Lasbella** 