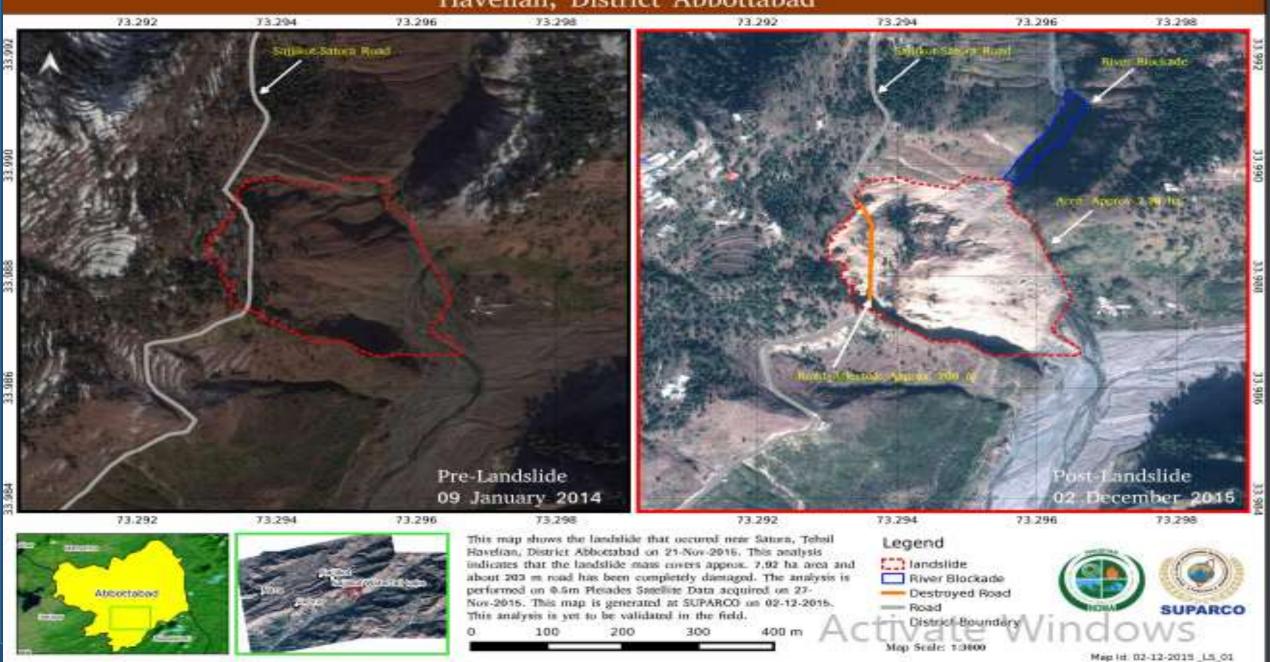

ers (SACRED)-SUPARCO on 04 Oct 2019.

#### Mirpur Earthquake 2019 Rapid Damage Assesment Map - 26 Sep 2019



26 Sep 2019, respectively. The analysis is yet to be validated in the field. This map is generated at Space Applications Centre for Response in Emergency & Disasters (SACRED)-SUPARCO on 26 Sep 2019.

1:22000

Datum: WGS 84; Projection: UTM 43N SUPARCO

#### Mirpur Earthquake 2019 Early Recovery Activities - 30 Sep 2019



#### Harnai Earthquake - 07 Oct 2021 Ground Displacement Map



## **FOREST FIRE**

### **TEMPORAL ANALYSIS OF FOREST FIRE - Sherghali**



### **Balochistan Fire 2022 - Affected LandCover**



## Landslide

### Landslide, Karora, Shangla, Khyber Pakhtunkhwa





Naltar 24-06-2021

Naltar 09-07-2021

Naltar Landcover

#### Landslide Havelian, District Abbottabad