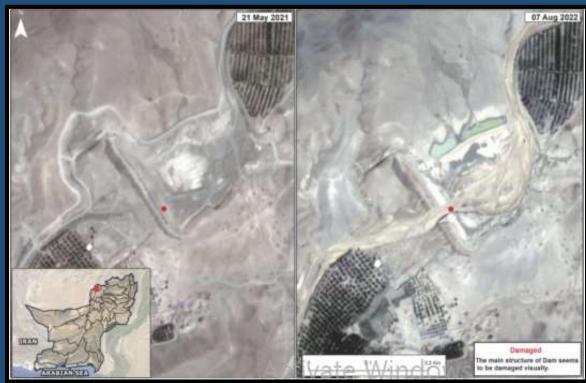

### **Small Dam Breaches in Balochistan**

Sherjan Khada Dam, Loralai, Balochistan

Dam Breach - Qilla Abdullah , Balochistan