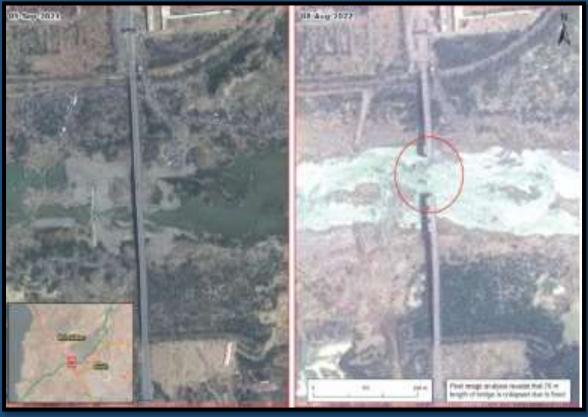

### Flooding in River Swat – Bridge Damages

**Collapsed Bridge on N-35** 

**Hub River Bridge on N-25 Lasbella** 