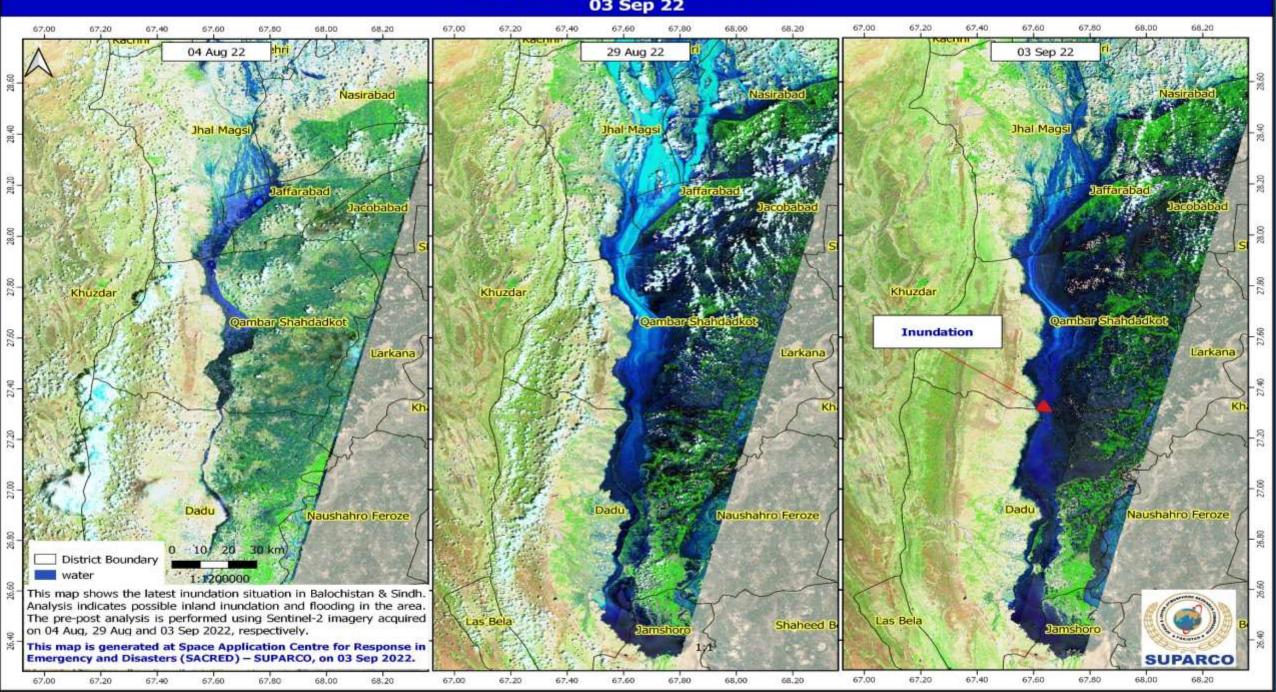

- Earthquake
  - Buildings/Settlements
- Landslide
  - Landcover
  - Buildings
  - Roads
- Forest Fire
  - Forest Types
  - Landcover

### Rapid Damage Assessment Overall Approach



## **FLOOD**

### **Flood Damage Assessment**

- Flood Extent Extraction Normalized Difference
   Water Index (NDWI)
- Elements at Risk Crops , Houses/Built up ,
   Roads and Water Infrastructure
- Change Detection
- Spatial Analysis Attributes/Statistical Calculation
- Rapid Damage Maps





# **Recommended Practices for UN-SPIDER Flood Mapping and Damage Assessment**





### Monsoon Situation Analysis - River Sutlej 28 August 2023



#### Monsoon Situation Analysis - Kabul River 28 August 2022



#### Monsoon Flooding - Situation Analysis 27 July 2022



#### Monsoon Flooding Situation Analysis 03 Sep 22



#### **Monsoon Situation Analysis - 09 September 2022**



### Rapid Damage Assessment - 08 Sep,22 Manchar Lake



#### Flash Flooding in Balochistan 13 January 2022



#### Monsoon Situation Analysis - River Sutlej Affected Landcover



### Monitoring of Erosion along River Indus, Layyah, Punjab



#### Rapid Damage Assessment - Settlements District Jamshoro, Sindh



#### Rapid Damage Assessment - Settlements District Jafarabad, Balochistan



### Damages caused by Floods/Rains 2022 - Buildings



**Pre - 01 Jun 2022** 

Post - 28 Aug 2022

**Pre - 01 Jun 2022** 

Post - 28 Aug 2022

### Flooding in River Swat – Bridge Damages





**Collapsed Bridge on N-35** 

**Hub River Bridge on N-25 Lasbella** 

### Damages caused by Floods/Rains 2022 - Road/Bridges



### **Small Dam Breaches in