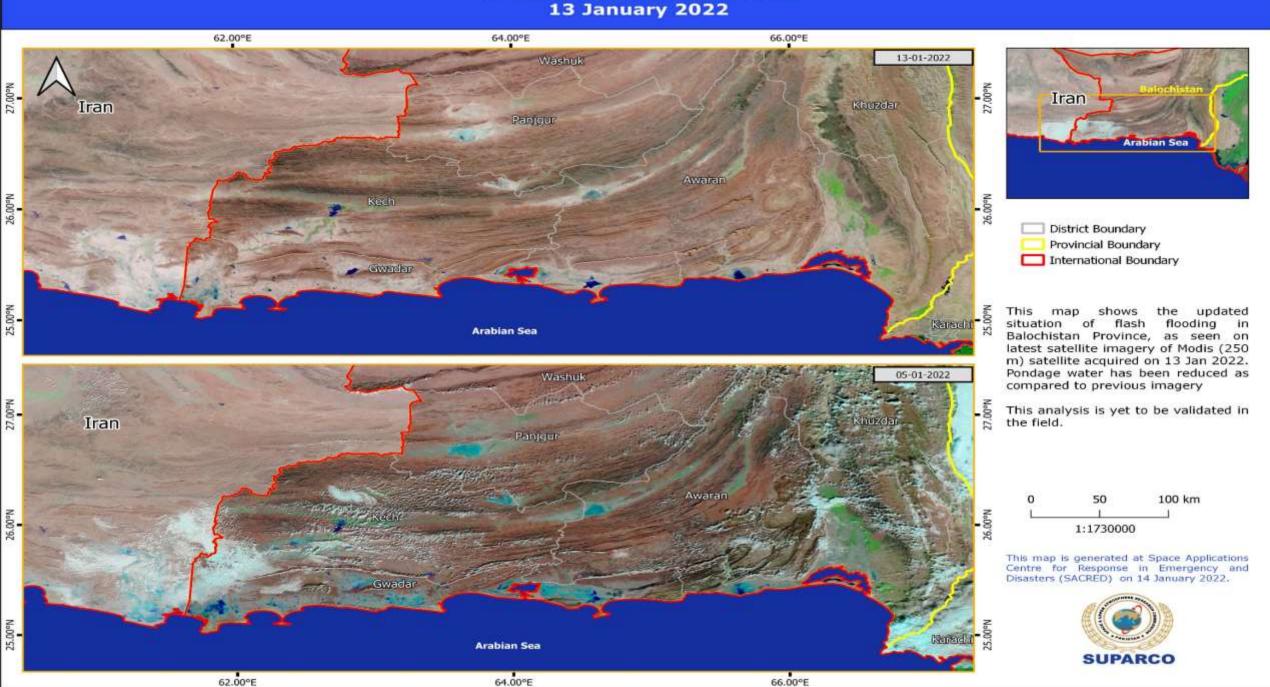

ll Approach



## **FLOOD**

### **Flood Damage Assessment**

- Flood Extent Extraction Normalized Difference
   Water Index (NDWI)
- Elements at Risk Crops , Houses/Built up ,
   Roads and Water Infrastructure
- Change Detection
- Spatial Analysis Attributes/Statistical Calculation
- Rapid Damage Maps





# **Recommended Practices for UN-SPIDER Flood Mapping and Damage Assessment**





### Monsoon Situation Analysis - River Sutlej 28 August 2023



#### Monsoon Situation Analysis - Kabul River 28 August 2022



#### Monsoon Flooding - Situation Analysis 27 July 2022



#### Monsoon Flooding Situation Analysis 03 Sep 22



#### **Monsoon Situation Analysis - 09 September 2022**



### Rapid Damage Assessment - 08 Sep,22 Manchar Lake



#### Flash Flooding in Balochistan 13 January 2022



#### Monsoon Situation Analysis - River Sutlej Affected Landcover



### Monitoring of Erosion along River Indus, Layyah, Punjab



#### Rapid Damage Assessment - Settlements District Jamshoro, Sindh



#### Rapid Damage Assessment - Settlements District Jafarabad, Balochistan



### Damages caused by Floods/Rains 2022 - Buildings



**Pre - 01 Jun 2022** 

Post - 28 Aug 2022

**Pre - 01 Jun 2022** 

Post - 28 Aug 2022

### Flooding in River Swat – Bridge Damages





**Collapsed Bridge on N-35** 

**Hub River Bridge on N-25 Lasbella** 

### Damages caused by Floods/Rains 2022 - Road/Bridges



### **Small Dam Breaches in Balochistan**



Sherjan Khada Dam, Loralai, Balochistan



Dam Breach - Qilla Abdullah , Balochistan

### Flooding in Swat River at Munda Headwork



#### Sindh Provin