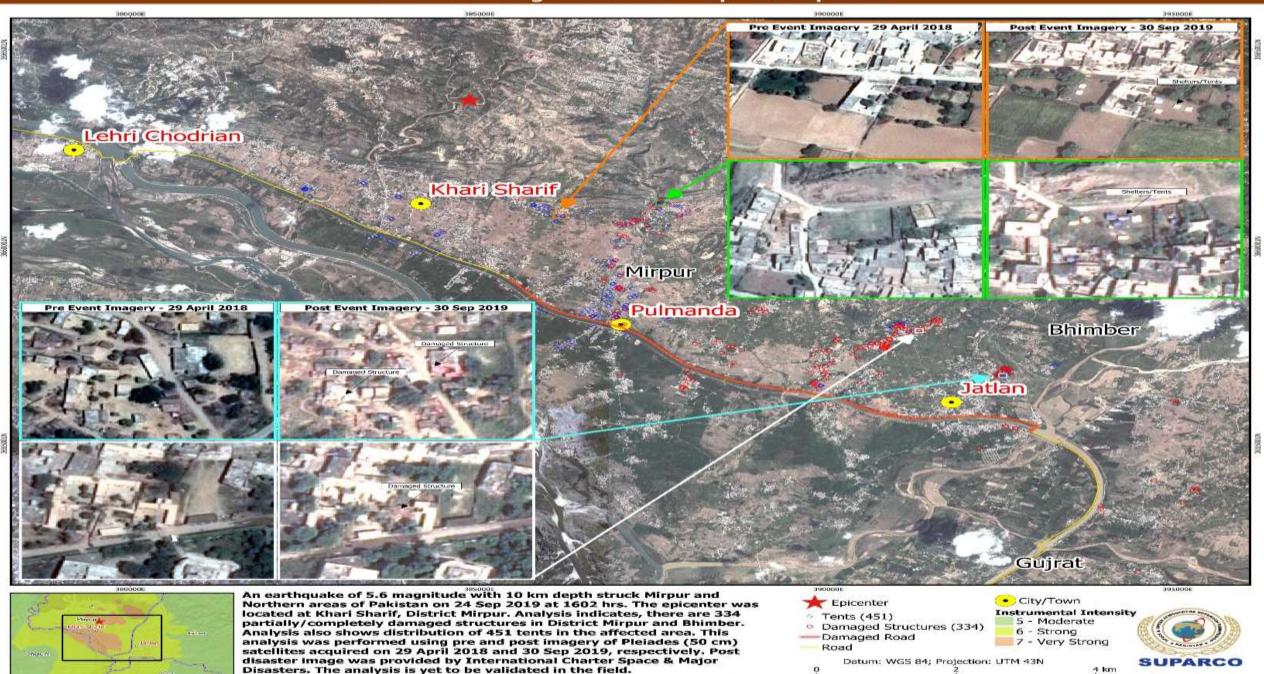

### Mirpur Earthquake Detailed Damage Assesment Map - 30 Sep 2019

1:20000

This map is generated at Space Applications Centre for Response in Emergency & Disasters (SACRED)-SUPARCO on 04 Oct 2019.