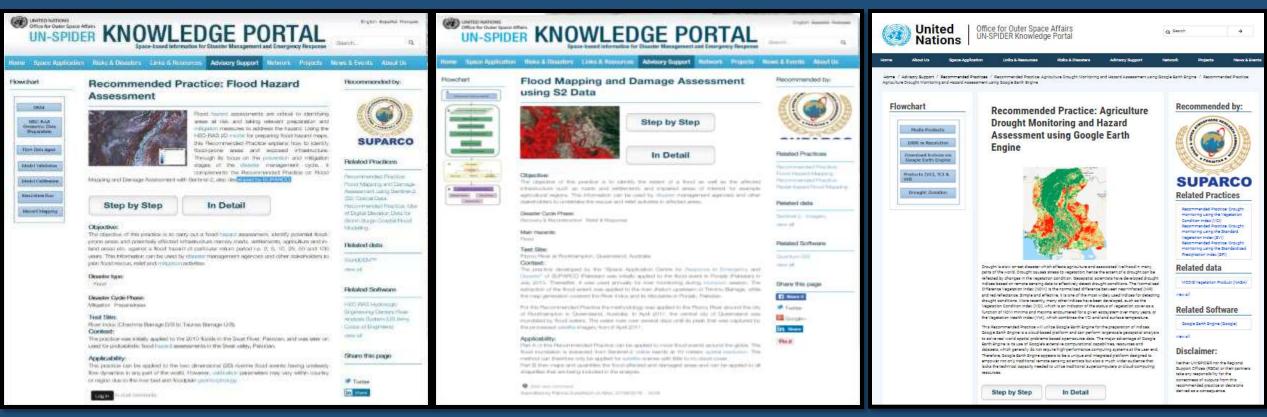

# **Recommended Practices for UN-SPIDER Flood Mapping and Damage Assessment**

### **Recommended Practices for UN-SPIDER Knowledge Portal**

FLOOD HAZARD ASSESSMENT

FLOOD MAPPING AND DAMAGE
ASSESSMENT

**DROUGHT HAZARD ASSESSMENT** 