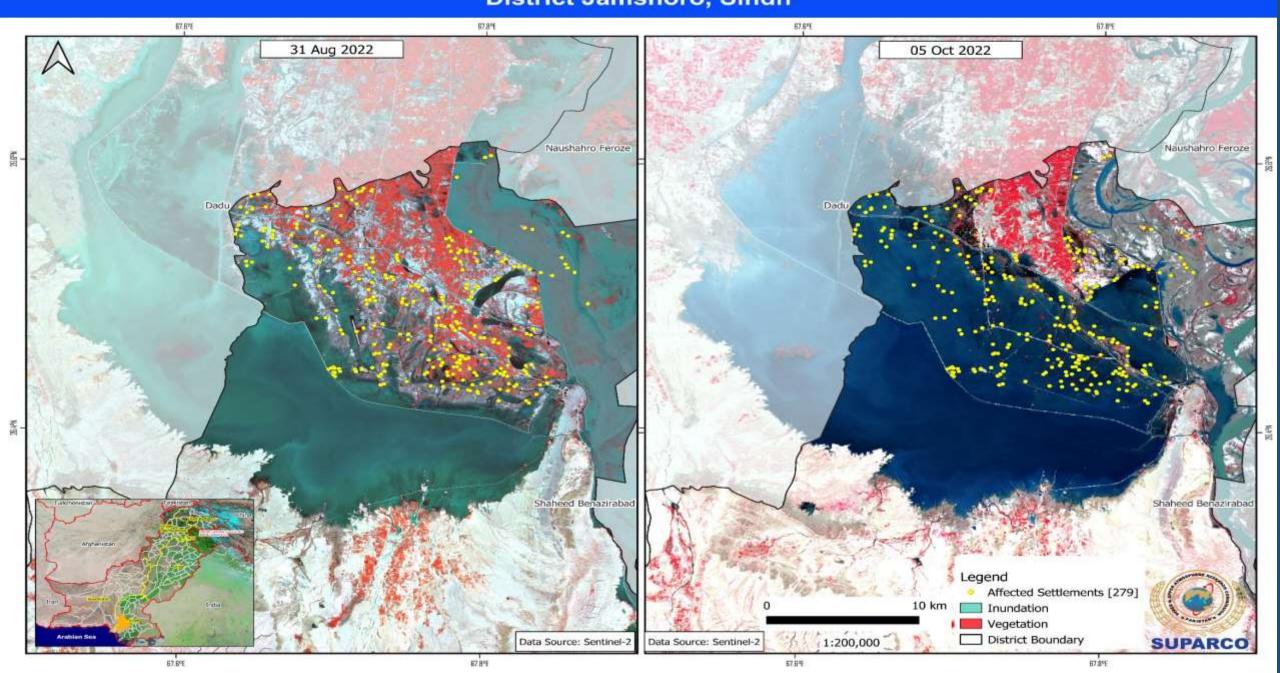

ructure
- Change Detection
- Spatial Analysis Attributes/Statistical Calculation
- Rapid Damage Maps





# **Recommended Practices for UN-SPIDER Flood Mapping and Damage Assessment**





### Monsoon Situation Analysis - River Sutlej 28 August 2023



#### Monsoon Situation Analysis - Kabul River 28 August 2022



#### Monsoon Flooding - Situation Analysis 27 July 2022



#### Monsoon Flooding Situation Analysis 03 Sep 22



#### **Monsoon Situation Analysis - 09 September 2022**



### Rapid Damage Assessment - 08 Sep,22 Manchar Lake



#### Flash Flooding in Balochistan 13 January 2022



#### Monsoon Situation Analysis - River Sutlej Affected Landcover



### Monitoring of Erosion along River Indus, Layyah, Punjab



#### Rapid Damage Assessment - Settlements District Jamshoro, Sindh



#### Rapid Damage Assessment - Settlements District Jafarabad, Balochistan



### Damages caused by Floods/Rains 2022 - Buildings



**Pre - 01 Jun 2022** 

Post - 28 Aug 2022

**Pre - 01 Jun 2022** 

Post - 28 Aug 2022

### Flooding in River Swat – Bridge Damages





**Collapsed Bridge on N-35** 

**Hub River Bridge on N-25 Lasbella** 

### Damages caused by Floods/Rains 2022 - Road/Bridges



### **Small Dam Breaches in Balochistan**



Sherjan Khada Dam, Loralai, Balochistan



Dam Breach - Qilla Abdullah , Balochistan

### Flooding in Swat River at Munda Headwork



#### Sindh Province - Cotton Crop Rapid Damage Assessment - Monsoon Flood 2022



### **Recommended Practices for UN-SPIDER Knowledge Portal**



FLOOD HAZARD ASSESSMENT

FLOOD MAPPING AND DAMAGE
ASSESSMENT

**DROUGHT HA