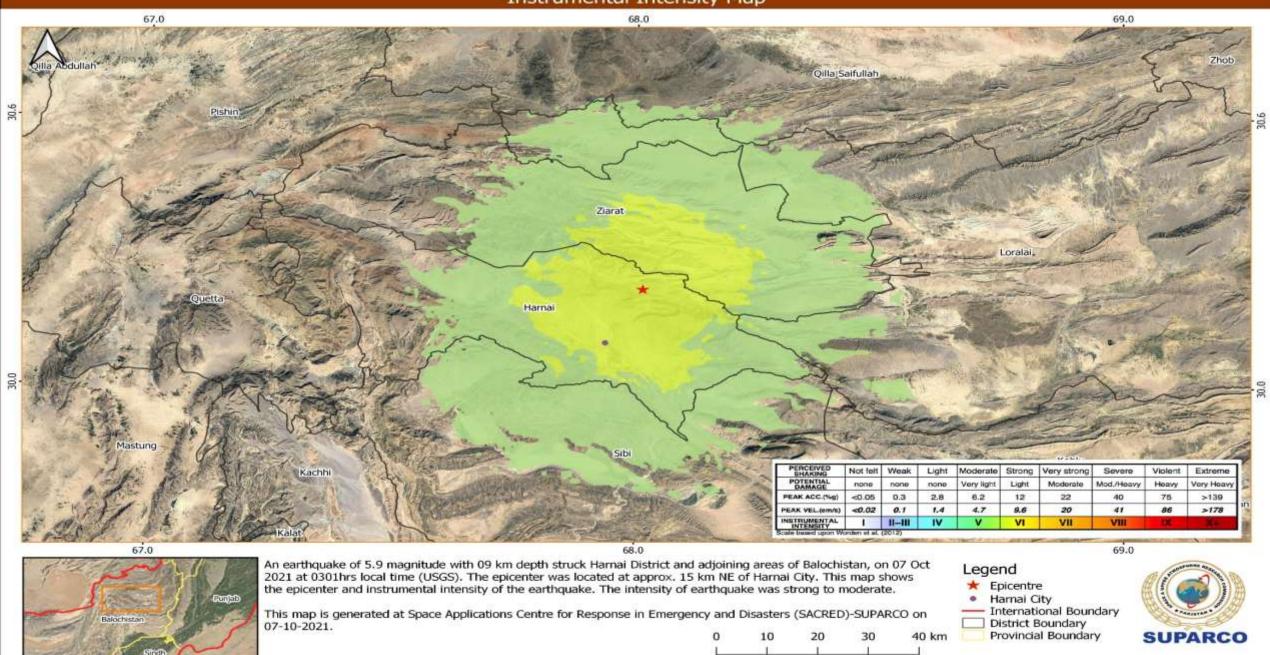

oods/Rains 2022 - Buildings



**Pre - 01 Jun 2022** 

Post - 28 Aug 2022

**Pre - 01 Jun 2022** 

Post - 28 Aug 2022

### Flooding in River Swat – Bridge Damages





**Collapsed Bridge on N-35** 

**Hub River Bridge on N-25 Lasbella** 

### Damages caused by Floods/Rains 2022 - Road/Bridges



### **Small Dam Breaches in Balochistan**



Sherjan Khada Dam, Loralai, Balochistan



Dam Breach - Qilla Abdullah , Balochistan

### Flooding in Swat River at Munda Headwork



#### Sindh Province - Cotton Crop Rapid Damage Assessment - Monsoon Flood 2022



### **Recommended Practices for UN-SPIDER Knowledge Portal**



FLOOD HAZARD ASSESSMENT

FLOOD MAPPING AND DAMAGE
ASSESSMENT

**DROUGHT HAZARD ASSESSMENT** 

## **EARTHQUAKE**

#### Harnai Earthquake - 07 Oct 2021 Instrumental Intensity Map



1:600000

### Earthquake 2015 Damage Assessment, Buner, KP



#### Harnai Earthquake - 07 Oct 2021 Rapid Damage Assesment Map



This map is generated at Space Applications Centre for Response in Emergency and Disasters (SACRED)-

SUPARCO on 08-10-2021.

SUPARCO

1:20000

### Mirpur Earthquake Detailed Damage Assesment Map - 30 Sep 2019



1:20000

This map is generated at Space Applications Centre for Response in Emergency & Disasters (SACRED)-SUPARCO on 04 Oct 2019.

#### Mirpur Earthquake 2019 Rapid Damage Assesment Map - 26 Sep 2019



26 Sep 2019, respectively. The analysis is yet to be validated in the field. This map is generated at Space Applications Centre for Response in Emergency & Disasters (SACRED)-SUPARCO on 26 Sep 2019.

1:22000

Datum: WGS 84; Projection: UTM 43N SUPARCO