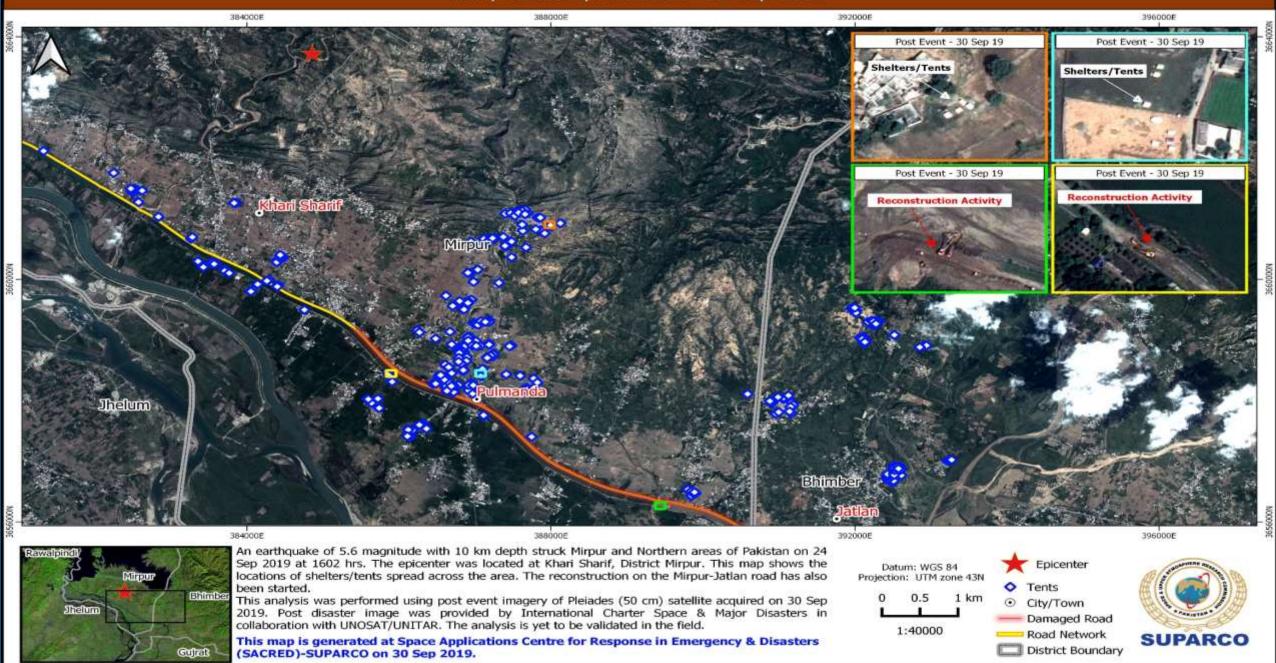

arnai Earthquake - 07 Oct 2021 Rapid Damage Assesment Map



This map is generated at Space Applications Centre for Response in Emergency and Disasters (SACRED)-

SUPARCO on 08-10-2021.

SUPARCO

1:20000

### Mirpur Earthquake Detailed Damage Assesment Map - 30 Sep 2019



1:20000

This map is generated at Space Applications Centre for Response in Emergency & Disasters (SACRED)-SUPARCO on 04 Oct 2019.

#### Mirpur Earthquake 2019 Rapid Damage Assesment Map - 26 Sep 2019



26 Sep 2019, respectively. The analysis is yet to be validated in the field. This map is generated at Space Applications Centre for Response in Emergency & Disasters (SACRED)-SUPARCO on 26 Sep 2019.

1:22000

Datum: WGS 84; Projection: UTM 43N SUPARCO

#### Mirpur Earthquake 2019 Early Recovery Activities - 30 Sep 2019



#### Harnai Earthquake - 07 Oct 2021 Ground Displacement Map



## **FOREST FIRE**

### **TEMPORAL ANALYSIS OF FOREST FIRE - Sherghali**



### **Balochistan Fire 2022 - Affected LandCover**



## Landslide

### Landslide, Karora, Shangla, Khyber Pakhtunkhwa





Naltar 24-06-2021

Naltar 09-07-2021

Naltar Landcover

#### Landslide Havelian, District Abbottabad