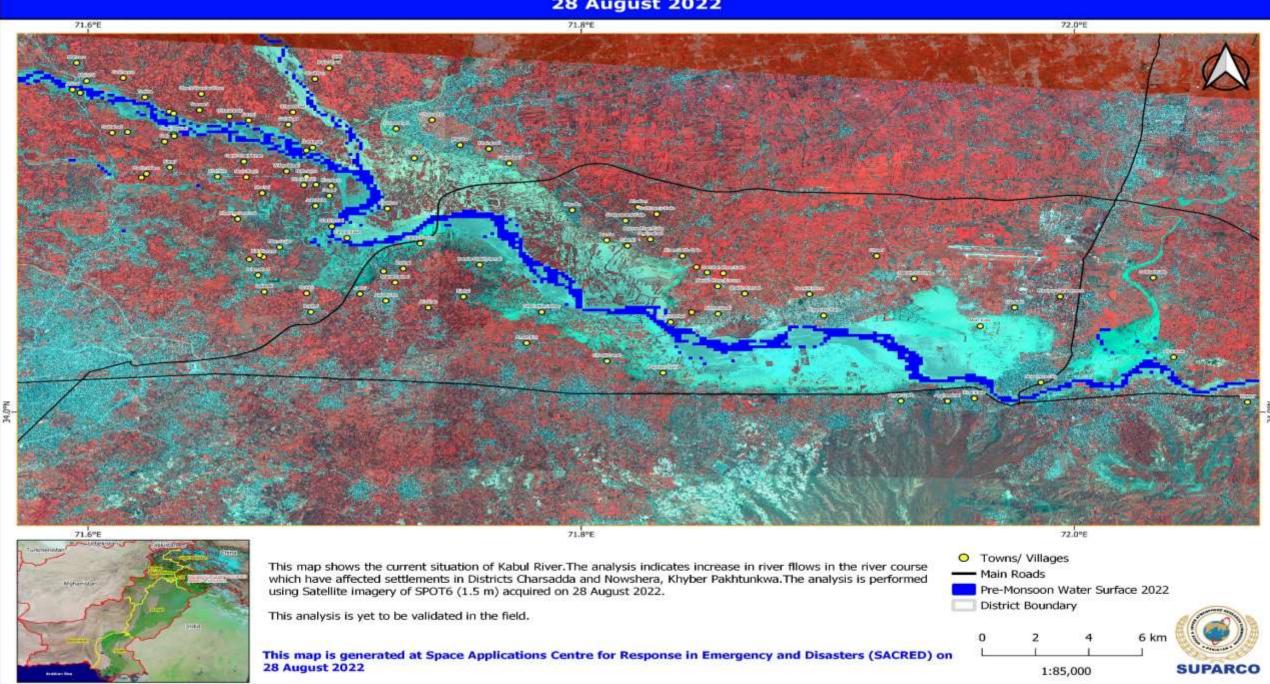

- Flood Damage Assessment
  - Crop Damages
  - Buildings/Settlements
  - Irrigation Network
  - Road/Rail Network
- Earthquake
  - Buildings/Settlements
- Landslide
  - Landcover
  - Buildings
  - Roads
- Forest Fire
  - Forest Types
  - Landcover

### Rapid Damage Assessment Overall Approach



## **FLOOD**

### **Flood Damage Assessment**

- Flood Extent Extraction Normalized Difference
   Water Index (NDWI)
- Elements at Risk Crops , Houses/Built up ,
   Roads and Water Infrastructure
- Change Detection
- Spatial Analysis Attributes/Statistical Calculation
- Rapid Damage Maps





# **Recommended Practices for UN-SPIDER Flood Mapping and Damage Assessment**





### Monsoon Situation Analysis - River Sutlej 28 August 2023



#### Monsoon Situation Analysis - Kabul River 28 August 2022



#### Monsoon Flooding - Situation Analysis 27 July 2022



#### Monsoon Flooding Situation Analysis 03 Sep 22



#### **Monsoon Situation Analysis - 09 September 2022**



### Rapid Damage Assessment - 08 Sep,22 Manchar Lake



#### Flash Flooding in Balochistan 13 January 2022



#### Monsoon Situation Analysis - River Sutlej Affected Landcover



### Monitoring of Erosion along River Indus, Layyah, Punjab



#### Rapid Damage Assessment - Settlements District Jamshoro, Sindh



#### Rapid Damage Assessment - Settlements District Jafarabad, Balochistan



### Damages caused by Floods/Rains 2022 - Buildings



**Pre - 01 Jun 2022** 

Post - 28 Aug 2022

**Pre - 01 Jun 2022** 

Post - 28 Aug 2022

### Flooding in River Swat – Bridge Damages





**Collapsed Bridge on N-35** 

**Hub River