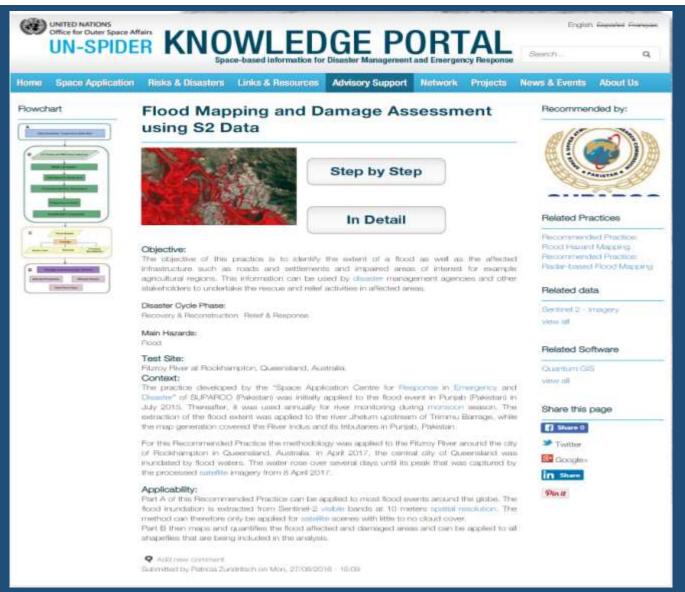

l Organizations NDMA, PDMAs and International Agencies ICIMOD, UN-FAO etc

### **Contents**

- Damage Assessment Overall Approach
- Flood Damage Assessment
  - Crop Damages
  - Buildings/Settlements
  - Irrigation Network
  - Road/Rail Network
- Earthquake
  - Buildings/Settlements
- Landslide
  - Landcover
  - Buildings
  - Roads
- Forest Fire
  - Forest Types
  - Landcover

### Rapid Damage Assessment Overall Approach



## **FLOOD**

### **Flood Damage Assessment**

- Flood Extent Extraction Normalized Difference
   Water Index (NDWI)
- Elements at Risk Crops , Houses/Built up ,
   Roads and Water Infrastructure
- Change Detection
- Spatial Analysis Attributes/Statistical Calculation
- Rapid Damage Maps





# **Recommended Practices for UN-SPIDER Flood Mapping and Damage Assessment**





### Monsoon Situation Analysis - River Sutlej 28 August 2023



#### Monsoon Situation Analysis - Kabul River 28 August 2022



#### Monsoon Flooding - Situation Analysis 27 July 2022



#### Monsoon Flooding Situation Analysis 03 Sep 22



#### **Monsoon Situation Analysis - 09 September 2022**



### Rapid Damage Assessment - 08 Sep,22 Manchar Lake



#### Flash Flooding in Balochistan 13 January 2022



#### Monsoon Situation Analysis - River Sutlej Affected Landcover



### Monitoring of Erosion along River Indus, Layyah, Punjab



#### Rapid Damage Assessment - Settlements District Jamshoro, Sindh



#### Rapid Damage Assessment - Settlements District Jafarabad, Balochistan



### Damages caused by Floods/Rains 2022 - Buildings



**Pre - 01 Jun 2022** 

Post - 28 Aug 2022

**Pre