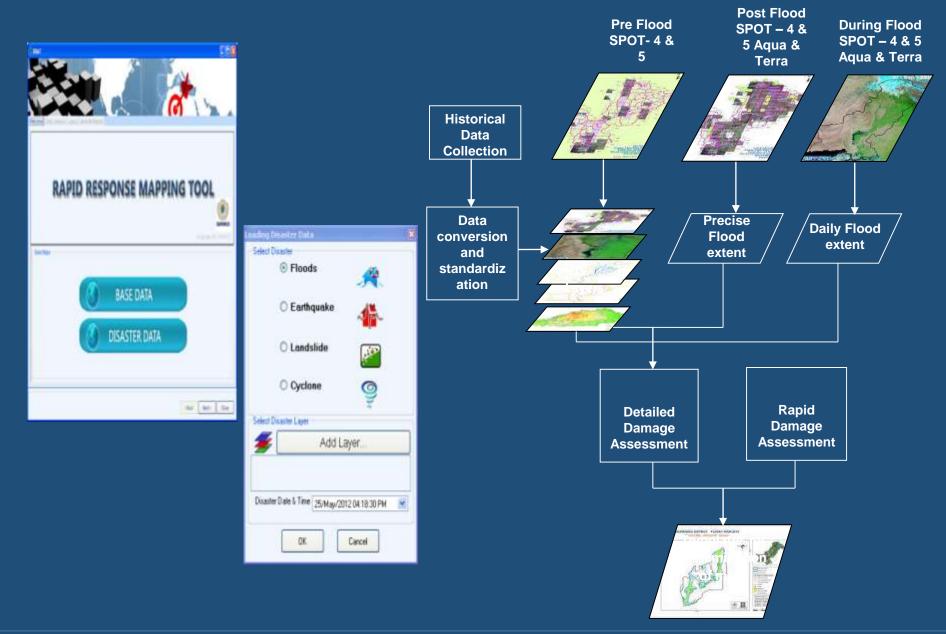

Dr Muhammad Farooq
PAKISTAN SPACE AND UPPER ATMOSPHERE RESEARCH COMMISSION

### **SUPARCO** Role in Disaster Monitoring



During Natural Disasters, SUPARCO provided technical support to various national Organizations NDMA, PDMAs and International Agencies ICIMOD, UN-FAO etc

### **Contents**

- Damage Assessment Overall Approach
- Flood Damage Assessment
  - Crop Damages
  - Buildings/Settlements
  - Irrigation Network
  - Road/Rail Network
- Earthquake
  - Buildings/Settlements
- Landslide
  - Landcover
  - Buildings
  - Roads
- Forest Fire
  - Forest Types
  - Landcover

### Rapid Damage Assessment Overall Approach



## **FLOOD**

### **Flood Damage Assessment**

- Flood Extent Extraction Normalized Difference
   Water Index (NDWI)
- Elements at Risk Crops , Houses/Built up ,
   Roads and Water Infrastructure
- Change Detection
- Spatial Analysis Attributes/Statistical Calculation
- Rapid Damage Maps





# **Recommended Practices for UN-SPIDER Flood Mapping and Damage Assessment**





### Monsoon Situation Analysis - River Sutlej 28 August 2023



#### Monsoon Situation Analysis - Kabul River 28 August 2022



#### Monsoon Flooding - Situation Analysis 27 July 2022



#### Monsoon Flooding Situation Analysis 03 Sep 22



#### **Monsoon Situation Analysis - 09 September 2022**



### Rapid Damage Assessment - 08 Sep,22 Manchar Lake



#### Flash Flooding in Balochistan 13 January 2022



#### Monsoo